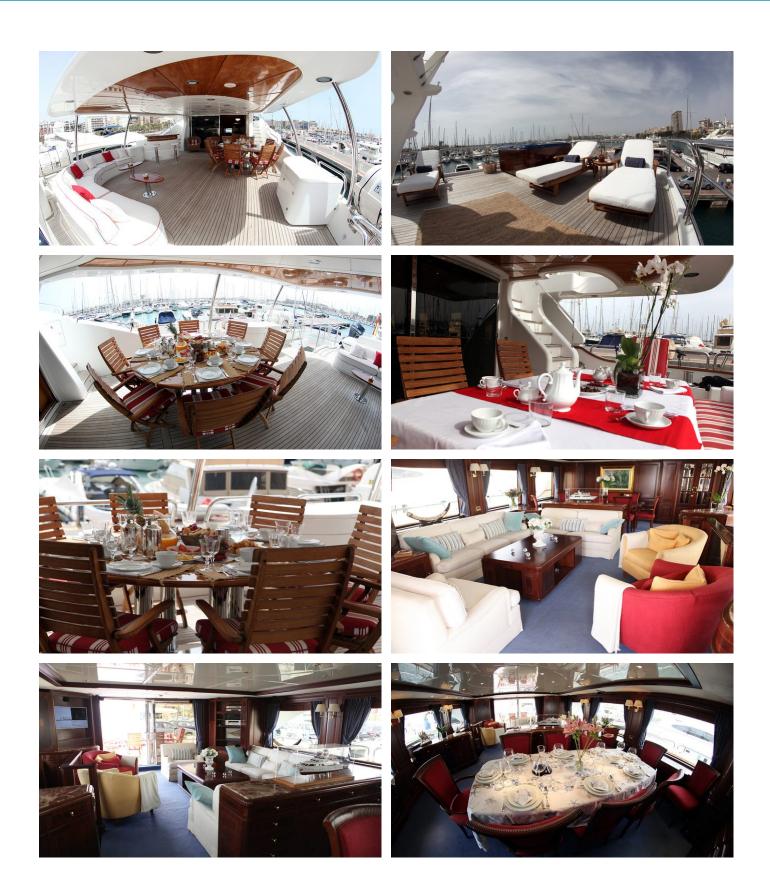

### ANYPA YACHT CHARTER

Superyacht ANYPA was built in 2003 by Benetti. She is a 30m / 98'5 Tradition 100' motor yacht with exterior design by Stefano Righini and interior styling by Zuretti . Anypa offers accommodation for up to 8 guests in 4 cabins with additional room for her crew of 4. She features a variety of amenities to ensure comfortable charter vacations, including, Air Conditioning, WiFi connection on board & Deck Jacuzzi. She also carries an impressive collection of toys as listed below.