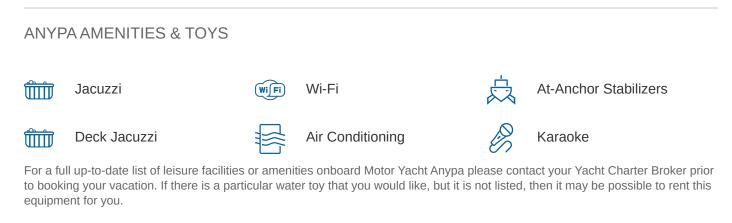

### ANYPA YACHT CHARTER

Superyacht ANYPA was built in 2003 by Benetti. She is a 30m / 98'5 Tradition 100' motor yacht with exterior design by Stefano Righini and interior styling by Zuretti . Anypa offers accommodation for up to 8 guests in 4 cabins with additional room for her crew of 4. She features a variety of amenities to ensure comfortable charter vacations, including, Air Conditioning, WiFi connection on board & Deck Jacuzzi. She also carries an impressive collection of toys as listed below.

MORE TENDERS, TOYS & YACHT AMMENITIES INFO: