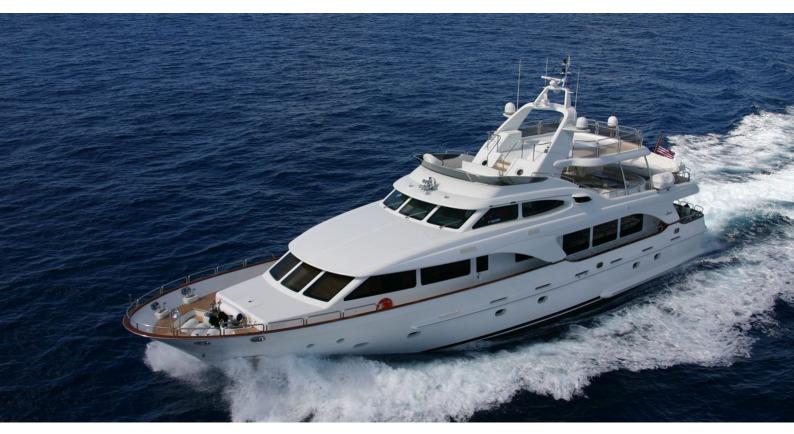

## **ANYPA**

Yacht Charter Details for 'Anypa', the 30m Superyacht built by Benetti

### ANYPA YACHT CHARTER

Superyacht ANYPA was built in 2003 by Benetti. She is a 30m / 98'5 Tradition 100' motor yacht with exterior design by Stefano Righini and interior styling by Zuretti . Anypa offers accommodation for up to 8 guests in 4 cabins with additional room for her crew of 4. She features a variety of amenities to ensure comfortable charter vacations, including, Air Conditioning, WiFi connection on board & Deck Jacuzzi. She also carries an impressive collection of toys as listed below.