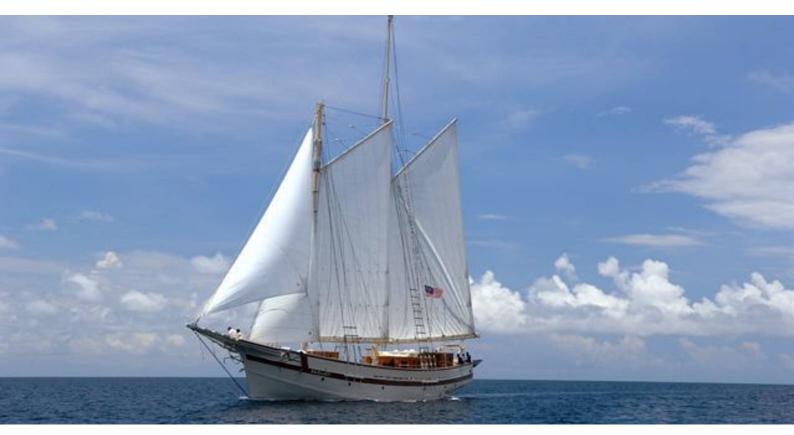

# RAJA LAUT

Yacht Charter Details for 'Raja Laut', the 30.78m Superyacht built by Georges E.K. Carraz

### RAJA LAUT YACHT CHARTER

Superyacht RAJA LAUT was built in 2005 by Georges E.K. Carraz. She is a 30.78m / 101' Custom sail yacht with exterior design by Bosgraaf Yacht Design . Raja Laut offers accommodation for up to 12 guests in 6 cabins with additional room for her crew of 7. She features a variety of amenities to ensure comfortable charter vacations. She also carries an impressive collection of toys as listed below.