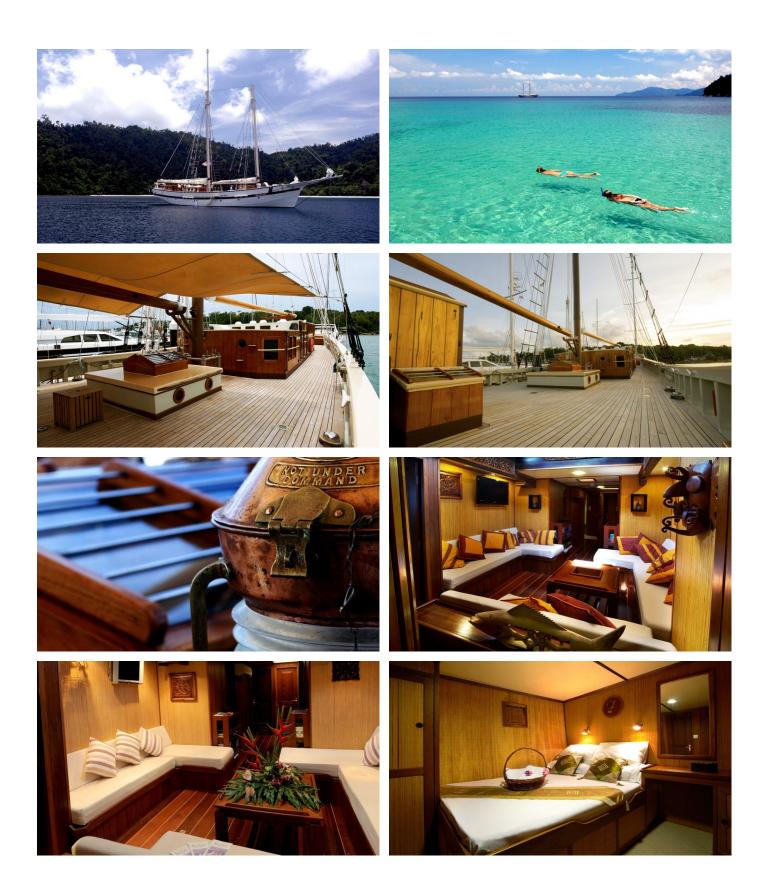

# ACCOMMODATION

GUESTS CABINS

CABINS CREW

CABIN CONFIGURATION 1 Master 2 Double 3 Bunk Beds

### RAJA LAUT YACHT CHARTER

Superyacht RAJA LAUT was built in 2005 by Georges E.K. Carraz. She is a 30.78m / 101' Custom sail yacht with exterior design by Bosgraaf Yacht Design . Raja Laut offers accommodation for up to 12 guests in 6 cabins with additional room for her crew of 7. She features a variety of amenities to ensure comfortable charter vacations. She also carries an impressive collection of toys as listed below.

# **RAJA LAUT AMENITIES & TOYS**

For a full up-to-date list of leisure facilities or amenities onboard Sail Yacht Raja Laut please contact your Yacht Charter Broker prior to booking your vacation. If there is a particular water toy that you would like, but it is not listed, then it may be possible to rent this equipment for you.