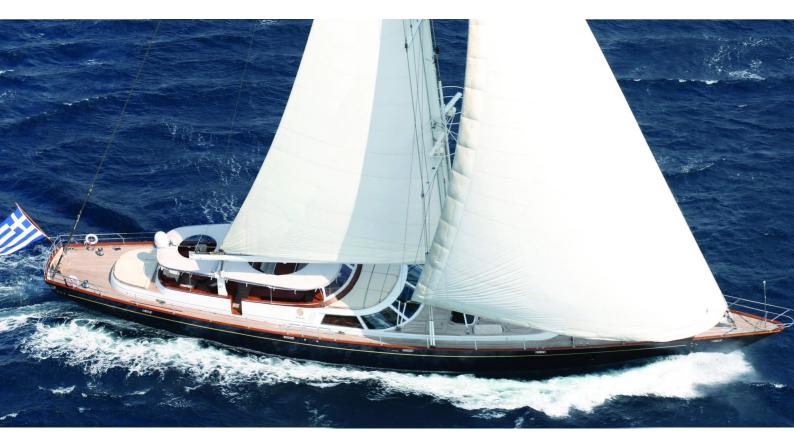

# **GITANA**

Yacht Charter Details for 'Gitana', the 35.97m Superyacht built by Perini Navi

#### GITANA YACHT CHARTER

Superyacht GITANA was built in 1989 by Perini Navi. She is a 35.97m / 118' sail yacht with exterior design by Perini Navi and interior styling by Perini Navi . Gitana offers accommodation for up to 9 guests in 3 cabins with additional room for her crew of 7. She features a variety of amenities to ensure comfortable charter vacations, includingAir Conditioning. She also carries an impressive collection of toys as listed below.