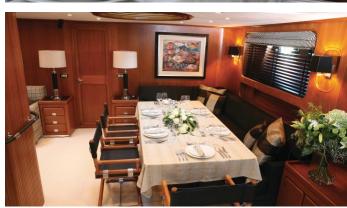

#### GITANA YACHT CHARTER

Superyacht GITANA was built in 1989 by Perini Navi. She is a 35.97m / 118' sail yacht with exterior design by Perini Navi and interior styling by Perini Navi . Gitana offers accommodation for up to 9 guests in 3 cabins with additional room for her crew of 7. She features a variety of amenities to ensure comfortable charter vacations, includingAir Conditioning. She also carries an impressive collection of toys as listed below.