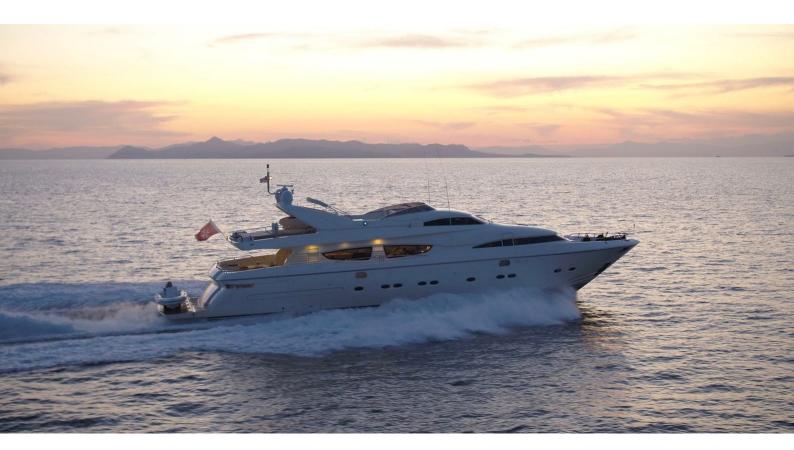

## **THEORIS**

Yacht Charter Details for 'Theoris', the 30.2m Superyacht built by Posillipo

**SPECIFICATIONS** 

LENGTH 30.2m / 99'1

BEAM DRAFT 6.8m / 22'4 1.8m / 5'11

YEAR REFIT 2008

CRUISING SPEED 27 Knots **ACCOMMODATION** 

## THEORIS YACHT CHARTER

Superyacht THEORIS was built in 2008 by Posillipo. She is a 30.2m / 99'1 Technema 95 motor yacht with exterior design by Galeazzi Design and interior styling by Carlo Trezzi . Theoris offers accommodation for up to 12 guests in 5 cabins with additional room for her crew of 5. She features a variety of amenities to ensure comfortable charter vacations. She also carries an impressive collection of toys as listed below.