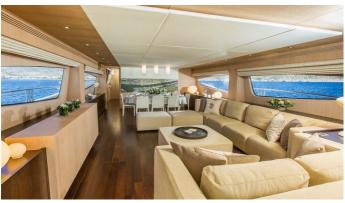

## THEORIS YACHT CHARTER

Superyacht THEORIS was built in 2008 by Posillipo. She is a 30.2m / 99'1 Technema 95 motor yacht with exterior design by Galeazzi Design and interior styling by Carlo Trezzi . Theoris offers accommodation for up to 12 guests in 5 cabins with additional room for her crew of 5. She features a variety of amenities to ensure comfortable charter vacations. She also carries an impressive collection of toys as listed below.

## THEORIS AMENITIES & TOYS

For a full up-to-date list of leisure facilities or amenities onboard Motor Yacht Theoris please contact your Yacht Charter Broker prior to booking your vacation. If there is a particular water toy that you would like, but it is not listed, then it may be possible to rent this equipment for you.