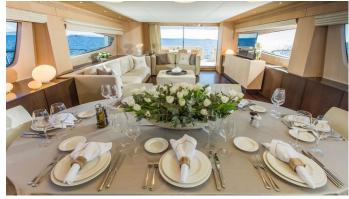

## THEORIS YACHT CHARTER

Superyacht THEORIS was built in 2008 by Posillipo. She is a 30.2m / 99'1 Technema 95 motor yacht with exterior design by Galeazzi Design and interior styling by Carlo Trezzi . Theoris offers accommodation for up to 12 guests in 5 cabins with additional room for her crew of 5. She features a variety of amenities to ensure comfortable charter vacations. She also carries an impressive collection of toys as listed below.