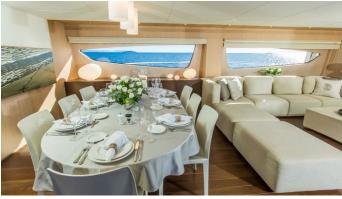

## THEORIS YACHT CHARTER

Superyacht THEORIS was built in 2008 by Posillipo. She is a 30.2m / 99'1 Technema 95 motor yacht with exterior design by Galeazzi Design and interior styling by Carlo Trezzi . Theoris offers accommodation for up to 12 guests in 5 cabins with additional room for her crew of 5. She features a variety of amenities to ensure comfortable charter vacations. She also carries an impressive collection of toys as listed below.

## THEORIS AMENITIES & TOYS

For a full up-to-date list of leisure facilities or amenities onboard Motor Yacht Theoris please contact your Yacht Charter Broker prior to booking your vacation. If there is a particular water toy that you would like, but it is not listed, then it may be possible to rent this equipment for you.