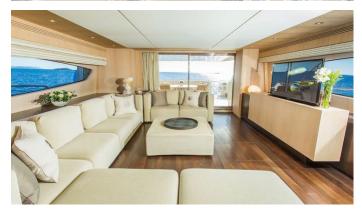

## THEORIS YACHT CHARTER

Superyacht THEORIS was built in 2008 by Posillipo. She is a 30.2m / 99'1 Technema 95 motor yacht with exterior design by Galeazzi Design and interior styling by Carlo Trezzi . Theoris offers accommodation for up to 12 guests in 5 cabins with additional room for her crew of 5. She features a variety of amenities to ensure comfortable charter vacations. She also carries an impressive collection of toys as listed below.

## THEORIS AMENITIES & TOYS

For a full up-to-date list of leisure facilities or amenities onboard Motor Yacht Theoris please contact your Yacht Charter Broker prior to booking your vacation. If there is a particular water toy that you would like, but it is not listed, then it may be possible to rent this equipment for you.