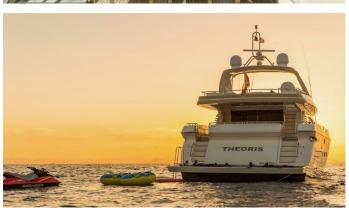

## **THEORIS**

Yacht Charter Details for 'Theoris', the 30.2m Superyacht built by Posillipo

**SPECIFICATIONS** 

LENGTH 30.2m / 99'1

BEAM DRAFT 6.8m / 22'4 1.8m / 5'11

YEAR REFIT 2008

CRUISING SPEED 27 Knots **ACCOMMODATION** 

## THEORIS YACHT CHARTER

Superyacht THEORIS was built in 2008 by Posillipo. She is a 30.2m / 99'1 Technema 95 motor yacht with exterior design by Galeazzi Design and interior styling by Carlo Trezzi . Theoris offers accommodation for up to 12 guests in 5 cabins with additional room for her crew of 5. She features a variety of amenities to ensure comfortable charter vacations. She also carries an impressive collection of toys as listed below.