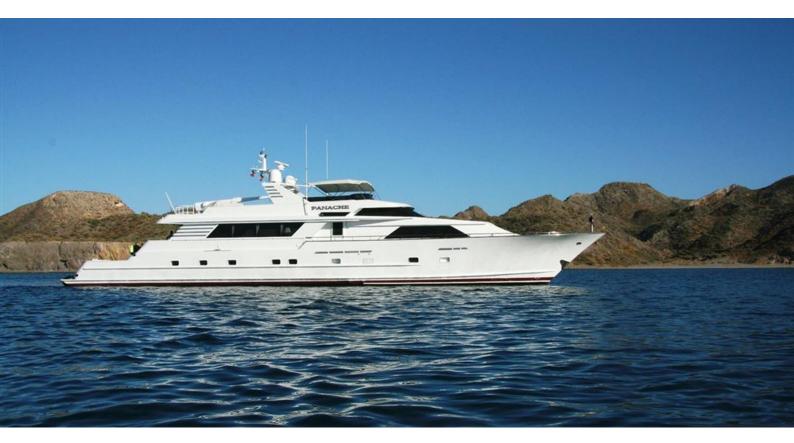

# ZIBA

Yacht Charter Details for 'Ziba', the 33m Superyacht built by Broward

**SPECIFICATIONS** 

LENGTH 33m / 108'3

BEAM DRAFT 6.1m / 20' 1.68m / 5'6

YEAR REFIT 1991 2007

CRUISING SPEED 12 Knots **ACCOMMODATION** 

### ZIBA YACHT CHARTER

Superyacht ZIBA was built in 1991 by Broward. She is a 33m / 108'3 motor yacht with exterior design by Broward. Ziba offers accommodation for up to 6 guests in 3 cabins with additional room for her crew of 4. She features a variety of amenities to ensure comfortable charter vacations, includingAir Conditioning. She also carries an impressive collection of toys as listed below.