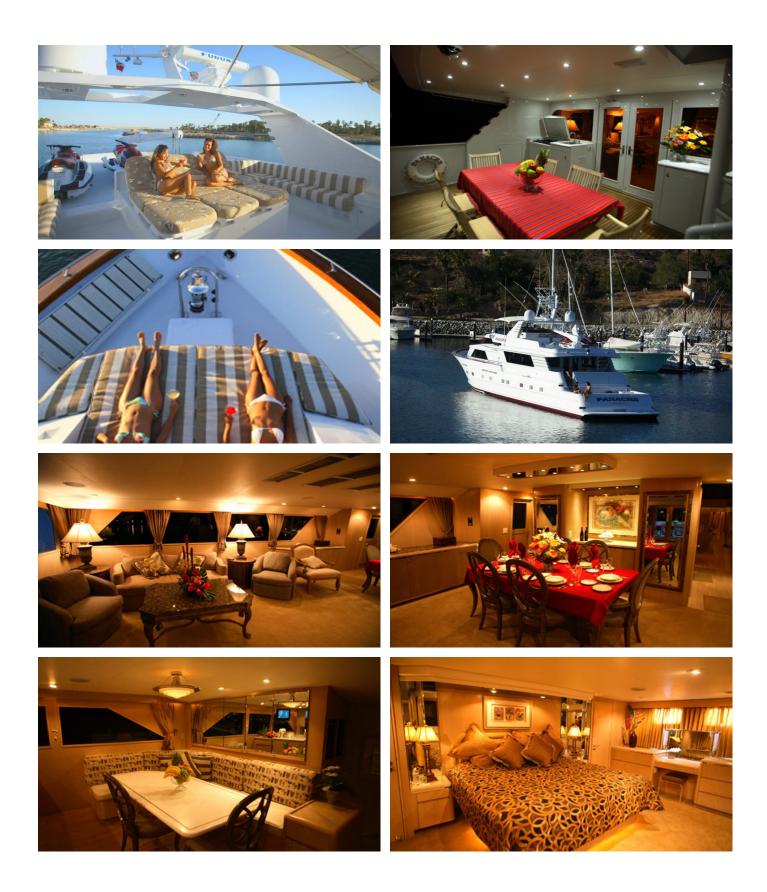

### ZIBA YACHT CHARTER

Superyacht ZIBA was built in 1991 by Broward. She is a 33m / 108'3 motor yacht with exterior design by Broward. Ziba offers accommodation for up to 6 guests in 3 cabins with additional room for her crew of 4. She features a variety of amenities to ensure comfortable charter vacations, includingAir Conditioning. She also carries an impressive collection of toys as listed below.

### ZIBA AMENITIES & TOYS

## Air Conditioning

For a full up-to-date list of leisure facilities or amenities onboard Motor Yacht Ziba please contact your Yacht Charter Broker prior to booking your vacation. If there is a particular water toy that you would like, but it is not listed, then it may be possible to rent this equipment for you.