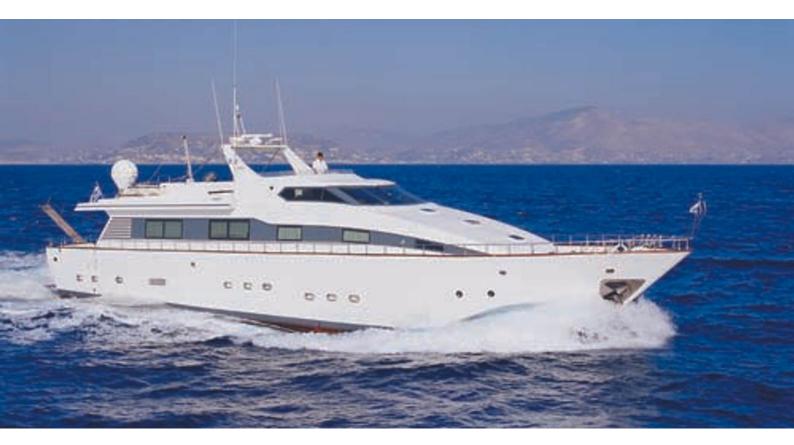

## LADY K.K.

Yacht Charter Details for 'Lady K.K.', the 30m Superyacht built by Afro Marine

**SPECIFICATIONS** 

**LENGTH** 30m / 98'5

BEAM DRAFT 6.3m / 20'8 2m / 6'7

YEAR REFIT 1992

CRUISING SPEED 12 Knots ACCOMMODATION

## LADY K.K. YACHT CHARTER

Superyacht LADY K.K. was built in 1992 by Afro Marine. She is a 30m / 98'5 motor yacht with exterior design by Alpha Marine . Lady K.K. offers accommodation for up to guests in cabins with additional room for her crew of . She features a variety of amenities to ensure comfortable charter vacations. She also carries an impressive collection of toys as listed below.