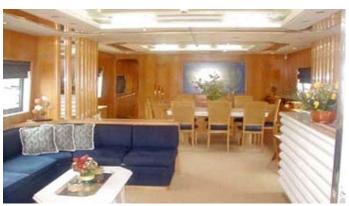

## LADY K.K. YACHT CHARTER

Superyacht LADY K.K. was built in 1992 by Afro Marine. She is a 30m / 98'5 motor yacht with exterior design by Alpha Marine . Lady K.K. offers accommodation for up to guests in cabins with additional room for her crew of . She features a variety of amenities to ensure comfortable charter vacations. She also carries an impressive collection of toys as listed below.