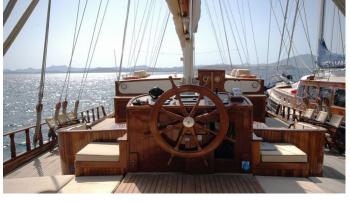

### **GEM YACHT CHARTER**

Superyacht GEM was built in 1998 by Aegean Yacht. She is a 39.6m / 129'11 Custom sail yacht with exterior design by Aegean Yacht and interior styling by Aegean Yacht . Gem offers accommodation for up to 16 guests in 8 cabins with additional room for her crew of 6. She features a variety of amenities to ensure comfortable charter vacations. She also carries an impressive collection of toys as listed below.