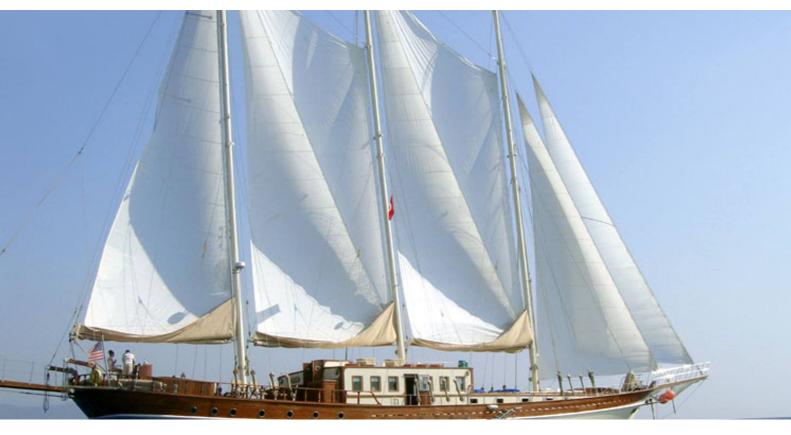

# **GEM**

Yacht Charter Details for 'Gem', the 39.6m Superyacht built by Aegean Yacht

### **GEM YACHT CHARTER**

Superyacht GEM was built in 1998 by Aegean Yacht. She is a 39.6m / 129'11 Custom sail yacht with exterior design by Aegean Yacht and interior styling by Aegean Yacht . Gem offers accommodation for up to 16 guests in 8 cabins with additional room for her crew of 6. She features a variety of amenities to ensure comfortable charter vacations. She also carries an impressive collection of toys as listed below.