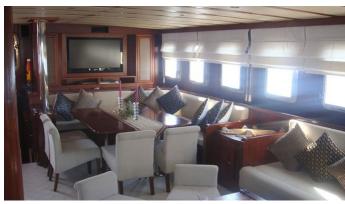

### **GEM YACHT CHARTER**

Superyacht GEM was built in 1998 by Aegean Yacht. She is a 39.6m / 129'11 Custom sail yacht with exterior design by Aegean Yacht and interior styling by Aegean Yacht . Gem offers accommodation for up to 16 guests in 8 cabins with additional room for her crew of 6. She features a variety of amenities to ensure comfortable charter vacations. She also carries an impressive collection of toys as listed below.