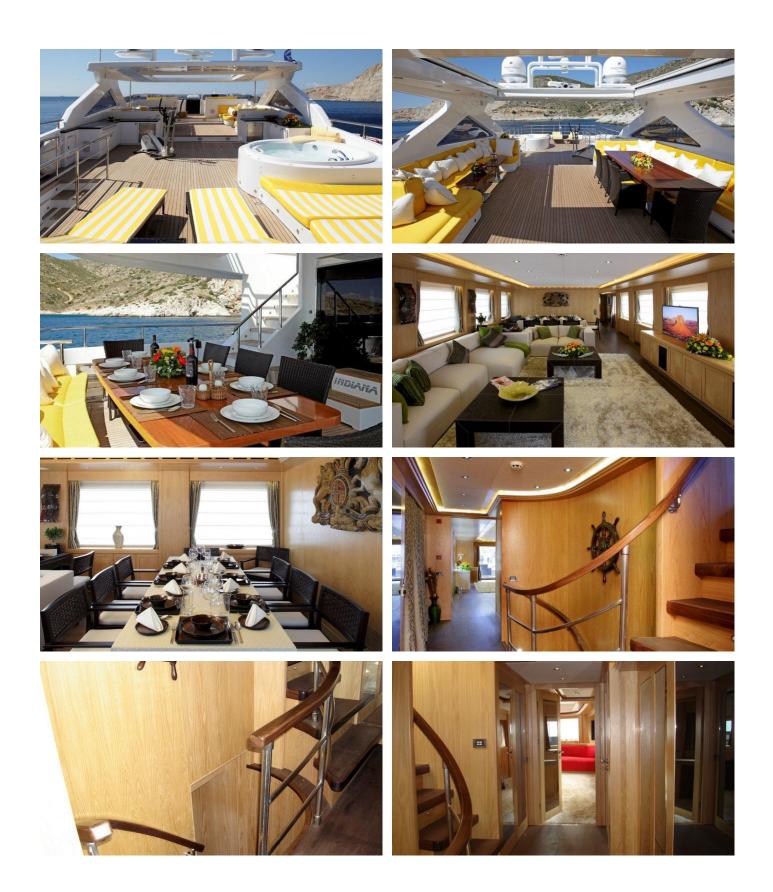

### INDIANA YACHT CHARTER

Superyacht INDIANA was built in 2010 by Bilgin Yachts. She is a 39m / 127'11 Bilgin 127 motor yacht with exterior design by , Joachim Kinder Yacht Design & Platinum Yachts and interior styling by , Joachim Kinder Yacht Design & Platinum Yachts . Indiana offers accommodation for up to 10 guests in 5 cabins with additional room for her crew of 7. She features a variety of amenities to ensure comfortable charter vacations, including, Air Conditioning, Deck Jacuzzi & Stabilizers at Anchor. She also carries an impressive collection of toys as listed below.