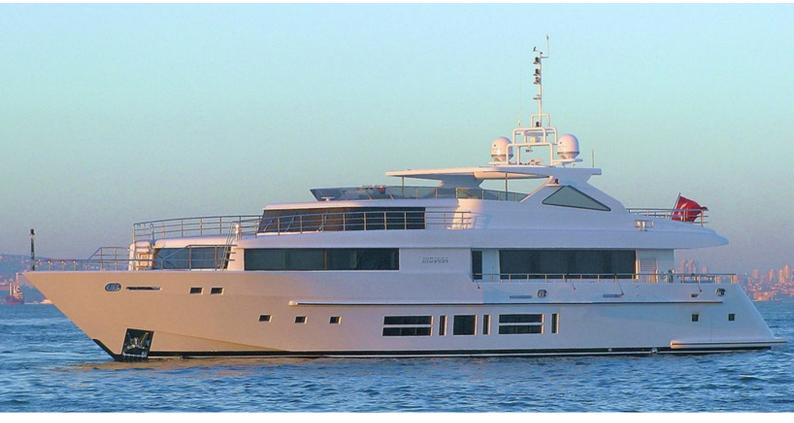

## INDIANA

Yacht Charter Details for 'Indiana', the 39m Superyacht built by Bilgin Yachts

### INDIANA YACHT CHARTER

Superyacht INDIANA was built in 2010 by Bilgin Yachts. She is a 39m / 127'11 Bilgin 127 motor yacht with exterior design by , Joachim Kinder Yacht Design & Platinum Yachts and interior styling by , Joachim Kinder Yacht Design & Platinum Yachts . Indiana offers accommodation for up to 10 guests in 5 cabins with additional room for her crew of 7. She features a variety of amenities to ensure comfortable charter vacations, including, Air Conditioning, Deck Jacuzzi & Stabilizers at Anchor. She also carries an impressive collection of toys as listed below.