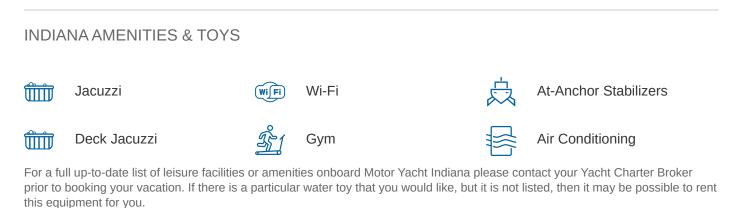

### INDIANA YACHT CHARTER

Superyacht INDIANA was built in 2010 by Bilgin Yachts. She is a 39m / 127'11 Bilgin 127 motor yacht with exterior design by , Joachim Kinder Yacht Design & Platinum Yachts and interior styling by , Joachim Kinder Yacht Design & Platinum Yachts . Indiana offers accommodation for up to 10 guests in 5 cabins with additional room for her crew of 7. She features a variety of amenities to ensure comfortable charter vacations, including, Air Conditioning, Deck Jacuzzi & Stabilizers at Anchor. She also carries an impressive collection of toys as listed below.

MORE TENDERS, TOYS & YACHT AMMENITIES INFO: