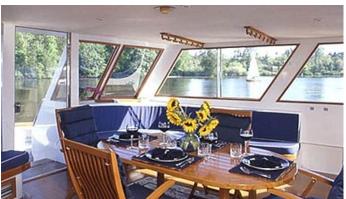

### KATANIA YACHT CHARTER

Superyacht KATANIA was built in 1961 by Burger Boat. She is a 30.48m / 100' motor yacht with exterior design by Jack Hargrave and interior styling by Burger Boat . Katania offers accommodation for up to 6 guests in 3 cabins with additional room for her crew of 4. She features a variety of amenities to ensure comfortable charter vacations. She also carries an impressive collection of toys as listed below.