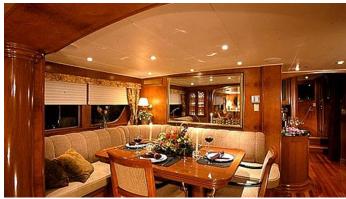

### KATANIA YACHT CHARTER

Superyacht KATANIA was built in 1961 by Burger Boat. She is a 30.48m / 100' motor yacht with exterior design by Jack Hargrave and interior styling by Burger Boat . Katania offers accommodation for up to 6 guests in 3 cabins with additional room for her crew of 4. She features a variety of amenities to ensure comfortable charter vacations. She also carries an impressive collection of toys as listed below.