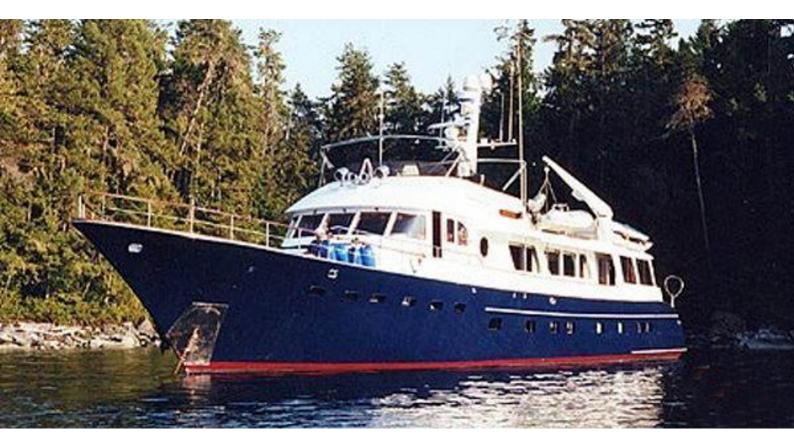

# KATANIA

Yacht Charter Details for 'Katania', the 30.48m Superyacht built by Burger Boat

### KATANIA YACHT CHARTER

Superyacht KATANIA was built in 1961 by Burger Boat. She is a 30.48m / 100' motor yacht with exterior design by Jack Hargrave and interior styling by Burger Boat . Katania offers accommodation for up to 6 guests in 3 cabins with additional room for her crew of 4. She features a variety of amenities to ensure comfortable charter vacations. She also carries an impressive collection of toys as listed below.