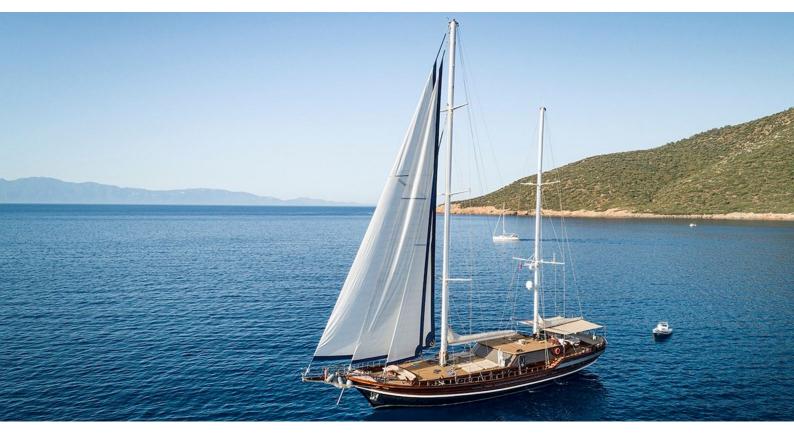

# QUEEN OF DATCA YACHT CHARTER

Superyacht QUEEN OF DATCA was built in 2009 by Yener. She is a 35.99m / 118'1 Custom motor/sailer yacht with exterior design by Ava Yacht Design Co. Ltd. . Queen of Datca offers accommodation for up to 10 guests in 5 cabins with additional room for her crew of 6. She features a variety of amenities to ensure comfortable charter vacations, including, Air Conditioning & WiFi connection on board. She also carries an impressive collection of toys as listed below.