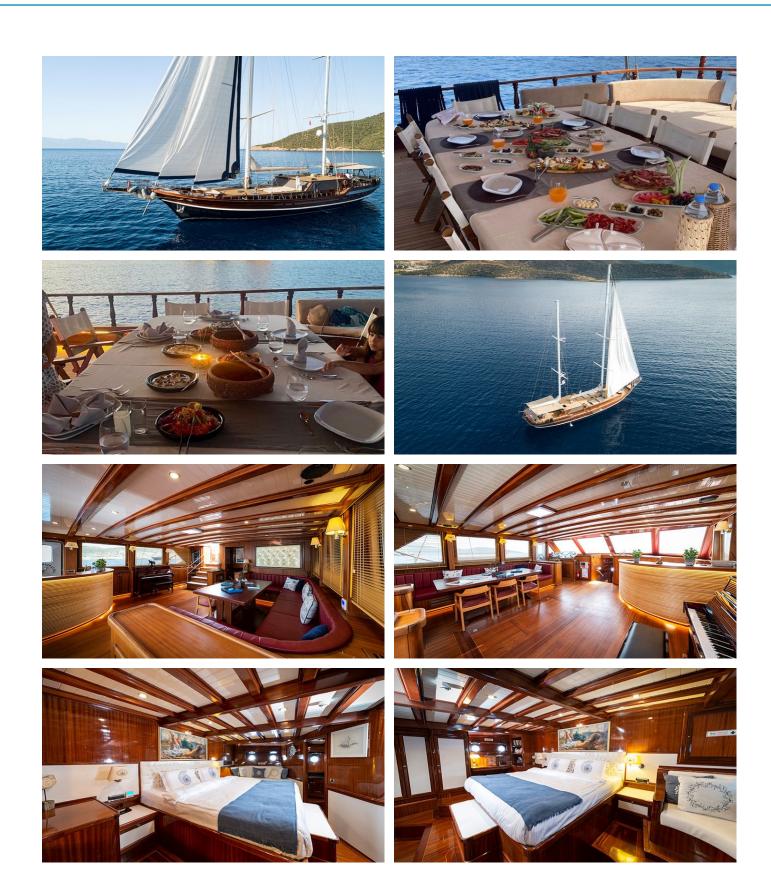

# QUEEN OF DATCA YACHT CHARTER

Superyacht QUEEN OF DATCA was built in 2009 by Yener. She is a 35.99m / 118'1 Custom motor/sailer yacht with exterior design by Ava Yacht Design Co. Ltd. . Queen of Datca offers accommodation for up to 10 guests in 5 cabins with additional room for her crew of 6. She features a variety of amenities to ensure comfortable charter vacations, including, Air Conditioning & WiFi connection on board. She also carries an impressive collection of toys as listed below.

## QUEEN OF DATCA AMENITIES & TOYS

Wi-Fi

Air Conditioning

Satellite TV