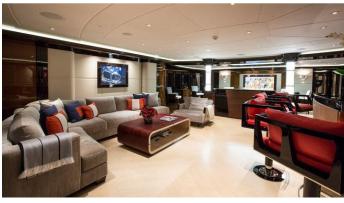

#### ARIENCE YACHT CHARTER

Superyacht ARIENCE was built in 2012 by Abeking & Rasmussen. She is a 60.93m / 199'11 Custom motor yacht with exterior design by Reymond Langton Design and interior styling by Reymond Langton Design . Arience offers accommodation for up to 12 guests in 7 cabins with additional room for her crew of 16. She features a variety of amenities to ensure comfortable charter vacations, including, GYM, Jacuzzi (on deck), Elevator / Lift, Air Conditioning, WiFi connection on board, Stabilisers underway, At Anchor Stabilizers, Beach Club, Cinema, Outdoor Bar & Spa. She also carries an impressive collection of toys as listed below.

#### ARIENCE AMENITIES & TOYS

For a full up-to-date list of leisure facilities or amenities onboard Motor Yacht Arience please contact your Yacht Charter Broker prior to booking your vacation. If there is a particular water toy that you would like, but it is not listed, then it may be possible to rent this equipment for you.