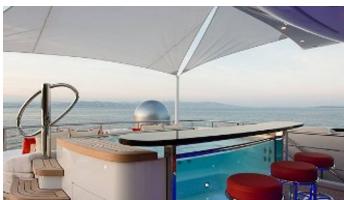

#### ARIENCE YACHT CHARTER

Superyacht ARIENCE was built in 2012 by Abeking & Rasmussen. She is a 60.93m / 199'11 Custom motor yacht with exterior design by Reymond Langton Design and interior styling by Reymond Langton Design . Arience offers accommodation for up to 12 guests in 7 cabins with additional room for her crew of 16. She features a variety of amenities to ensure comfortable charter vacations, including, GYM, Jacuzzi (on deck), Elevator / Lift, Air Conditioning, WiFi connection on board, Stabilisers underway, At Anchor Stabilizers, Beach Club, Cinema, Outdoor Bar & Spa. She also carries an impressive collection of toys as listed below.

#### ARIENCE AMENITIES & TOYS

For a full up-to-date list of leisure facilities or amenities onboard Motor Yacht Arience please contact your Yacht Charter Broker prior to booking your vacation. If there is a particular water toy that you would like, but it is not listed, then it may be possible to rent this equipment for you.