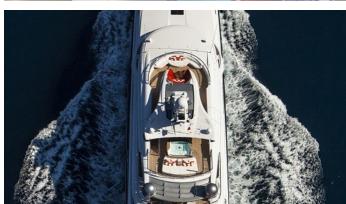

# **ARIENCE**

Yacht Charter Details for 'Arience', the 60.93m Superyacht built by Abeking & Rasmussen

**SPECIFICATIONS** 

LENGTH

60.93m / 199'11

**BEAM** DRAFT 12.78m / 41'11 3.4m / 11'2

YEAR **REFIT** 2012 2022

#### ARIENCE YACHT CHARTER

Superyacht ARIENCE was built in 2012 by Abeking & Rasmussen. She is a 60.93m / 199'11 Custom motor yacht with exterior design by Reymond Langton Design and interior styling by Reymond Langton Design . Arience offers accommodation for up to 12 guests in 7 cabins with additional room for her crew of 16. She features a variety of amenities to ensure comfortable charter vacations, including, GYM, Jacuzzi (on deck), Elevator / Lift, Air Conditioning, WiFi connection on board, Stabilisers underway, At Anchor Stabilizers, Beach Club, Cinema, Outdoor Bar & Spa. She also carries an impressive collection of toys as listed below.