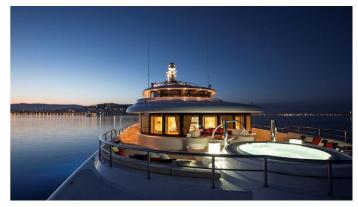

#### ARIENCE YACHT CHARTER

Superyacht ARIENCE was built in 2012 by Abeking & Rasmussen. She is a 60.93m / 199'11 Custom motor yacht with exterior design by Reymond Langton Design and interior styling by Reymond Langton Design . Arience offers accommodation for up to 12 guests in 7 cabins with additional room for her crew of 16. She features a variety of amenities to ensure comfortable charter vacations, including, GYM, Jacuzzi (on deck), Elevator / Lift, Air Conditioning, WiFi connection on board, Stabilisers underway, At Anchor Stabilizers, Beach Club, Cinema, Outdoor Bar & Spa. She also carries an impressive collection of toys as listed below.

#### ARIENCE AMENITIES & TOYS

For a full up-to-date list of leisure facilities or amenities onboard Motor Yacht Arience please contact your Yacht Charter Broker prior to booking your vacation. If there is a particular water toy that you would like, but it is not listed, then it may be possible to rent this equipment for you.