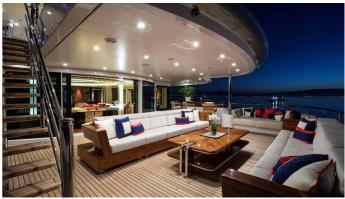

#### ARIENCE YACHT CHARTER

Superyacht ARIENCE was built in 2012 by Abeking & Rasmussen. She is a 60.93m / 199'11 Custom motor yacht with exterior design by Reymond Langton Design and interior styling by Reymond Langton Design . Arience offers accommodation for up to 12 guests in 7 cabins with additional room for her crew of 16. She features a variety of amenities to ensure comfortable charter vacations, including, GYM, Jacuzzi (on deck), Elevator / Lift, Air Conditioning, WiFi connection on board, Stabilisers underway, At Anchor Stabilizers, Beach Club, Cinema, Outdoor Bar & Spa. She also carries an impressive collection of toys as listed below.

#### ARIENCE AMENITIES & TOYS

For a full up-to-date list of leisure facilities or amenities onboard Motor Yacht Arience please contact your Yacht Charter Broker prior to booking your vacation. If there is a particular water toy that you would like, but it is not listed, then it may be possible to rent this equipment for you.