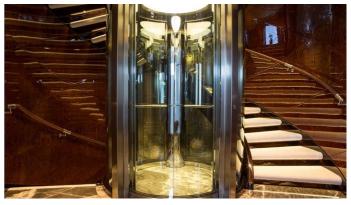

#### ARIENCE YACHT CHARTER

Superyacht ARIENCE was built in 2012 by Abeking & Rasmussen. She is a 60.93m / 199'11 Custom motor yacht with exterior design by Reymond Langton Design and interior styling by Reymond Langton Design . Arience offers accommodation for up to 12 guests in 7 cabins with additional room for her crew of 16. She features a variety of amenities to ensure comfortable charter vacations, including, GYM, Jacuzzi (on deck), Elevator / Lift, Air Conditioning, WiFi connection on board, Stabilisers underway, At Anchor Stabilizers, Beach Club, Cinema, Outdoor Bar & Spa. She also carries an impressive collection of toys as listed below.