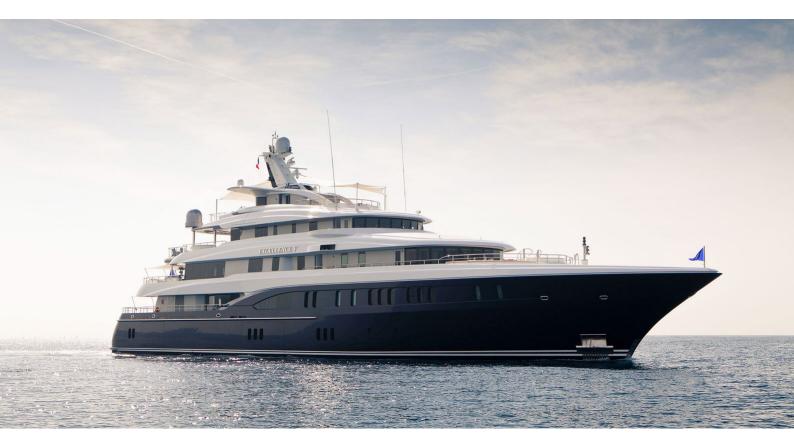

# **ARIENCE**

Yacht Charter Details for 'Arience', the 60.93m Superyacht built by Abeking & Rasmussen

**SPECIFICATIONS** 

LENGTH

60.93m / 199'11

**BEAM** DRAFT 12.78m / 41'11 3.4m / 11'2

YEAR **REFIT** 2012 2022

#### ARIENCE YACHT CHARTER

Superyacht ARIENCE was built in 2012 by Abeking & Rasmussen. She is a 60.93m / 199'11 Custom motor yacht with exterior design by Reymond Langton Design and interior styling by Reymond Langton Design . Arience offers accommodation for up to 12 guests in 7 cabins with additional room for her crew of 16. She features a variety of amenities to ensure comfortable charter vacations, including, GYM, Jacuzzi (on deck), Elevator / Lift, Air Conditioning, WiFi connection on board, Stabilisers underway, At Anchor Stabilizers, Beach Club, Cinema, Outdoor Bar & Spa. She also carries an impressive collection of toys as listed below.