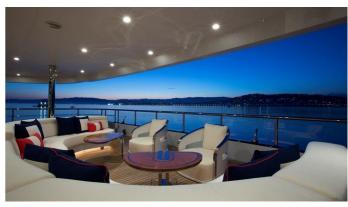

#### ARIENCE YACHT CHARTER

Superyacht ARIENCE was built in 2012 by Abeking & Rasmussen. She is a 60.93m / 199'11 Custom motor yacht with exterior design by Reymond Langton Design and interior styling by Reymond Langton Design . Arience offers accommodation for up to 12 guests in 7 cabins with additional room for her crew of 16. She features a variety of amenities to ensure comfortable charter vacations, including, GYM, Jacuzzi (on deck), Elevator / Lift, Air Conditioning, WiFi connection on board, Stabilisers underway, At Anchor Stabilizers, Beach Club, Cinema, Outdoor Bar & Spa. She also carries an impressive collection of toys as listed below.

#### ARIENCE AMENITIES & TOYS

For a full up-to-date list of leisure facilities or amenities onboard Motor Yacht Arience please contact your Yacht Charter Broker prior to booking your vacation. If there is a particular water toy that you would like, but it is not listed, then it may be possible to rent this equipment for you.