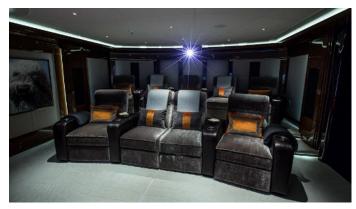

#### ARIENCE YACHT CHARTER

Superyacht ARIENCE was built in 2012 by Abeking & Rasmussen. She is a 60.93m / 199'11 Custom motor yacht with exterior design by Reymond Langton Design and interior styling by Reymond Langton Design . Arience offers accommodation for up to 12 guests in 7 cabins with additional room for her crew of 16. She features a variety of amenities to ensure comfortable charter vacations, including, GYM, Jacuzzi (on deck), Elevator / Lift, Air Conditioning, WiFi connection on board, Stabilisers underway, At Anchor Stabilizers, Beach Club, Cinema, Outdoor Bar & Spa. She also carries an impressive collection of toys as listed below.

#### ARIENCE AMENITIES & TOYS

For a full up-to-date list of leisure facilities or amenities onboard Motor Yacht Arience please contact your Yacht Charter Broker prior to booking your vacation. If there is a particular water toy that you would like, but it is not listed, then it may be possible to rent this equipment for you.