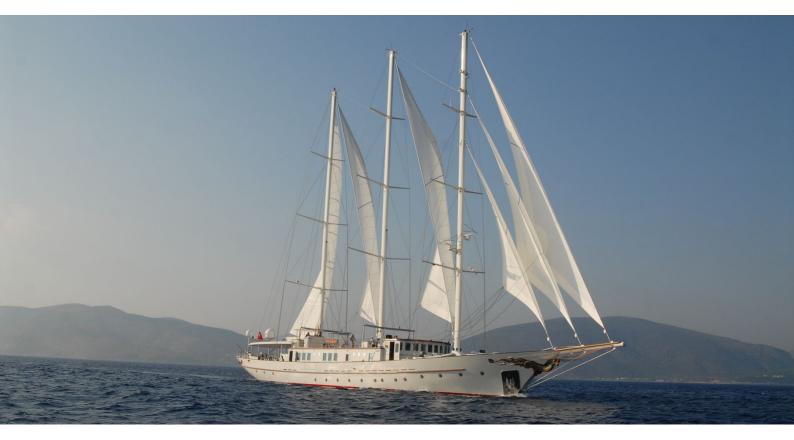

## THE LANGLEY

Yacht Charter Details for 'The Langley', the 57m Superyacht built by Aegean Yacht

**SPECIFICATIONS** 

LENGTH 57m / 187'

**BEAM** DRAFT 10m / 32'10 3.6m / 11'10

YEAR **REFIT** 2009

**CRUISING SPEED** 

## THE LANGLEY YACHT CHARTER

Superyacht THE LANGLEY was built in 2009 by Aegean Yacht. She is a 57m / 187' Custom sail yacht with exterior design by Aegean Yacht . The Langley offers accommodation for up to 12 guests in 6 cabins with additional room for her crew of 10. She features a variety of amenities to ensure comfortable charter vacations, including, Air Conditioning, WiFi connection on board, Deck Jacuzzi, Sun Deck & Sunpads. She also carries an impressive collection of toys as listed below.