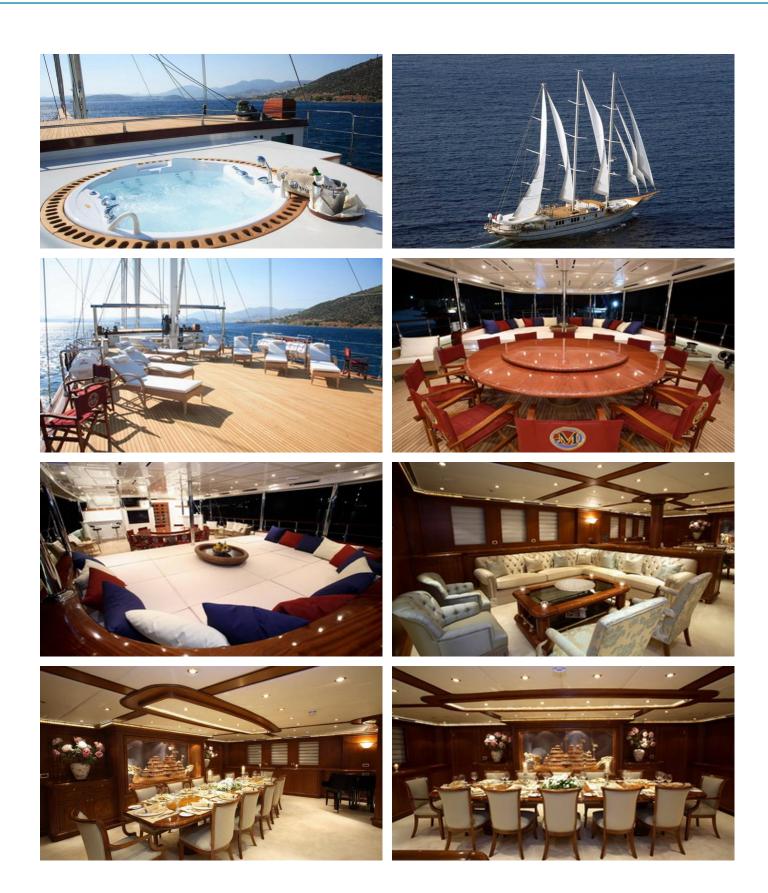

## THE LANGLEY YACHT CHARTER

Superyacht THE LANGLEY was built in 2009 by Aegean Yacht. She is a 57m / 187' Custom sail yacht with exterior design by Aegean Yacht . The Langley offers accommodation for up to 12 guests in 6 cabins with additional room for her crew of 10. She features a variety of amenities to ensure comfortable charter vacations, including, Air Conditioning, WiFi connection on board, Deck Jacuzzi, Sun Deck & Sunpads. She also carries an impressive collection of toys as listed below.

## THE LANGLEY AMENITIES & TOYS

الْلَالُالُ

Jacuzzi

Sun Deck

Wi-Fi

**Ipod Docking** 

Sunpads

Deck Jacuzzi

Air Conditioning

**Games Consoles** 

For a full up-to-date list of leisure facilities or amenities onboard Sail Yacht The Langley please contact your Yacht Charter Broker prior to booking your vacation. If there is a particular water toy that you would like, but it is not listed, then it may be possible to rent this equipment for you.