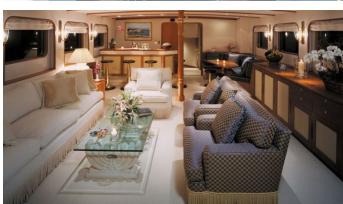

### WILAMINA YACHT CHARTER

Superyacht WILAMINA was built in 2000 by Toughs Shipyard. She is a 45m / 147'8 Custom motor yacht with exterior design by James Scallon and interior styling by H2 Yacht Design . Wilamina offers accommodation for up to 10 guests in 5 cabins with additional room for her crew of 10. She features a variety of amenities to ensure comfortable charter vacations, including, Air Conditioning, WiFi connection on board, At Anchor Stabilizers, Stabilisers underway, Sun Deck, Sunpads & Swimming Platform. She also carries an impressive collection of toys as listed below.