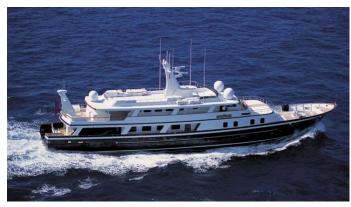

### WILAMINA YACHT CHARTER

Superyacht WILAMINA was built in 2000 by Toughs Shipyard. She is a 45m / 147'8 Custom motor yacht with exterior design by James Scallon and interior styling by H2 Yacht Design . Wilamina offers accommodation for up to 10 guests in 5 cabins with additional room for her crew of 10. She features a variety of amenities to ensure comfortable charter vacations, including, Air Conditioning, WiFi connection on board, At Anchor Stabilizers, Stabilisers underway, Sun Deck, Sunpads & Swimming Platform. She also carries an impressive collection of toys as listed below.