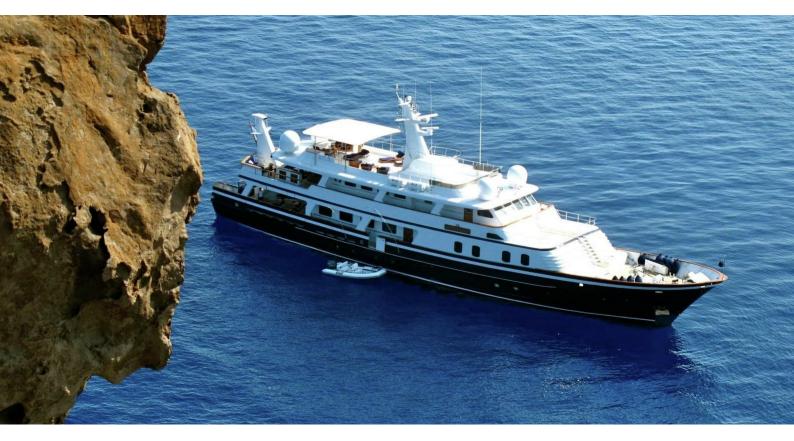

# **WILAMINA**

Yacht Charter Details for 'Wilamina', the 45m Superyacht built by Toughs Shipyard

**SPECIFICATIONS** 

**LENGTH** 45m / 147'8

BEAM DRAFT 8m / 26'3 3m / 9'10

YEAR REFIT 2000 2017

CRUISING SPEED 11 Knots ACCOMMODATION

### WILAMINA YACHT CHARTER

Superyacht WILAMINA was built in 2000 by Toughs Shipyard. She is a 45m / 147'8 Custom motor yacht with exterior design by James Scallon and interior styling by H2 Yacht Design . Wilamina offers accommodation for up to 10 guests in 5 cabins with additional room for her crew of 10. She features a variety of amenities to ensure comfortable charter vacations, including, Air Conditioning, WiFi connection on board, At Anchor Stabilizers, Stabilisers underway, Sun Deck, Sunpads & Swimming Platform. She also carries an impressive collection of toys as listed below.