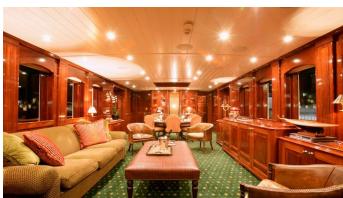

### PARRIWI YACHT CHARTER

Superyacht PARRIWI was built in 2006 by Azzura Yachts. She is a 30.48m / 100' Custom motor yacht with exterior design by Azzura Marine and interior styling by Thomas Hamel . Parriwi offers accommodation for up to 8 guests in 4 cabins with additional room for her crew of . She features a variety of amenities to ensure comfortable charter vacations. She also carries an impressive collection of toys as listed below.