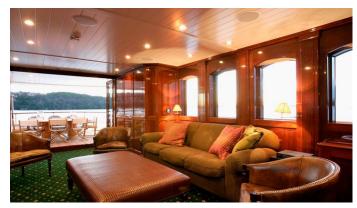

### PARRIWI YACHT CHARTER

Superyacht PARRIWI was built in 2006 by Azzura Yachts. She is a 30.48m / 100' Custom motor yacht with exterior design by Azzura Marine and interior styling by Thomas Hamel . Parriwi offers accommodation for up to 8 guests in 4 cabins with additional room for her crew of . She features a variety of amenities to ensure comfortable charter vacations. She also carries an impressive collection of toys as listed below.