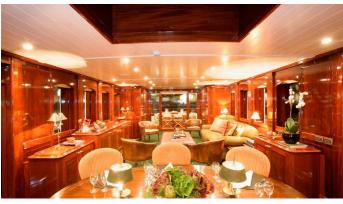

### PARRIWI YACHT CHARTER

Superyacht PARRIWI was built in 2006 by Azzura Yachts. She is a 30.48m / 100' Custom motor yacht with exterior design by Azzura Marine and interior styling by Thomas Hamel . Parriwi offers accommodation for up to 8 guests in 4 cabins with additional room for her crew of . She features a variety of amenities to ensure comfortable charter vacations. She also carries an impressive collection of toys as listed below.