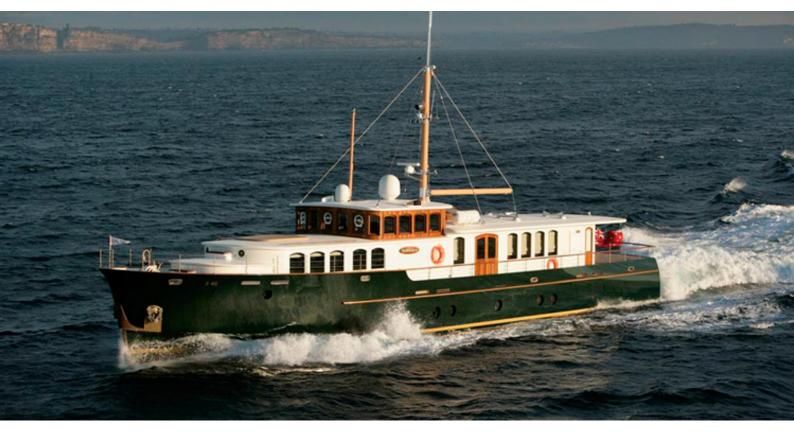

# **PARRIWI**

Yacht Charter Details for 'Parriwi', the 30.48m Superyacht built by Azzura Yachts

**SPECIFICATIONS** 

LENGTH 30.48m / 100'

BEAM DRAFT 6.98m / 22'11 1.8m / 5'11

YEAR REFIT 2006

CRUISING SPEED

13 Knots

### PARRIWI YACHT CHARTER

Superyacht PARRIWI was built in 2006 by Azzura Yachts. She is a 30.48m / 100' Custom motor yacht with exterior design by Azzura Marine and interior styling by Thomas Hamel . Parriwi offers accommodation for up to 8 guests in 4 cabins with additional room for her crew of . She features a variety of amenities to ensure comfortable charter vacations. She also carries an impressive collection of toys as listed below.