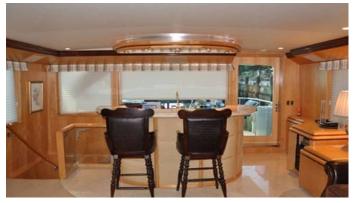

## HORUS YACHT CHARTER

Superyacht HORUS was built in 1995 by Broward. She is a 34m / 111'7 motor yacht with exterior design by Broward and interior styling by Robin Rose & Associates . Horus offers accommodation for up to 8 guests in 4 cabins with additional room for her crew of 4. She features a variety of amenities to ensure comfortable charter vacations. She also carries an impressive collection of toys as listed below.