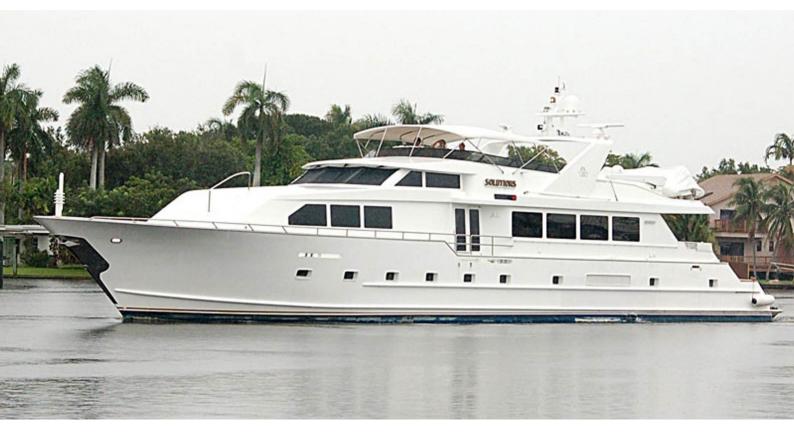

## **HORUS**

Yacht Charter Details for 'Horus', the 34m Superyacht built by Broward

**SPECIFICATIONS** 

**LENGTH** 34m / 111'7

BEAM DRAFT 6.1m / 20' 1.98m / 6'6

YEAR REFIT 1995

CRUISING SPEED 20 Knots

**ACCOMMODATION** 

## HORUS YACHT CHARTER

Superyacht HORUS was built in 1995 by Broward. She is a 34m / 111'7 motor yacht with exterior design by Broward and interior styling by Robin Rose & Associates . Horus offers accommodation for up to 8 guests in 4 cabins with additional room for her crew of 4. She features a variety of amenities to ensure comfortable charter vacations. She also carries an impressive collection of toys as listed below.