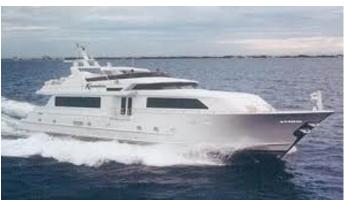

## **HORUS**

Yacht Charter Details for 'Horus', the 34m Superyacht built by Broward

**SPECIFICATIONS** 

**LENGTH** 34m / 111'7

BEAM DRAFT 6.1m / 20' 1.98m / 6'6

YEAR REFIT 1995

CRUISING SPEED 20 Knots

**ACCOMMODATION** 

## HORUS YACHT CHARTER

Superyacht HORUS was built in 1995 by Broward. She is a 34m / 111'7 motor yacht with exterior design by Broward and interior styling by Robin Rose & Associates . Horus offers accommodation for up to 8 guests in 4 cabins with additional room for her crew of 4. She features a variety of amenities to ensure comfortable charter vacations. She also carries an impressive collection of toys as listed below.