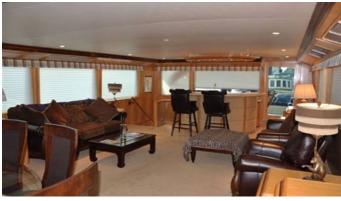

## HORUS YACHT CHARTER

Superyacht HORUS was built in 1995 by Broward. She is a 34m / 111'7 motor yacht with exterior design by Broward and interior styling by Robin Rose & Associates . Horus offers accommodation for up to 8 guests in 4 cabins with additional room for her crew of 4. She features a variety of amenities to ensure comfortable charter vacations. She also carries an impressive collection of toys as listed below.