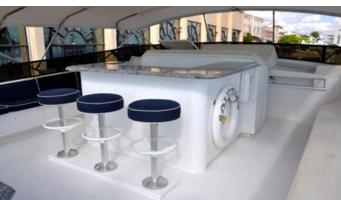

## HORUS YACHT CHARTER

Superyacht HORUS was built in 1995 by Broward. She is a 34m / 111'7 motor yacht with exterior design by Broward and interior styling by Robin Rose & Associates . Horus offers accommodation for up to 8 guests in 4 cabins with additional room for her crew of 4. She features a variety of amenities to ensure comfortable charter vacations. She also carries an impressive collection of toys as listed below.