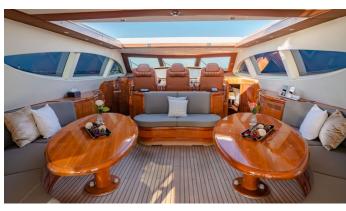

## STORM YACHT CHARTER

Superyacht STORM was built in 2005 by Overmarine. She is a 32m / 105' Mangusta 105 motor yacht with exterior design by Stefano Righini and interior styling by Overmarine . Storm offers accommodation for up to 9 guests in 4 cabins with additional room for her crew of 4. She features a variety of amenities to ensure comfortable charter vacations, including, Air Conditioning & WiFi connection on board. She also carries an impressive collection of toys as listed below.

## STORM AMENITIES & TOYS

Wi-Fi

Air Conditioning

Satellite TV

For a full up-to-date list of leisure facilities or amenities onboard Motor Yacht Storm please contact your Yacht Charter Broker prior to booking your vacation. If there is a particular water toy that you would like, but it is not listed, then it may be possible to rent this equipment for you.