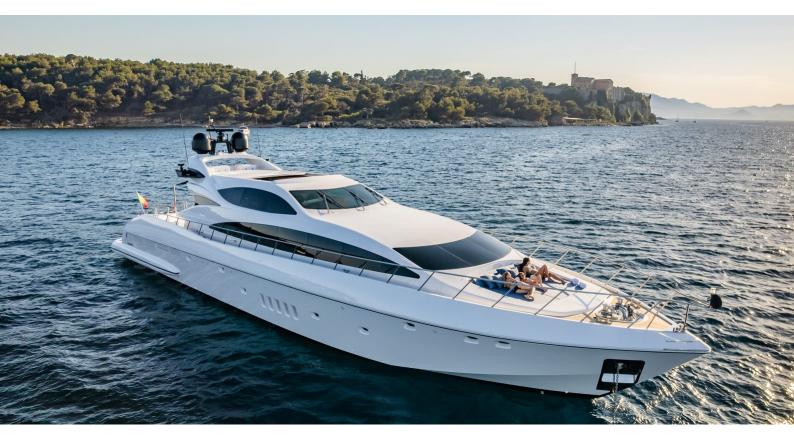

## **STORM**

Yacht Charter Details for 'Storm', the 32m Superyacht built by Overmarine

**SPECIFICATIONS** 

**LENGTH** 32m / 105'

BEAM DRAFT 6.93m / 22'9 1.1m / 3'7

YEAR REFIT 2005 2022

CRUISING SPEED 28 Knots

## STORM YACHT CHARTER

Superyacht STORM was built in 2005 by Overmarine. She is a 32m / 105' Mangusta 105 motor yacht with exterior design by Stefano Righini and interior styling by Overmarine . Storm offers accommodation for up to 9 guests in 4 cabins with additional room for her crew of 4. She features a variety of amenities to ensure comfortable charter vacations, including, Air Conditioning & WiFi connection on board. She also carries an impressive collection of toys as listed below.