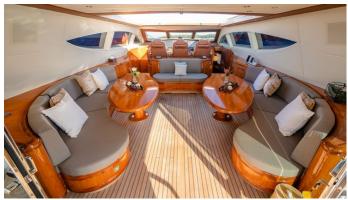

## STORM YACHT CHARTER

Superyacht STORM was built in 2005 by Overmarine. She is a 32m / 105' Mangusta 105 motor yacht with exterior design by Stefano Righini and interior styling by Overmarine . Storm offers accommodation for up to 9 guests in 4 cabins with additional room for her crew of 4. She features a variety of amenities to ensure comfortable charter vacations, including, Air Conditioning & WiFi connection on board. She also carries an impressive collection of toys as listed below.

## STORM AMENITIES & TOYS

Wi-Fi

Air Conditioning

Satellite TV

For a full up-to-date list of leisure facilities or amenities onboard Motor Yacht Storm please contact your Yacht Charter Broker prior to booking your vacation. If there is a particular water toy that you would like, but it is not listed, then it may be possible to rent this equipment for you.