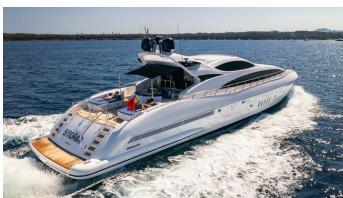

## **STORM**

Yacht Charter Details for 'Storm', the 32m Superyacht built by Overmarine

**SPECIFICATIONS** 

**LENGTH** 32m / 105'

BEAM DRAFT 6.93m / 22'9 1.1m / 3'7

YEAR REFIT 2005 2022

CRUISING SPEED 28 Knots

## STORM YACHT CHARTER

Superyacht STORM was built in 2005 by Overmarine. She is a 32m / 105' Mangusta 105 motor yacht with exterior design by Stefano Righini and interior styling by Overmarine . Storm offers accommodation for up to 9 guests in 4 cabins with additional room for her crew of 4. She features a variety of amenities to ensure comfortable charter vacations, including, Air Conditioning & WiFi connection on board. She also carries an impressive collection of toys as listed below.