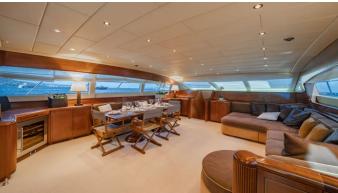

## STORM YACHT CHARTER

Superyacht STORM was built in 2005 by Overmarine. She is a 32m / 105' Mangusta 105 motor yacht with exterior design by Stefano Righini and interior styling by Overmarine . Storm offers accommodation for up to 9 guests in 4 cabins with additional room for her crew of 4. She features a variety of amenities to ensure comfortable charter vacations, including, Air Conditioning & WiFi connection on board. She also carries an impressive collection of toys as listed below.