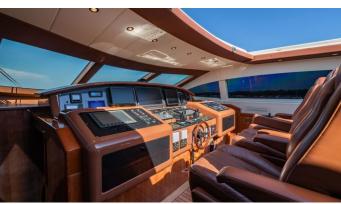

## STORM YACHT CHARTER

Superyacht STORM was built in 2005 by Overmarine. She is a 32m / 105' Mangusta 105 motor yacht with exterior design by Stefano Righini and interior styling by Overmarine . Storm offers accommodation for up to 9 guests in 4 cabins with additional room for her crew of 4. She features a variety of amenities to ensure comfortable charter vacations, including, Air Conditioning & WiFi connection on board. She also carries an impressive collection of toys as listed below.