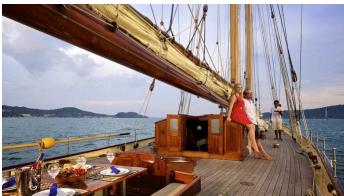

### SUNSHINE YACHT CHARTER

Superyacht SUNSHINE was built in 2003 by Myanmar Shipyards. She is a 30.99m / 101'8 Custom sail yacht with exterior design by William Fife . Sunshine offers accommodation for up to 8 guests in 4 cabins with additional room for her crew of 5. She features a variety of amenities to ensure comfortable charter vacations, includingAir Conditioning. She also carries an impressive collection of toys as listed below.