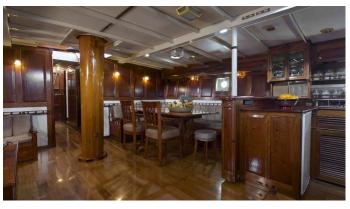

### SUNSHINE YACHT CHARTER

Superyacht SUNSHINE was built in 2003 by Myanmar Shipyards. She is a 30.99m / 101'8 Custom sail yacht with exterior design by William Fife . Sunshine offers accommodation for up to 8 guests in 4 cabins with additional room for her crew of 5. She features a variety of amenities to ensure comfortable charter vacations, includingAir Conditioning. She also carries an impressive collection of toys as listed below.