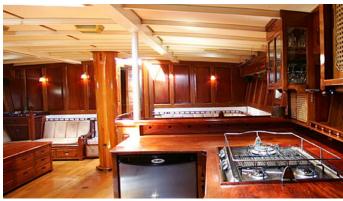

### SUNSHINE YACHT CHARTER

Superyacht SUNSHINE was built in 2003 by Myanmar Shipyards. She is a 30.99m / 101'8 Custom sail yacht with exterior design by William Fife . Sunshine offers accommodation for up to 8 guests in 4 cabins with additional room for her crew of 5. She features a variety of amenities to ensure comfortable charter vacations, includingAir Conditioning. She also carries an impressive collection of toys as listed below.