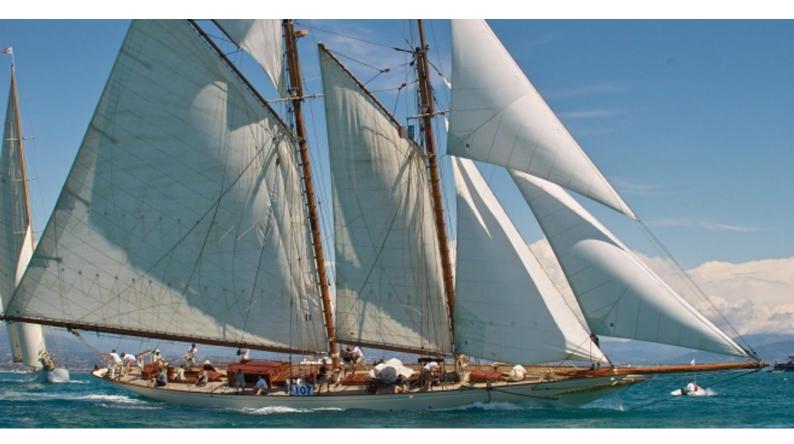

# **SUNSHINE**

Yacht Charter Details for 'Sunshine', the 30.99m Superyacht built by Myanmar Shipyards

**SPECIFICATIONS** 

LENGTH

30.99m / 101'8

BEAM DRAFT

5.6m / 18'4 3.6m / 11'10

YEAR REFIT 2003 2016

### SUNSHINE YACHT CHARTER

Superyacht SUNSHINE was built in 2003 by Myanmar Shipyards. She is a 30.99m / 101'8 Custom sail yacht with exterior design by William Fife . Sunshine offers accommodation for up to 8 guests in 4 cabins with additional room for her crew of 5. She features a variety of amenities to ensure comfortable charter vacations, includingAir Conditioning. She also carries an impressive collection of toys as listed below.