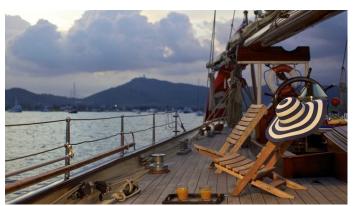

### SUNSHINE YACHT CHARTER

Superyacht SUNSHINE was built in 2003 by Myanmar Shipyards. She is a 30.99m / 101'8 Custom sail yacht with exterior design by William Fife . Sunshine offers accommodation for up to 8 guests in 4 cabins with additional room for her crew of 5. She features a variety of amenities to ensure comfortable charter vacations, includingAir Conditioning. She also carries an impressive collection of toys as listed below.