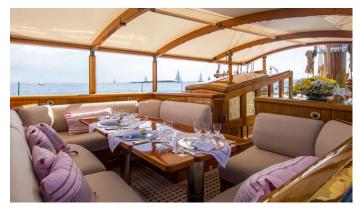

### SHENANDOAH OF SARK YACHT CHARTER

Superyacht SHENANDOAH OF SARK was built in 1902 by Townsend & Downey. She is a 54.4m / 178'6 Custom sail yacht with exterior design by Theodore E. Ferris and interior styling by Terence Disdale. Shenandoah of Sark offers accommodation for up to 11 guests in 4 cabins with additional room for her crew of 11. She features a variety of amenities to ensure comfortable charter vacations, includingAir Conditioning. She also carries an impressive collection of toys as listed below.