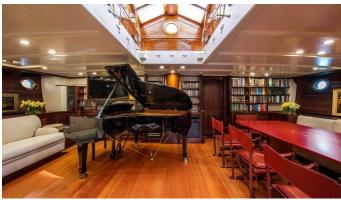

### SHENANDOAH OF SARK YACHT CHARTER

Superyacht SHENANDOAH OF SARK was built in 1902 by Townsend & Downey. She is a 54.4m / 178'6 Custom sail yacht with exterior design by Theodore E. Ferris and interior styling by Terence Disdale. Shenandoah of Sark offers accommodation for up to 11 guests in 4 cabins with additional room for her crew of 11. She features a variety of amenities to ensure comfortable charter vacations, includingAir Conditioning. She also carries an impressive collection of toys as listed below.