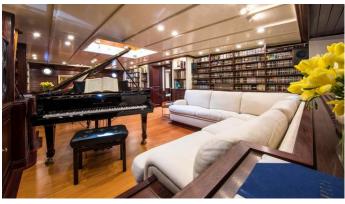

### SHENANDOAH OF SARK YACHT CHARTER

Superyacht SHENANDOAH OF SARK was built in 1902 by Townsend & Downey. She is a 54.4m / 178'6 Custom sail yacht with exterior design by Theodore E. Ferris and interior styling by Terence Disdale. Shenandoah of Sark offers accommodation for up to 11 guests in 4 cabins with additional room for her crew of 11. She features a variety of amenities to ensure comfortable charter vacations, includingAir Conditioning. She also carries an impressive collection of toys as listed below.