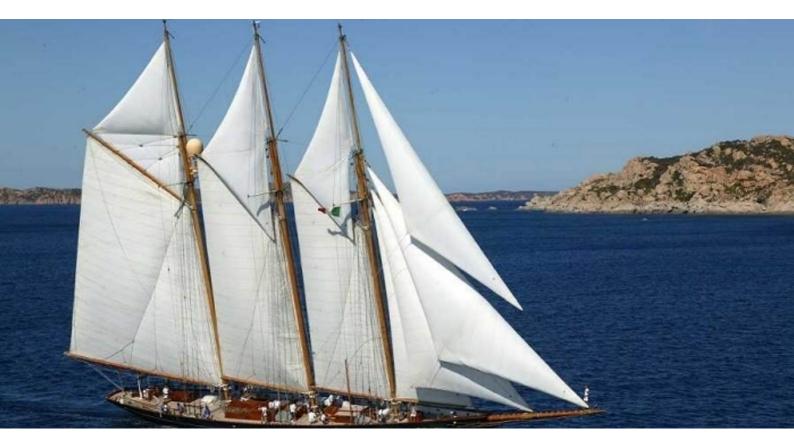

# SHENANDOAH OF SARK

Yacht Charter Details for 'Shenandoah of Sark', the 54.4m Superyacht built by Townsend & Downey

**SPECIFICATIONS** 

LENGTH

54.4m / 178'6

BEAM DRAFT

8.2m / 26'11 4.9m / 16'1

YEAR REFIT 1902 2019

### SHENANDOAH OF SARK YACHT CHARTER

Superyacht SHENANDOAH OF SARK was built in 1902 by Townsend & Downey. She is a 54.4m / 178'6 Custom sail yacht with exterior design by Theodore E. Ferris and interior styling by Terence Disdale. Shenandoah of Sark offers accommodation for up to 11 guests in 4 cabins with additional room for her crew of 11. She features a variety of amenities to ensure comfortable charter vacations, includingAir Conditioning. She also carries an impressive collection of toys as listed below.