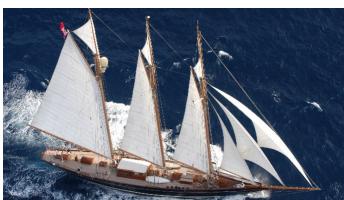

# SHENANDOAH OF SARK

Yacht Charter Details for 'Shenandoah of Sark', the 54.4m Superyacht built by Townsend & Downey

**SPECIFICATIONS** 

LENGTH

54.4m / 178'6

BEAM DRAFT

8.2m / 26'11 4.9m / 16'1

YEAR REFIT 1902 2019

### SHENANDOAH OF SARK YACHT CHARTER

Superyacht SHENANDOAH OF SARK was built in 1902 by Townsend & Downey. She is a 54.4m / 178'6 Custom sail yacht with exterior design by Theodore E. Ferris and interior styling by Terence Disdale. Shenandoah of Sark offers accommodation for up to 11 guests in 4 cabins with additional room for her crew of 11. She features a variety of amenities to ensure comfortable charter vacations, includingAir Conditioning. She also carries an impressive collection of toys as listed below.