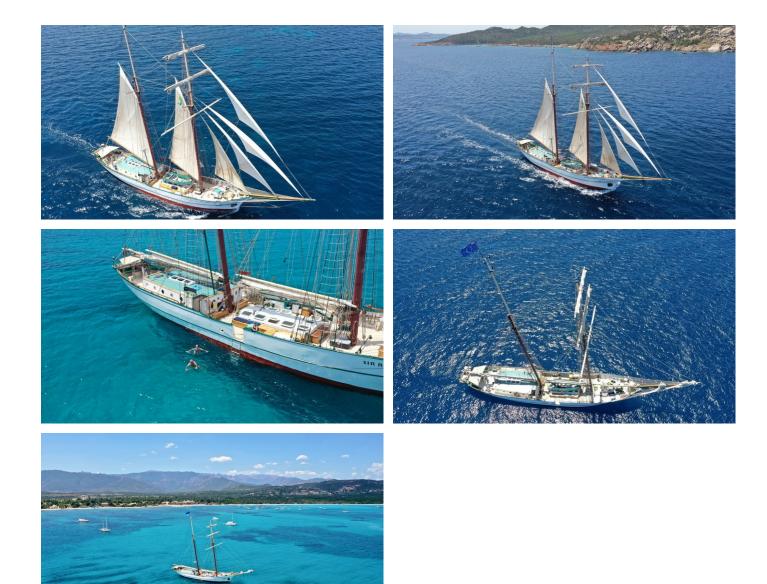

## SIR ROBERT BADEN POWELL YACHT CHARTER

Superyacht SIR ROBERT BADEN POWELL was built in 1957 by Edgar Andre. She is a 42m / 137'10 Custom sail yacht with exterior design by Edgar André . Sir Robert Baden Powell offers accommodation for up to 17 guests in 6 cabins with additional room for her crew of 6. She features a variety of amenities to ensure comfortable charter vacations. She also carries an impressive collection of toys as listed below.