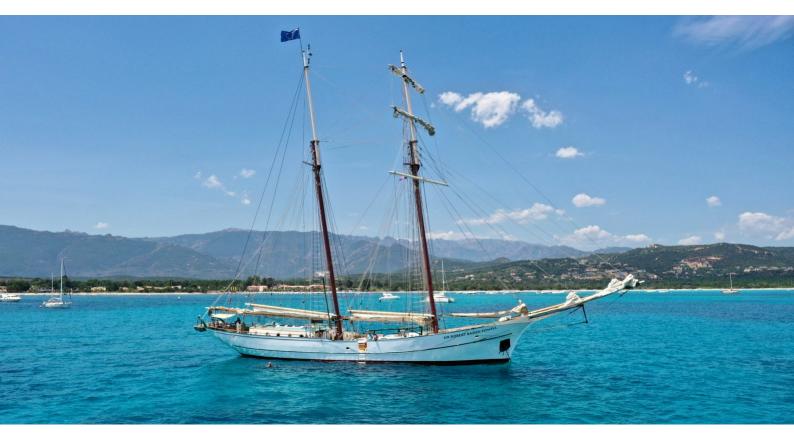

## SIR ROBERT BADEN POWELL

Yacht Charter Details for 'Sir Robert Baden Powell', the 42m Superyacht built by Edgar Andre

**SPECIFICATIONS** 

LENGTH 42m / 137'10

BEAM DRAFT 6.5m / 21'4 3m / 9'10

YEAR REFIT 1957 2017

## SIR ROBERT BADEN POWELL YACHT CHARTER

Superyacht SIR ROBERT BADEN POWELL was built in 1957 by Edgar Andre. She is a 42m / 137'10 Custom sail yacht with exterior design by Edgar André . Sir Robert Baden Powell offers accommodation for up to 17 guests in 6 cabins with additional room for her crew of 6. She features a variety of amenities to ensure comfortable charter vacations. She also carries an impressive collection of toys as listed below.