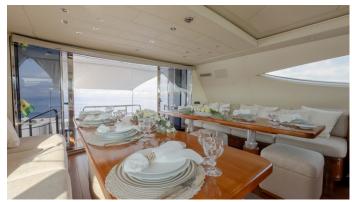

## WET PANTHER YACHT CHARTER

Superyacht WET PANTHER was built in 2006 by Overmarine. She is a 31.39m / 103' Mangusta 105 motor yacht with exterior design by Stefano Righini . Wet Panther offers accommodation for up to 10 guests in 4 cabins with additional room for her crew of 5. She features a variety of amenities to ensure comfortable charter vacations, includingAir Conditioning. She also carries an impressive collection of toys as listed below.