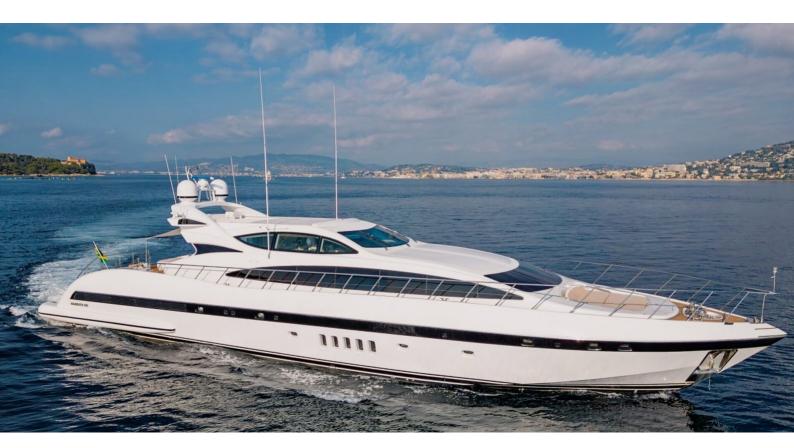

## WET PANTHER

Yacht Charter Details for 'Wet Panther', the 31.39m Superyacht built by Overmarine

**SPECIFICATIONS** 

LENGTH 31.39m / 103'

BEAM DRAFT 6.93m / 22'9 1.1m / 3'7

YEAR REFIT 2006

CRUISING SPEED 25 Knots **ACCOMMODATION** 

## WET PANTHER YACHT CHARTER

Superyacht WET PANTHER was built in 2006 by Overmarine. She is a 31.39m / 103' Mangusta 105 motor yacht with exterior design by Stefano Righini . Wet Panther offers accommodation for up to 10 guests in 4 cabins with additional room for her crew of 5. She features a variety of amenities to ensure comfortable charter vacations, includingAir Conditioning. She also carries an impressive collection of toys as listed below.