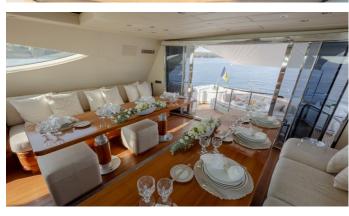

## WET PANTHER YACHT CHARTER

Superyacht WET PANTHER was built in 2006 by Overmarine. She is a 31.39m / 103' Mangusta 105 motor yacht with exterior design by Stefano Righini . Wet Panther offers accommodation for up to 10 guests in 4 cabins with additional room for her crew of 5. She features a variety of amenities to ensure comfortable charter vacations, includingAir Conditioning. She also carries an impressive collection of toys as listed below.