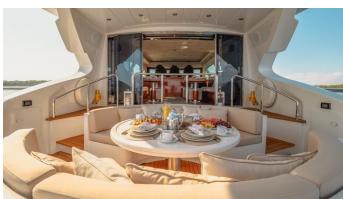

## WET PANTHER YACHT CHARTER

Superyacht WET PANTHER was built in 2006 by Overmarine. She is a 31.39m / 103' Mangusta 105 motor yacht with exterior design by Stefano Righini . Wet Panther offers accommodation for up to 10 guests in 4 cabins with additional room for her crew of 5. She features a variety of amenities to ensure comfortable charter vacations, includingAir Conditioning. She also carries an impressive collection of toys as listed below.