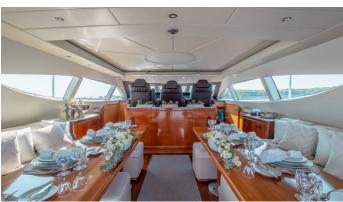

## WET PANTHER YACHT CHARTER

Superyacht WET PANTHER was built in 2006 by Overmarine. She is a 31.39m / 103' Mangusta 105 motor yacht with exterior design by Stefano Righini . Wet Panther offers accommodation for up to 10 guests in 4 cabins with additional room for her crew of 5. She features a variety of amenities to ensure comfortable charter vacations, includingAir Conditioning. She also carries an impressive collection of toys as listed below.