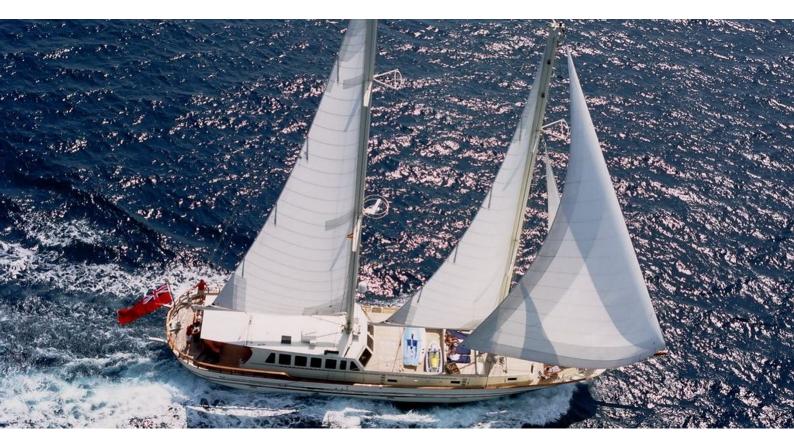

## TIGERLILY OF CORNWALL

Yacht Charter Details for 'Tigerlily of Cornwall', the 33m Superyacht built by Cochrane

**SPECIFICATIONS** 

LENGTH 33m / 108'3

BEAM DRAFT 6.58m / 21'7 2.6m / 8'6

YEAR **REFIT** 1989

## TIGERLILY OF CORNWALL YACHT CHARTER

Superyacht TIGERLILY OF CORNWALL was built in 1989 by Cochrane. She is a 33m / 108'3 Custom sail yacht with exterior design by Laurent Giles . Tigerlily of Cornwall offers accommodation for up to 8 guests in 4 cabins with additional room for her crew of 5. She features a variety of amenities to ensure comfortable charter vacations, including, Air Conditioning, WiFi connection on board & Deck Jacuzzi. She also carries an impressive collection of toys as listed below.