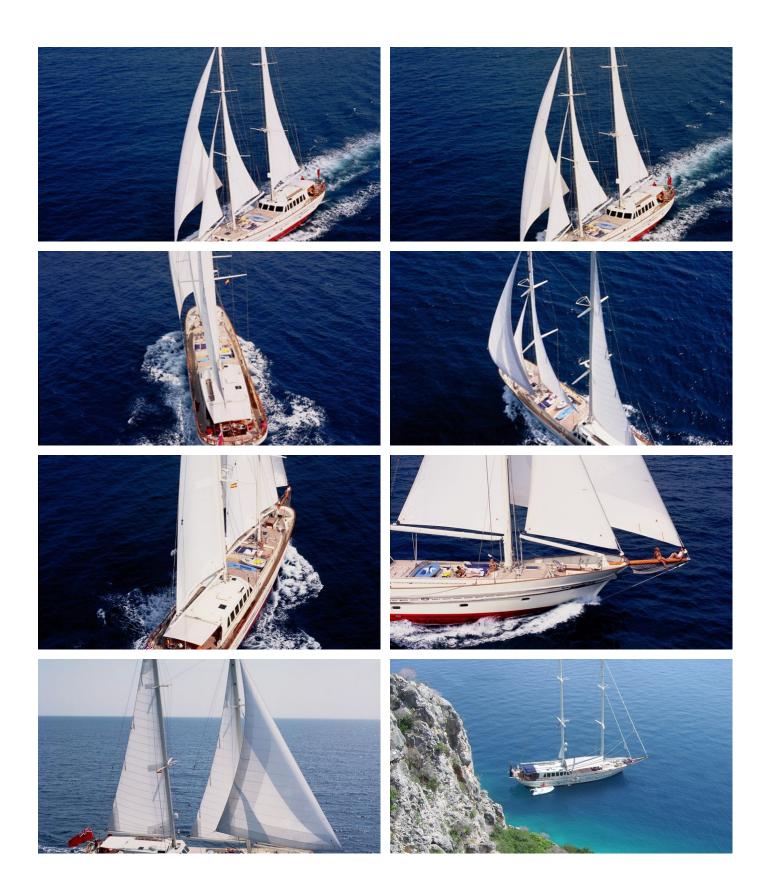

## TIGERLILY OF CORNWALL YACHT CHARTER

Superyacht TIGERLILY OF CORNWALL was built in 1989 by Cochrane. She is a 33m / 108'3 Custom sail yacht with exterior design by Laurent Giles . Tigerlily of Cornwall offers accommodation for up to 8 guests in 4 cabins with additional room for her crew of 5. She features a variety of amenities to ensure comfortable charter vacations, including, Air Conditioning, WiFi connection on board & Deck Jacuzzi. She also carries an impressive collection of toys as listed below.

## TIGERLILY OF CORNWALL AMENITIES & TOYS

Jacuzzi

Wi-Fi

Deck Jacuzzi

Air Conditioning

Satellite TV

For a full up-to-date list of leisure facilities or amenities onboard Sail Yacht Tigerlily of Cornwall please contact your Yacht Charter Broker prior to booking your vacation. If there is a particular water toy that you would like, but it is not listed, then it may be possible to rent this equipment for you.