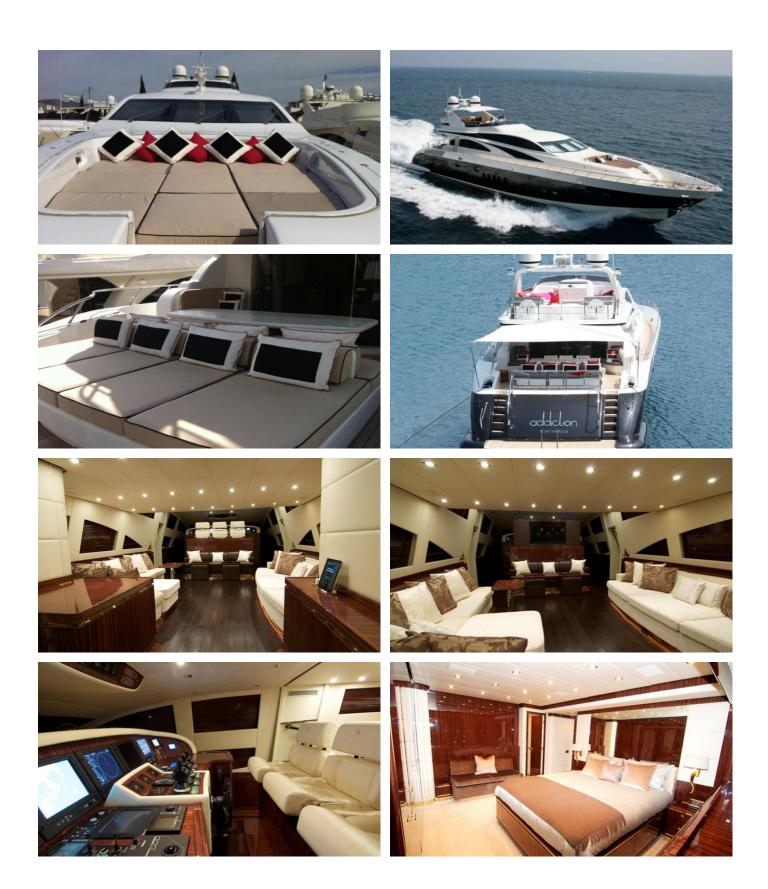

## WHITE PEARL YACHT CHARTER

Superyacht WHITE PEARL was built in 2010 by Leopard. She is a 32.2m / 105'8 Leopard 32 motor yacht with exterior design by Andrea Bacigalupo . White Pearl offers accommodation for up to 9 guests in 4 cabins with additional room for her crew of 5. She features a variety of amenities to ensure comfortable charter vacations, includingTender Garage. She also carries an impressive collection of toys as listed below.