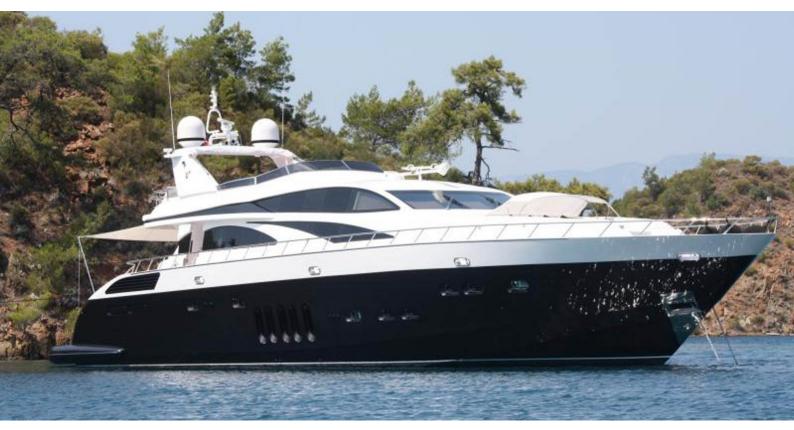

## WHITE PEARL YACHT CHARTER

Superyacht WHITE PEARL was built in 2010 by Leopard. She is a 32.2m / 105'8 Leopard 32 motor yacht with exterior design by Andrea Bacigalupo . White Pearl offers accommodation for up to 9 guests in 4 cabins with additional room for her crew of 5. She features a variety of amenities to ensure comfortable charter vacations, includingTender Garage. She also carries an impressive collection of toys as listed below.