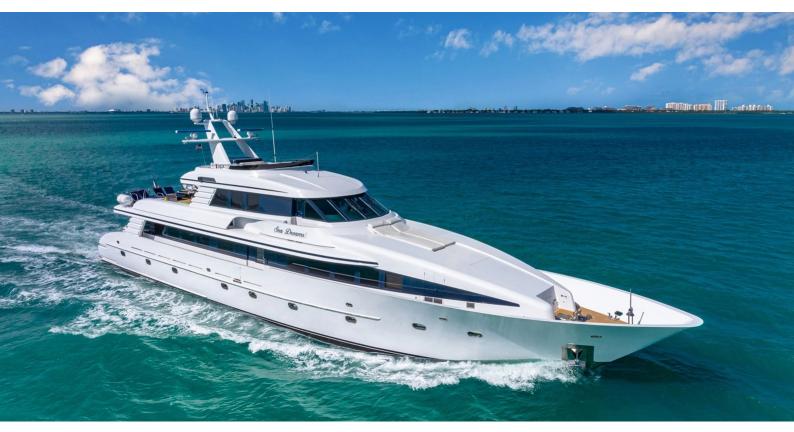

## EALU

Yacht Charter Details for 'Ealu', the 40.23m Superyacht built by Northcoast Yachts

### EALU YACHT CHARTER

Superyacht EALU was built in 1995 by Northcoast Yachts. She is a 40.23m / 132' motor yacht with exterior design by Northcoast Yachts and interior styling by Robin Rose & Associates . Ealu offers accommodation for up to 10 guests in 5 cabins with additional room for her crew of 6. She features a variety of amenities to ensure comfortable charter vacations, including, Air Conditioning, Deck Jacuzzi, WiFi connection on board, Gym/exercise equipment & Stabilisers underway. She also carries an impressive collection of toys as listed below.