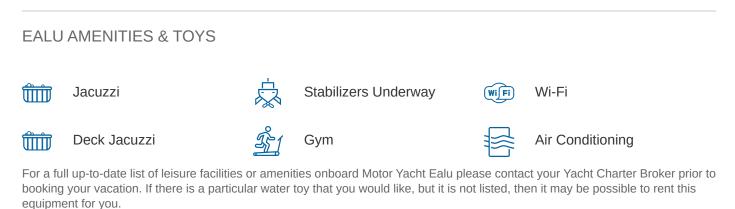

### EALU YACHT CHARTER

Superyacht EALU was built in 1995 by Northcoast Yachts. She is a 40.23m / 132' motor yacht with exterior design by Northcoast Yachts and interior styling by Robin Rose & Associates . Ealu offers accommodation for up to 10 guests in 5 cabins with additional room for her crew of 6. She features a variety of amenities to ensure comfortable charter vacations, including, Air Conditioning, Deck Jacuzzi, WiFi connection on board, Gym/exercise equipment & Stabilisers underway. She also carries an impressive collection of toys as listed below.

MORE TENDERS, TOYS & YACHT AMMENITIES INFO: