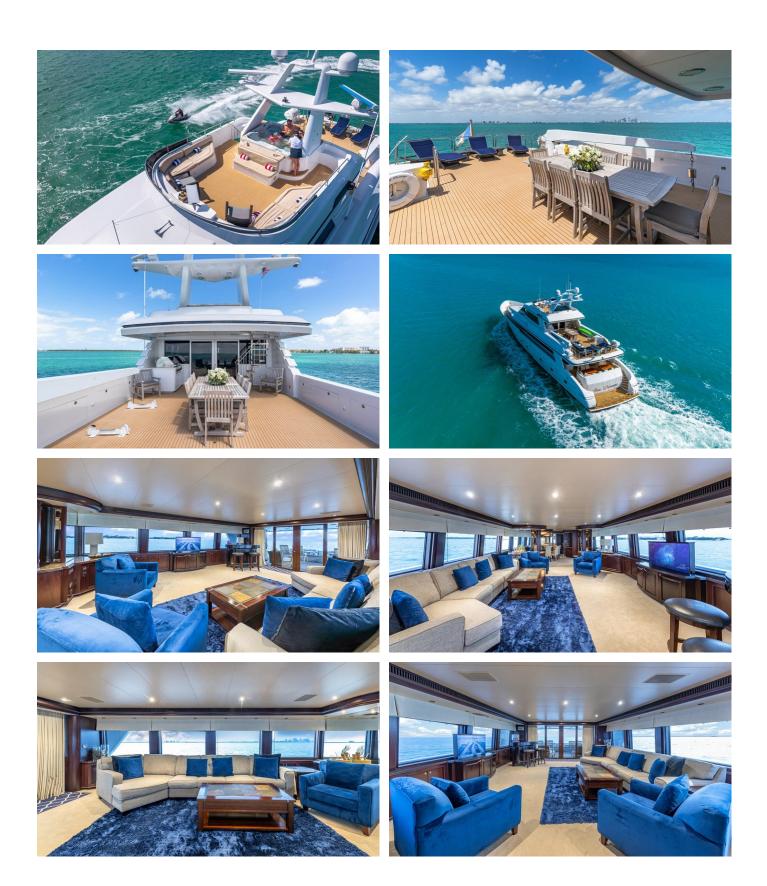

### EALU YACHT CHARTER

Superyacht EALU was built in 1995 by Northcoast Yachts. She is a 40.23m / 132' motor yacht with exterior design by Northcoast Yachts and interior styling by Robin Rose & Associates . Ealu offers accommodation for up to 10 guests in 5 cabins with additional room for her crew of 6. She features a variety of amenities to ensure comfortable charter vacations, including, Air Conditioning, Deck Jacuzzi, WiFi connection on board, Gym/exercise equipment & Stabilisers underway. She also carries an impressive collection of toys as listed below.