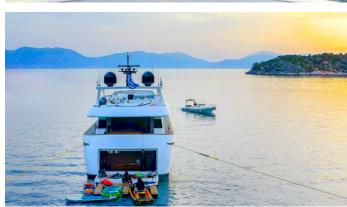

### TIGRA YACHT CHARTER

Superyacht TIGRA was built in 2004 by Cantieri di Pisa. She is a 32m / 105' Akhir 31 motor yacht with exterior design by Cantieri di Pisa . Tigra offers accommodation for up to 10 guests in 5 cabins with additional room for her crew of 6. She features a variety of amenities to ensure comfortable charter vacations. She also carries an impressive collection of toys as listed below.