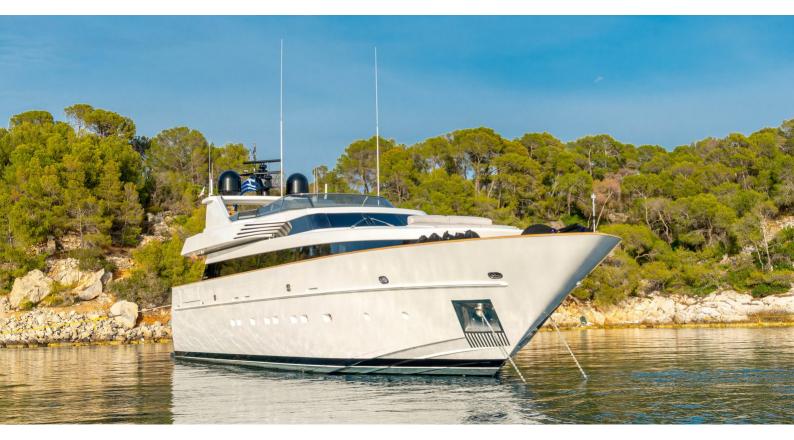

# **TIGRA**

Yacht Charter Details for 'Tigra', the 32m Superyacht built by Cantieri di Pisa

**SPECIFICATIONS** 

LENGTH 32m / 105'

BEAM DRAFT 7.05m / 23'2 1.8m / 5'11

YEAR REFIT 2004 2023

CRUISING SPEED 19 Knots ACCOMMODATION

### TIGRA YACHT CHARTER

Superyacht TIGRA was built in 2004 by Cantieri di Pisa. She is a 32m / 105' Akhir 31 motor yacht with exterior design by Cantieri di Pisa . Tigra offers accommodation for up to 10 guests in 5 cabins with additional room for her crew of 6. She features a variety of amenities to ensure comfortable charter vacations. She also carries an impressive collection of toys as listed below.