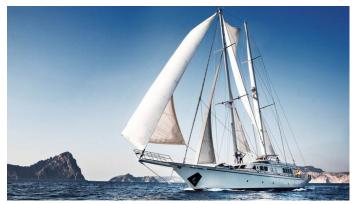

## **AIGLON**

Yacht Charter Details for 'Aiglon', the 45m Superyacht built by Abeking & Rasmussen

SPECIFICATIONS

LENGTH 45m / 147'8

BEAM DRAFT 7.6m / 24'11 3.8m / 12'6

YEAR REFIT 1970 2009

CRUISING SPEED 11 Knots **ACCOMMODATION** 

## AIGLON YACHT CHARTER

Superyacht AIGLON was built in 1970 by Abeking & Rasmussen. She is a 45m / 147'8 Custom sail yacht with exterior design by André Mauric . Aiglon offers accommodation for up to 7 guests in cabins with additional room for her crew of 6. She features a variety of amenities to ensure comfortable charter vacations. She also carries an impressive collection of toys as listed below.