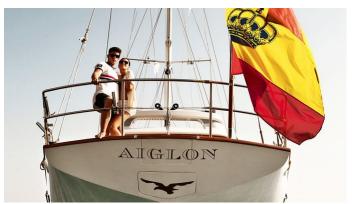

## **AIGLON**

Yacht Charter Details for 'Aiglon', the 45m Superyacht built by Abeking & Rasmussen

SPECIFICATIONS

LENGTH 45m / 147'8

BEAM DRAFT 7.6m / 24'11 3.8m / 12'6

YEAR REFIT 1970 2009

CRUISING SPEED 11 Knots **ACCOMMODATION** 

## AIGLON YACHT CHARTER

Superyacht AIGLON was built in 1970 by Abeking & Rasmussen. She is a 45m / 147'8 Custom sail yacht with exterior design by André Mauric . Aiglon offers accommodation for up to 7 guests in cabins with additional room for her crew of 6. She features a variety of amenities to ensure comfortable charter vacations. She also carries an impressive collection of toys as listed below.