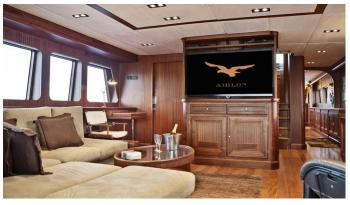

## AIGLON YACHT CHARTER

Superyacht AIGLON was built in 1970 by Abeking & Rasmussen. She is a 45m / 147'8 Custom sail yacht with exterior design by André Mauric . Aiglon offers accommodation for up to 7 guests in cabins with additional room for her crew of 6. She features a variety of amenities to ensure comfortable charter vacations. She also carries an impressive collection of toys as listed below.

## **AIGLON AMENITIES & TOYS**

For a full up-to-date list of leisure facilities or amenities onboard Sail Yacht Aiglon please contact your Yacht Charter Broker prior to booking your vacation. If there is a particular water toy that you would like, but it is not listed, then it may be possible to rent this equipment for you.