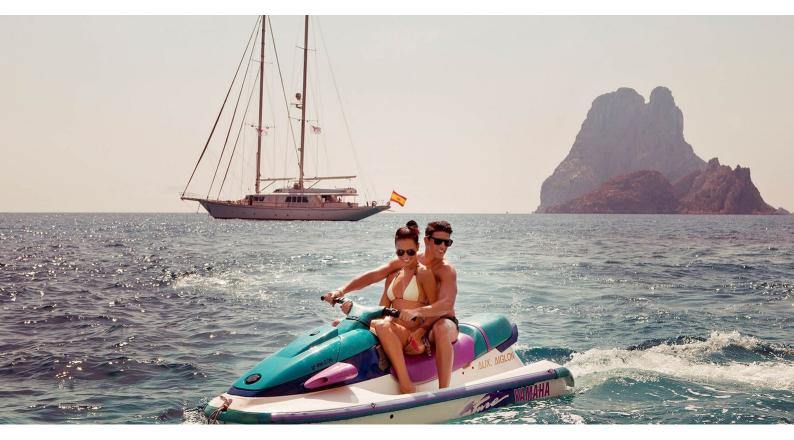

## AIGLON YACHT CHARTER

Superyacht AIGLON was built in 1970 by Abeking & Rasmussen. She is a 45m / 147'8 Custom sail yacht with exterior design by André Mauric . Aiglon offers accommodation for up to 7 guests in cabins with additional room for her crew of 6. She features a variety of amenities to ensure comfortable charter vacations. She also carries an impressive collection of toys as listed below.