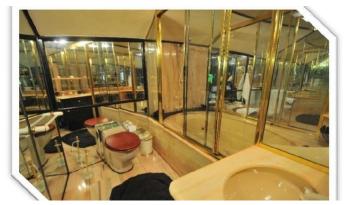

## **ESPERANZA YACHT CHARTER**

Superyacht ESPERANZA was built in 1984 by Lloyds Ships. She is a 36m / 118'1 motor yacht with exterior design by and interior styling by Roy Sklarin . Esperanza offers accommodation for up to 8 guests in 4 cabins with additional room for her crew of 5. She features a variety of amenities to ensure comfortable charter vacations, includingAir Conditioning. She also carries an impressive collection of toys as listed below.