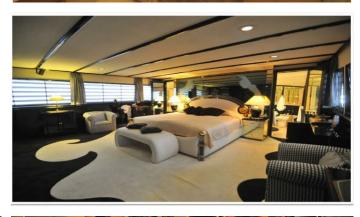

GUESTS CABINS CREW

8 4 5

CABIN CONFIGURATION

1 Master1 VIP1 Double1 Twin

**CHARTER RATES** 

SUMMER

from

€35,000 / week + expenses

## **ESPERANZA YACHT CHARTER**

Superyacht ESPERANZA was built in 1984 by Lloyds Ships. She is a 36m / 118'1 motor yacht with exterior design by and interior styling by Roy Sklarin . Esperanza offers accommodation for up to 8 guests in 4 cabins with additional room for her crew of 5. She features a variety of amenities to ensure comfortable charter vacations, includingAir Conditioning. She also carries an impressive collection of toys as listed below.