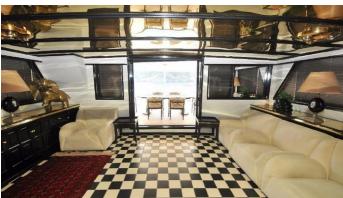

## **ESPERANZA YACHT CHARTER**

Superyacht ESPERANZA was built in 1984 by Lloyds Ships. She is a 36m / 118'1 motor yacht with exterior design by and interior styling by Roy Sklarin . Esperanza offers accommodation for up to 8 guests in 4 cabins with additional room for her crew of 5. She features a variety of amenities to ensure comfortable charter vacations, includingAir Conditioning. She also carries an impressive collection of toys as listed below.