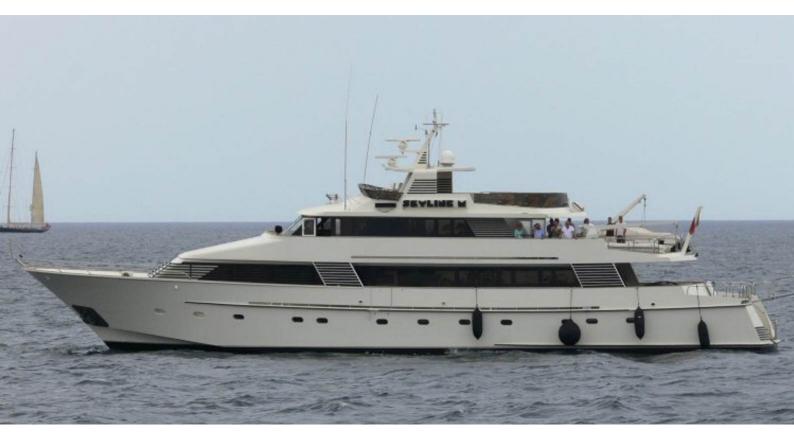

# **ESPERANZA**

Yacht Charter Details for 'Esperanza', the 36m Superyacht built by Lloyds Ships

**SPECIFICATIONS** 

LENGTH 36m / 118'1

BEAM DRAFT 7.6m / 24'11 2.2m / 7'3

YEAR REFIT 1984 2013

CRUISING SPEED 13 Knots **ACCOMMODATION** 

## **ESPERANZA YACHT CHARTER**

Superyacht ESPERANZA was built in 1984 by Lloyds Ships. She is a 36m / 118'1 motor yacht with exterior design by and interior styling by Roy Sklarin . Esperanza offers accommodation for up to 8 guests in 4 cabins with additional room for her crew of 5. She features a variety of amenities to ensure comfortable charter vacations, includingAir Conditioning. She also carries an impressive collection of toys as listed below.