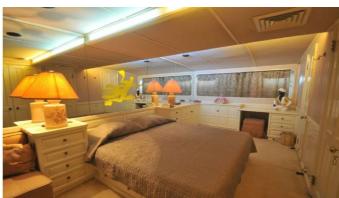

GUESTS CABINS CREW

8 4 5

CABIN CONFIGURATION

1 Master1 VIP1 Double1 Twin

**CHARTER RATES** 

SUMMER

from

€35,000 / week + expenses

## **ESPERANZA YACHT CHARTER**

Superyacht ESPERANZA was built in 1984 by Lloyds Ships. She is a 36m / 118'1 motor yacht with exterior design by and interior styling by Roy Sklarin . Esperanza offers accommodation for up to 8 guests in 4 cabins with additional room for her crew of 5. She features a variety of amenities to ensure comfortable charter vacations, includingAir Conditioning. She also carries an impressive collection of toys as listed below.