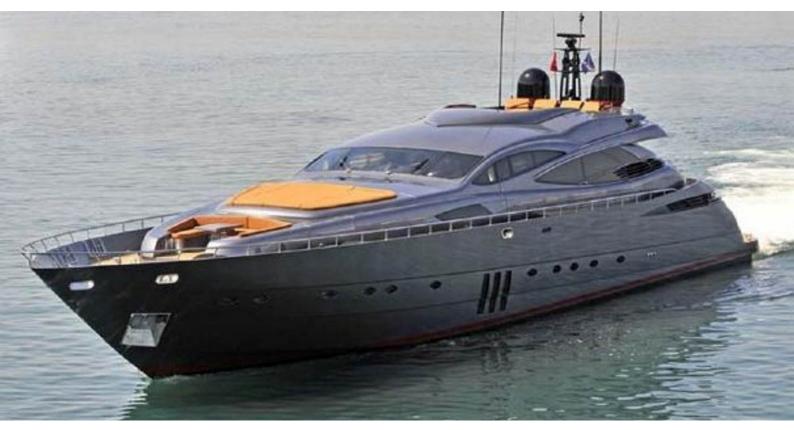

## GINGER YACHT CHARTER

Superyacht GINGER was built in 2006 by Pershing. She is a 35.37m / 116'1 Pershing 115 motor yacht with exterior design by Fulvio de Simoni . Ginger offers accommodation for up to 10 guests in 4 cabins with additional room for her crew of 5. She features a variety of amenities to ensure comfortable charter vacations, including, Foredeck Seating & Table, Air Conditioning, Stabilisers underway, Stabilizers at Anchor & WiFi connection on board. She also carries an impressive collection of toys as listed below.