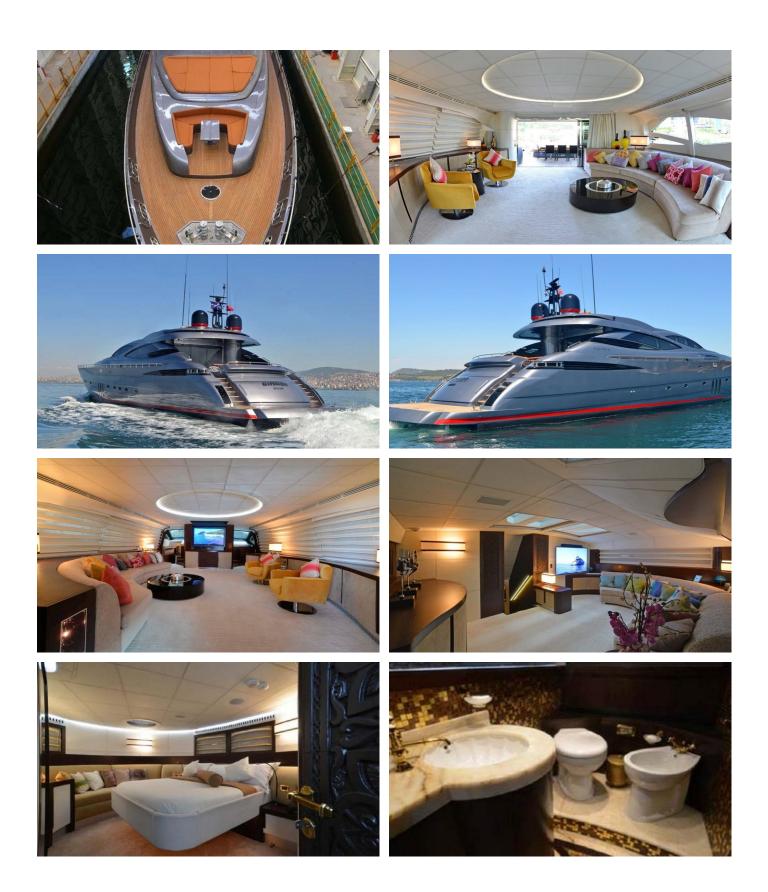

## GINGER YACHT CHARTER

Superyacht GINGER was built in 2006 by Pershing. She is a 35.37m / 116'1 Pershing 115 motor yacht with exterior design by Fulvio de Simoni . Ginger offers accommodation for up to 10 guests in 4 cabins with additional room for her crew of 5. She features a variety of amenities to ensure comfortable charter vacations, including, Foredeck Seating & Table, Air Conditioning, Stabilisers underway, Stabilizers at Anchor & WiFi connection on board. She also carries an impressive collection of toys as listed below.