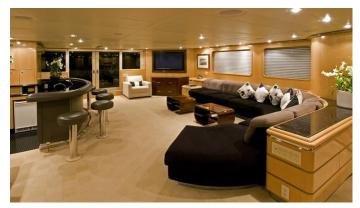

## MAVERICK YACHT CHARTER

Superyacht MAVERICK was built in 1988 by Nishii Shipyards. She is a 42.06m / 138' Custom motor yacht with exterior design by and interior styling by Puleo Inc. International Yacht Design . Maverick offers accommodation for up to 8 guests in 4 cabins with additional room for her crew of 7. She features a variety of amenities to ensure comfortable charter vacations, including, Air Conditioning & WiFi connection on board. She also carries an impressive collection of toys as listed below.