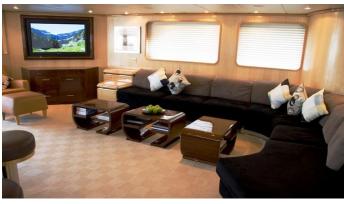

## MAVERICK YACHT CHARTER

Superyacht MAVERICK was built in 1988 by Nishii Shipyards. She is a 42.06m / 138' Custom motor yacht with exterior design by and interior styling by Puleo Inc. International Yacht Design . Maverick offers accommodation for up to 8 guests in 4 cabins with additional room for her crew of 7. She features a variety of amenities to ensure comfortable charter vacations, including, Air Conditioning & WiFi connection on board. She also carries an impressive collection of toys as listed below.