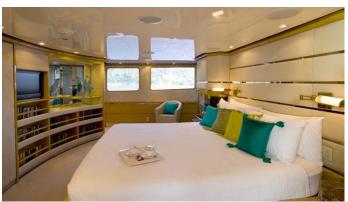

GUESTS CABINS CREW

8

4

7

CABIN CONFIGURATION

1 Master 2 Double

1 Twin

**CHARTER RATES** 

## MAVERICK YACHT CHARTER

Superyacht MAVERICK was built in 1988 by Nishii Shipyards. She is a 42.06m / 138' Custom motor yacht with exterior design by and interior styling by Puleo Inc. International Yacht Design . Maverick offers accommodation for up to 8 guests in 4 cabins with additional room for her crew of 7. She features a variety of amenities to ensure comfortable charter vacations, including, Air Conditioning & WiFi connection on board. She also carries an impressive collection of toys as listed below.