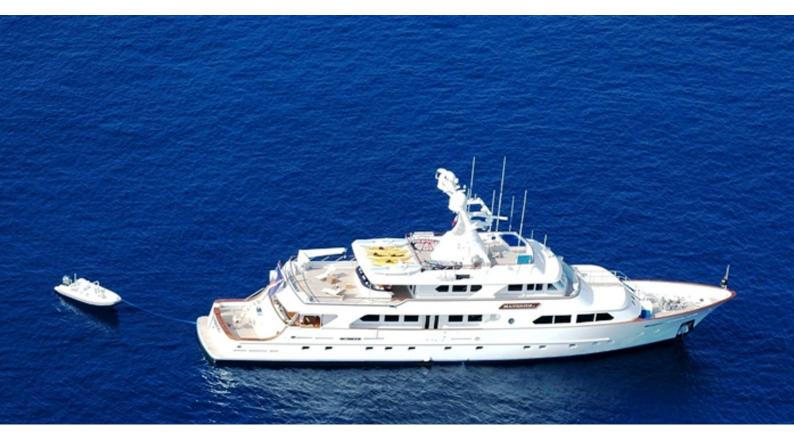

# **MAVERICK**

Yacht Charter Details for 'Maverick', the 42.06m Superyacht built by Nishii Shipyards

**SPECIFICATIONS** 

LENGTH 42.06m / 138'

BEAM DRAFT 7.89m / 25'11 2.56m / 8'5

YEAR REFIT 1988 2013

CRUISING SPEED 12 Knots **ACCOMMODATION** 

## MAVERICK YACHT CHARTER

Superyacht MAVERICK was built in 1988 by Nishii Shipyards. She is a 42.06m / 138' Custom motor yacht with exterior design by and interior styling by Puleo Inc. International Yacht Design . Maverick offers accommodation for up to 8 guests in 4 cabins with additional room for her crew of 7. She features a variety of amenities to ensure comfortable charter vacations, including, Air Conditioning & WiFi connection on board. She also carries an impressive collection of toys as listed below.