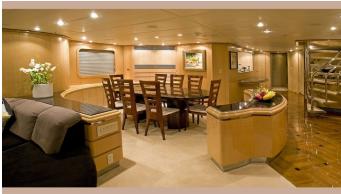

## MAVERICK YACHT CHARTER

Superyacht MAVERICK was built in 1988 by Nishii Shipyards. She is a 42.06m / 138' Custom motor yacht with exterior design by and interior styling by Puleo Inc. International Yacht Design . Maverick offers accommodation for up to 8 guests in 4 cabins with additional room for her crew of 7. She features a variety of amenities to ensure comfortable charter vacations, including, Air Conditioning & WiFi connection on board. She also carries an impressive collection of toys as listed below.