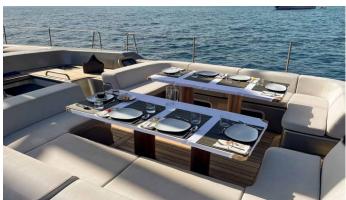

## RUNNING ON FAITH YACHT CHARTER

Superyacht RUNNING ON FAITH was built in 2002 by Wally. She is a 30.45m / 99'11 sail yacht with exterior design by German Frers and interior styling by Foster & Partners . Running On Faith offers accommodation for up to 6 guests in 3 cabins with additional room for her crew of 4. She features a variety of amenities to ensure comfortable charter vacations, includingAir Conditioning. She also carries an impressive collection of toys as listed below.

## **RUNNING ON FAITH AMENITIES & TOYS**

Wi-Fi

Air Conditioning

For a full up-to-date list of leisure facilities or amenities onboard Sail Yacht Running On Faith please contact your Yacht Charter Broker prior to booking your vacation. If there is a particular water toy that you would like, but it is not listed, then it may be possible to rent this equipment for you.