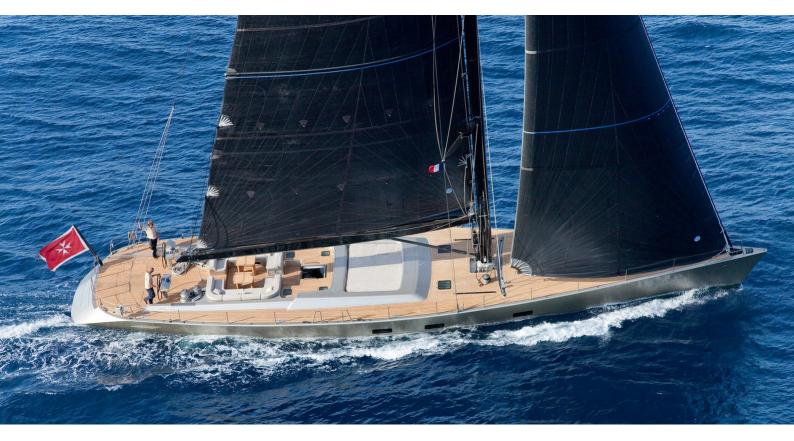

## **RUNNING ON FAITH**

Yacht Charter Details for 'Running On Faith', the 30.45m Superyacht built by Wally

**SPECIFICATIONS** 

LENGTH

30.45m / 99'11

BEAM DRAFT

6.71m / 22' 4.5m / 14'9

YEAR REFIT 2002 2019

## RUNNING ON FAITH YACHT CHARTER

Superyacht RUNNING ON FAITH was built in 2002 by Wally. She is a 30.45m / 99'11 sail yacht with exterior design by German Frers and interior styling by Foster & Partners . Running On Faith offers accommodation for up to 6 guests in 3 cabins with additional room for her crew of 4. She features a variety of amenities to ensure comfortable charter vacations, includingAir Conditioning. She also carries an impressive collection of toys as listed below.