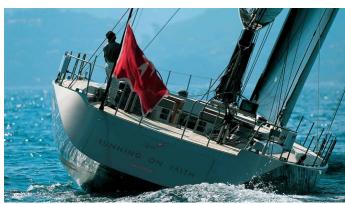

## **RUNNING ON FAITH**

Yacht Charter Details for 'Running On Faith', the 30.45m Superyacht built by Wally

**SPECIFICATIONS** 

LENGTH

30.45m / 99'11

BEAM DRAFT

6.71m / 22' 4.5m / 14'9

YEAR REFIT 2002 2019

## RUNNING ON FAITH YACHT CHARTER

Superyacht RUNNING ON FAITH was built in 2002 by Wally. She is a 30.45m / 99'11 sail yacht with exterior design by German Frers and interior styling by Foster & Partners . Running On Faith offers accommodation for up to 6 guests in 3 cabins with additional room for her crew of 4. She features a variety of amenities to ensure comfortable charter vacations, includingAir Conditioning. She also carries an impressive collection of toys as listed below.