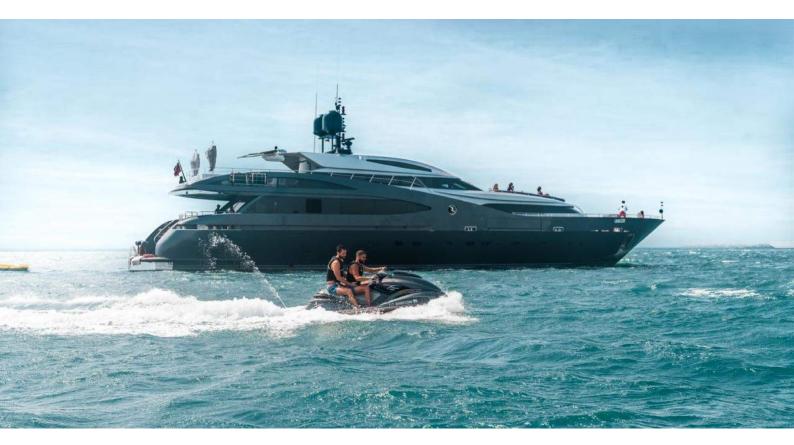

## **BABYLON**

Yacht Charter Details for 'Babylon', the 37.6m Superyacht built by Rodriguez Yachts

**SPECIFICATIONS** 

LENGTH 37.6m / 123'4

BEAM DRAFT 7.6m / 24'11 2.7m / 8'10

YEAR REFIT 2005 2024

CRUISING SPEED 23 Knots

## **BABYLON YACHT CHARTER**

Superyacht BABYLON was built in 2005 by Rodriquez Yachts. She is a 37.6m / 123'4 Rodriquez 38m motor yacht with exterior design by Francesco Paszkowski Design and interior styling by Officina Italiana Design . Babylon offers accommodation for up to 10 guests in 5 cabins with additional room for her crew of 7. She features a variety of amenities to ensure comfortable charter vacations. She also carries an impressive collection of toys as listed below.