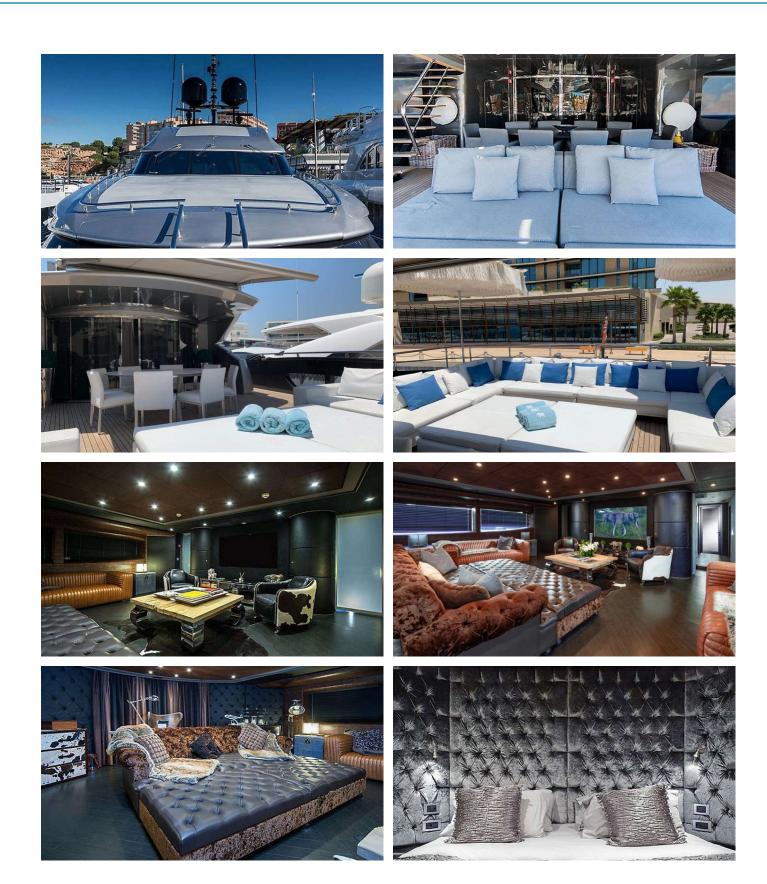

## **BABYLON YACHT CHARTER**

Superyacht BABYLON was built in 2005 by Rodriquez Yachts. She is a 37.6m / 123'4 Rodriquez 38m motor yacht with exterior design by Francesco Paszkowski Design and interior styling by Officina Italiana Design . Babylon offers accommodation for up to 10 guests in 5 cabins with additional room for her crew of 7. She features a variety of amenities to ensure comfortable charter vacations. She also carries an impressive collection of toys as listed below.

## **BABYLON AMENITIES & TOYS**

For a full up-to-date list of leisure facilities or amenities onboard Motor Yacht Babylon please contact your Yacht Charter Broker prior to booking your vacation. If there is a particular water toy that you would like, but it is not listed, then it may be possible to rent this equipment for you.