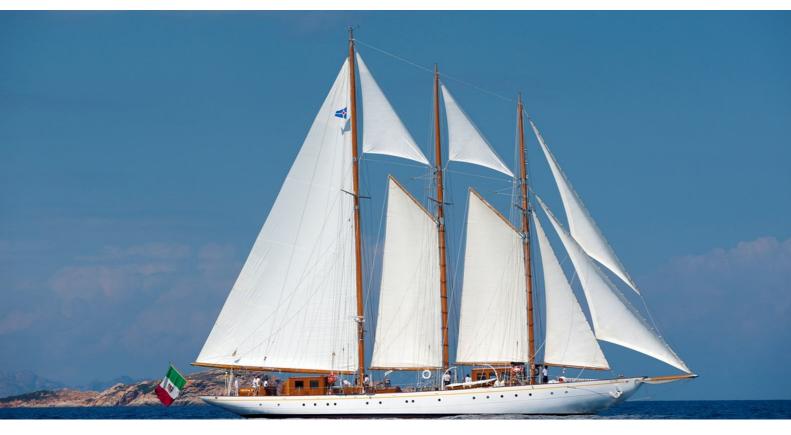

# **CROCE DEL SUD**

Yacht Charter Details for 'Croce del Sud', the 43m Superyacht built by Martinolich

## CROCE DEL SUD YACHT CHARTER

Superyacht CROCE DEL SUD was built in 1931 by Martinolich. She is a 43m / 141'1 sail yacht with exterior design by Gino Treleani . Croce del Sud offers accommodation for up to 10 guests in 5 cabins with additional room for her crew of 12. She features a variety of amenities to ensure comfortable charter vacations, including, Air Conditioning & WiFi connection on board. She also carries an impressive collection of toys as listed below.