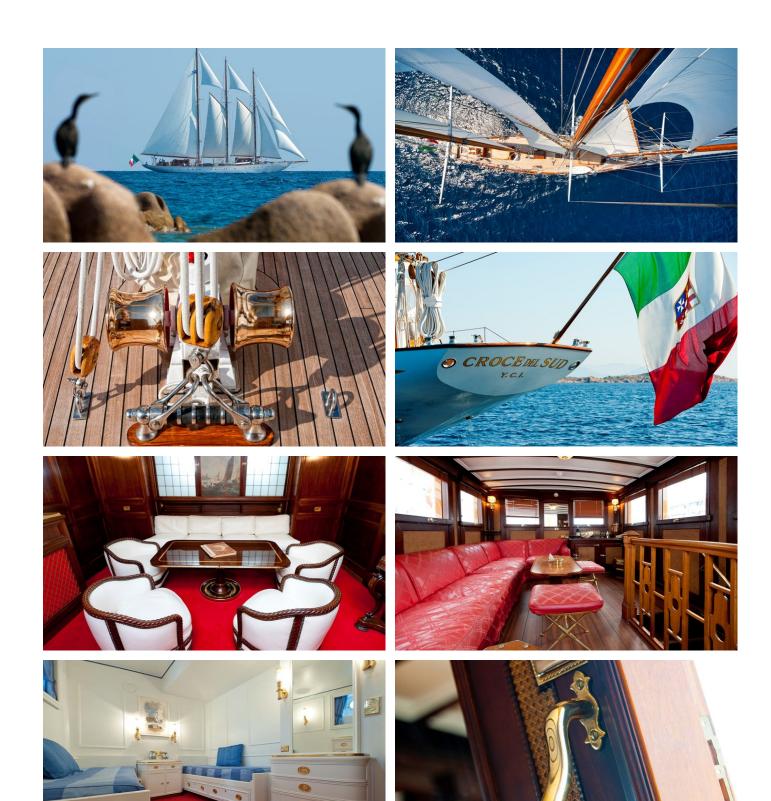

### **SPECIFICATIONS**

**LENGTH** 43m / 141'1

BEAM DRAFT 7.8m / 25'7 4.9m / 16'1

YEAR REFIT 1931 2011

CRUISING SPEED 10 Knots **ACCOMMODATION** 

GUESTS CABINS CREW

10 5 12

CABIN CONFIGURATION

1 Master 1 Double

3 Twin

**CHARTER RATES** 

SUMMER

from

€80,000 / week + expenses

WINTER

from

## CROCE DEL SUD YACHT CHARTER

Superyacht CROCE DEL SUD was built in 1931 by Martinolich. She is a 43m / 141'1 sail yacht with exterior design by Gino Treleani . Croce del Sud offers accommodation for up to 10 guests in 5 cabins with additional room for her crew of 12. She features a variety of amenities to ensure comfortable charter vacations, including, Air Conditioning & WiFi connection on board. She also carries an impressive collection of toys as listed below.

### **CROCE DEL SUD AMENITIES & TOYS**

Wi-Fi

Air Conditioning

For a full up-to-date list of leisure facilities or amenities onboard Sail Yacht Croce del Sud please contact your Yacht Charter Broker prior to booking your vacation. If there is a particular water toy that you would like, but it is not listed, then it may be possible to rent this equipment for you.