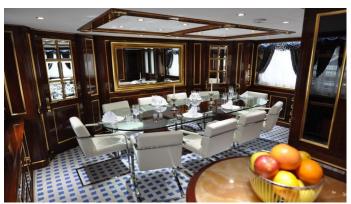

### HOSHI YACHT CHARTER

Superyacht HOSHI was built in 2000 by Benetti. She is a 35.05m / 115' Classic 115' motor yacht with exterior design by Stefano Righini and interior styling by Zuretti . Hoshi offers accommodation for up to 10 guests in 5 cabins with additional room for her crew of 6. She features a variety of amenities to ensure comfortable charter vacations, including, Air Conditioning, WiFi connection on board, Deck Jacuzzi, Gym/exercise equipment, Stabilisers underway & Stabilizers at Anchor. She also carries an impressive collection of toys as listed below.