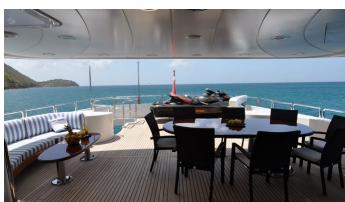

### HOSHI YACHT CHARTER

Superyacht HOSHI was built in 2000 by Benetti. She is a 35.05m / 115' Classic 115' motor yacht with exterior design by Stefano Righini and interior styling by Zuretti . Hoshi offers accommodation for up to 10 guests in 5 cabins with additional room for her crew of 6. She features a variety of amenities to ensure comfortable charter vacations, including, Air Conditioning, WiFi connection on board, Deck Jacuzzi, Gym/exercise equipment, Stabilisers underway & Stabilizers at Anchor. She also carries an impressive collection of toys as listed below.

## **HOSHI AMENITIES & TOYS**

Jacuzzi

Stabilizers Underway

Wi-Fi

At-Anchor Stabilizers

Deck Jacuzzi

Gym

Air Conditioning