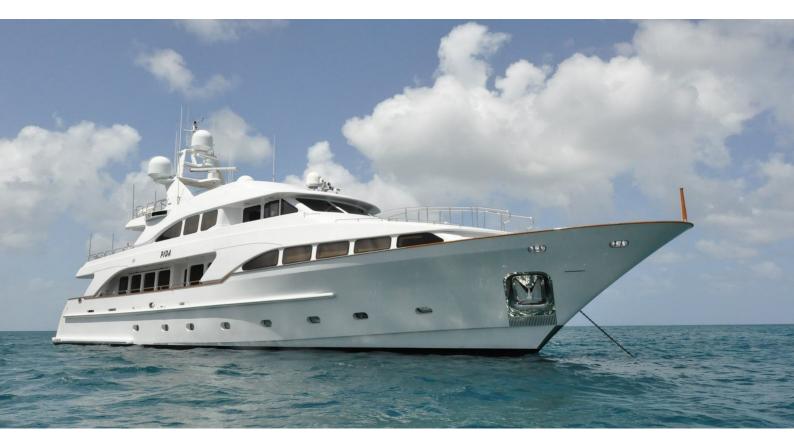

# HOSHI

Yacht Charter Details for 'Hoshi', the 35.05m Superyacht built by Benetti

### HOSHI YACHT CHARTER

Superyacht HOSHI was built in 2000 by Benetti. She is a 35.05m / 115' Classic 115' motor yacht with exterior design by Stefano Righini and interior styling by Zuretti . Hoshi offers accommodation for up to 10 guests in 5 cabins with additional room for her crew of 6. She features a variety of amenities to ensure comfortable charter vacations, including, Air Conditioning, WiFi connection on board, Deck Jacuzzi, Gym/exercise equipment, Stabilisers underway & Stabilizers at Anchor. She also carries an impressive collection of toys as listed below.