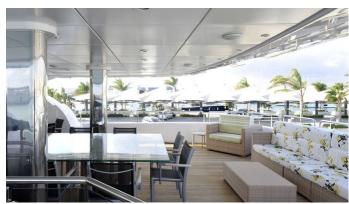

## SAMURAI ONE YACHT CHARTER

Superyacht SAMURAI ONE was built in 2007 by Astondoa. She is a 43.58m / 143' motor yacht with exterior design by Astondoa and interior styling by Cristiano Gatto Design . Samurai One offers accommodation for up to 12 guests in 6 cabins with additional room for her crew of 4. She features a variety of amenities to ensure comfortable charter vacations, including, Air Conditioning, Deck Jacuzzi, WiFi connection on board, Gym/exercise equipment, Stabilisers underway & Stabilizers at Anchor. She also carries an impressive collection of toys as listed below.

#### SAMURAI ONE AMENITIES & TOYS

Jacuzzi

Stabilizers Underway

Wi-Fi

At-Anchor Stabilizers

Deck Jacuzzi

Gym

Air Conditioning