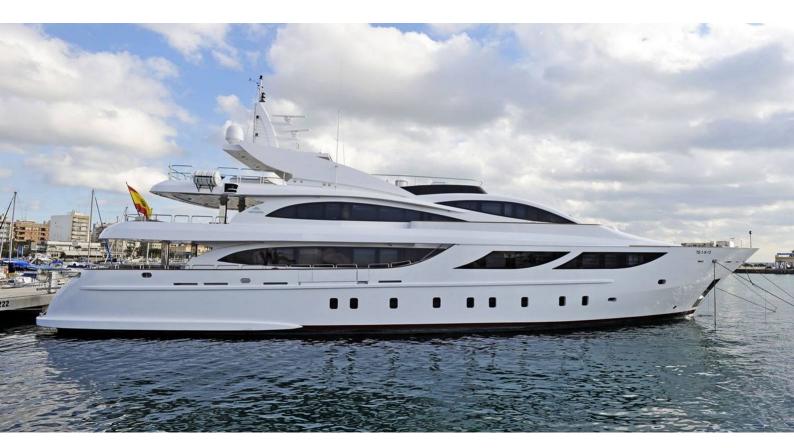

# SAMURAI ONE

Yacht Charter Details for 'Samurai One', the 43.58m Superyacht built by Astondoa

**SPECIFICATIONS** 

LENGTH 43.58m / 143'

BEAM DRAFT 8.6m / 28'3 2.2m / 7'3

YEAR REFIT 2007 2011

CRUISING SPEED 12 Knots **ACCOMMODATION** 

## SAMURAI ONE YACHT CHARTER

Superyacht SAMURAI ONE was built in 2007 by Astondoa. She is a 43.58m / 143' motor yacht with exterior design by Astondoa and interior styling by Cristiano Gatto Design . Samurai One offers accommodation for up to 12 guests in 6 cabins with additional room for her crew of 4. She features a variety of amenities to ensure comfortable charter vacations, including, Air Conditioning, Deck Jacuzzi, WiFi connection on board, Gym/exercise equipment, Stabilisers underway & Stabilizers at Anchor. She also carries an impressive collection of toys as listed below.