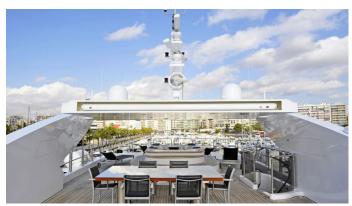

## SAMURAI ONE YACHT CHARTER

Superyacht SAMURAI ONE was built in 2007 by Astondoa. She is a 43.58m / 143' motor yacht with exterior design by Astondoa and interior styling by Cristiano Gatto Design . Samurai One offers accommodation for up to 12 guests in 6 cabins with additional room for her crew of 4. She features a variety of amenities to ensure comfortable charter vacations, including, Air Conditioning, Deck Jacuzzi, WiFi connection on board, Gym/exercise equipment, Stabilisers underway & Stabilizers at Anchor. She also carries an impressive collection of toys as listed below.