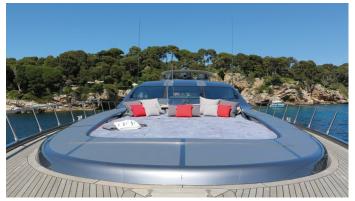

## JFF YACHT CHARTER

Superyacht JFF was built in 2001 by Overmarine. She is a 33.5m / 109'11 Mangusta 108 motor yacht with exterior design by Stefano Righini . JFF offers accommodation for up to 8 guests in 3 cabins with additional room for her crew of 5. She features a variety of amenities to ensure comfortable charter vacations, including, Air Conditioning & WiFi connection on board. She also carries an impressive collection of toys as listed below.

## JFF AMENITIES & TOYS

Wi-Fi