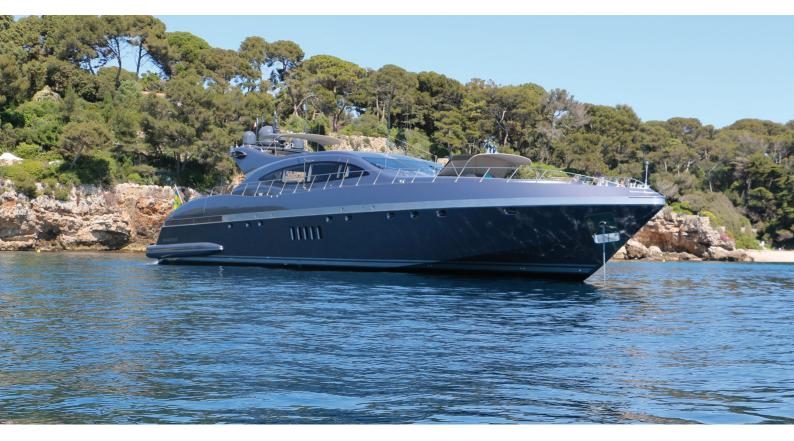

**JFF** 

Yacht Charter Details for 'JFF', the 33.5m Superyacht built by Overmarine

**SPECIFICATIONS** 

LENGTH

33.5m / 109'11

**BEAM** DRAFT

7.1m / 23'4 1.5m / 4'11

YEAR **REFIT** 2001 2015

## JFF YACHT CHARTER

Superyacht JFF was built in 2001 by Overmarine. She is a 33.5m / 109'11 Mangusta 108 motor yacht with exterior design by Stefano Righini . JFF offers accommodation for up to 8 guests in 3 cabins with additional room for her crew of 5. She features a variety of amenities to ensure comfortable charter vacations, including, Air Conditioning & WiFi connection on board. She also carries an impressive collection of toys as listed below.