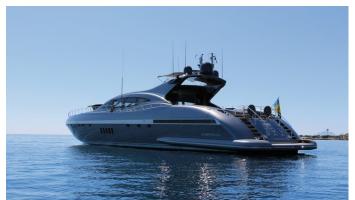

**JFF** 

Yacht Charter Details for 'JFF', the 33.5m Superyacht built by Overmarine

**SPECIFICATIONS** 

LENGTH

33.5m / 109'11

**BEAM** DRAFT

7.1m / 23'4 1.5m / 4'11

YEAR **REFIT** 2001 2015

## JFF YACHT CHARTER

Superyacht JFF was built in 2001 by Overmarine. She is a 33.5m / 109'11 Mangusta 108 motor yacht with exterior design by Stefano Righini . JFF offers accommodation for up to 8 guests in 3 cabins with additional room for her crew of 5. She features a variety of amenities to ensure comfortable charter vacations, including, Air Conditioning & WiFi connection on board. She also carries an impressive collection of toys as listed below.