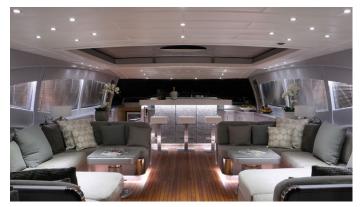

## JFF YACHT CHARTER

Superyacht JFF was built in 2001 by Overmarine. She is a 33.5m / 109'11 Mangusta 108 motor yacht with exterior design by Stefano Righini . JFF offers accommodation for up to 8 guests in 3 cabins with additional room for her crew of 5. She features a variety of amenities to ensure comfortable charter vacations, including, Air Conditioning & WiFi connection on board. She also carries an impressive collection of toys as listed below.