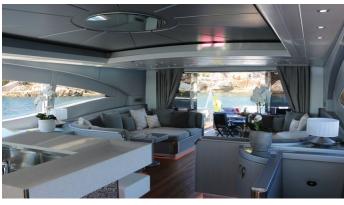

## JFF YACHT CHARTER

Superyacht JFF was built in 2001 by Overmarine. She is a 33.5m / 109'11 Mangusta 108 motor yacht with exterior design by Stefano Righini . JFF offers accommodation for up to 8 guests in 3 cabins with additional room for her crew of 5. She features a variety of amenities to ensure comfortable charter vacations, including, Air Conditioning & WiFi connection on board. She also carries an impressive collection of toys as listed below.