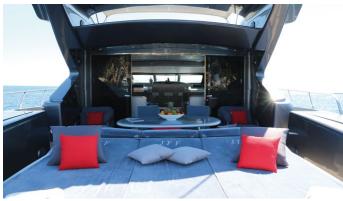

## JFF YACHT CHARTER

Superyacht JFF was built in 2001 by Overmarine. She is a 33.5m / 109'11 Mangusta 108 motor yacht with exterior design by Stefano Righini . JFF offers accommodation for up to 8 guests in 3 cabins with additional room for her crew of 5. She features a variety of amenities to ensure comfortable charter vacations, including, Air Conditioning & WiFi connection on board. She also carries an impressive collection of toys as listed below.

## JFF AMENITIES & TOYS

Wi-Fi