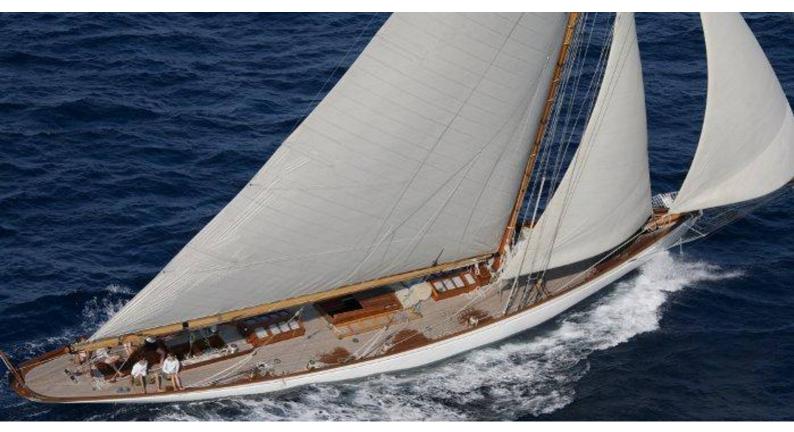

# MOONBEAM OF FIFE III

Yacht Charter Details for 'Moonbeam of Fife III', the 31m Superyacht built by William Fife & Sons

5

### MOONBEAM OF FIFE III YACHT CHARTER

Superyacht MOONBEAM OF FIFE III was built in 1903 by William Fife & Sons. She is a 31m / 101'8 Custom sail yacht with exterior design by William Fife . Moonbeam of Fife III offers accommodation for up to 4 guests in 2 cabins with additional room for her crew of 5. She features a variety of amenities to ensure comfortable charter vacations. She also carries an impressive collection of toys as listed below.