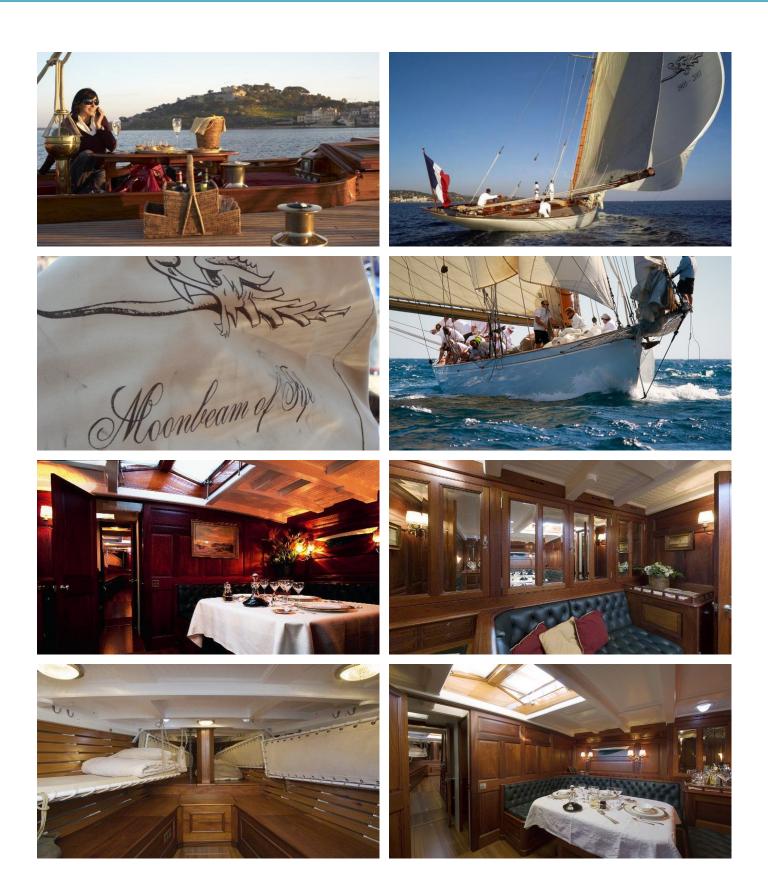

### MOONBEAM OF FIFE III YACHT CHARTER

Superyacht MOONBEAM OF FIFE III was built in 1903 by William Fife & Sons. She is a 31m / 101'8 Custom sail yacht with exterior design by William Fife . Moonbeam of Fife III offers accommodation for up to 4 guests in 2 cabins with additional room for her crew of 5. She features a variety of amenities to ensure comfortable charter vacations. She also carries an impressive collection of toys as listed below.

# MOONBEAM OF FIFE III AMENITIES & TOYS

For a full up-to-date list of leisure facilities or amenities onboard Sail Yacht Moonbeam of Fife III please contact your Yacht Charter Broker prior to booking your vacation. If there is a particular water toy that you would like, but it is not listed, then it may be possible to rent this equipment for you.