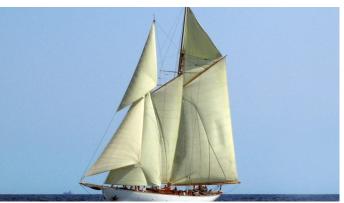

## **DORIANA**

Yacht Charter Details for 'Doriana', the 39m Superyacht built by Frederikssund

**SPECIFICATIONS** 

LENGTH 39m / 127'11

BEAM DRAFT 7m / 23' 3.75m / 12'4

YEAR REFIT 1930 2005

CRUISING SPEED

8 Knots

## **DORIANA YACHT CHARTER**

Superyacht DORIANA was built in 1930 by Frederikssund. She is a 39m / 127'11 sail yacht with exterior design by E. Wedell and interior styling by Donald Starkey. Doriana offers accommodation for up to 10 guests in cabins with additional room for her crew of 7. She features a variety of amenities to ensure comfortable charter vacations. She also carries an impressive collection of toys as listed below.