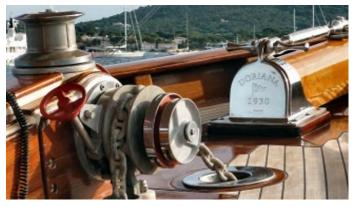

## **DORIANA**

Yacht Charter Details for 'Doriana', the 39m Superyacht built by Frederikssund

**SPECIFICATIONS** 

LENGTH 39m / 127'11

BEAM DRAFT 7m / 23' 3.75m / 12'4

YEAR REFIT 1930 2005

CRUISING SPEED

8 Knots

## **DORIANA YACHT CHARTER**

Superyacht DORIANA was built in 1930 by Frederikssund. She is a 39m / 127'11 sail yacht with exterior design by E. Wedell and interior styling by Donald Starkey. Doriana offers accommodation for up to 10 guests in cabins with additional room for her crew of 7. She features a variety of amenities to ensure comfortable charter vacations. She also carries an impressive collection of toys as listed below.