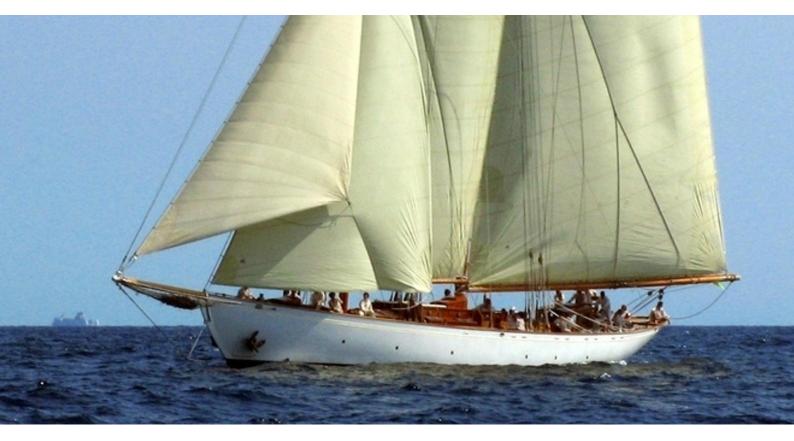

## **DORIANA**

Yacht Charter Details for 'Doriana', the 39m Superyacht built by Frederikssund

**SPECIFICATIONS** 

LENGTH 39m / 127'11

BEAM DRAFT 7m / 23' 3.75m / 12'4

YEAR REFIT 1930 2005

CRUISING SPEED

8 Knots

## **DORIANA YACHT CHARTER**

Superyacht DORIANA was built in 1930 by Frederikssund. She is a 39m / 127'11 sail yacht with exterior design by E. Wedell and interior styling by Donald Starkey. Doriana offers accommodation for up to 10 guests in cabins with additional room for her crew of 7. She features a variety of amenities to ensure comfortable charter vacations. She also carries an impressive collection of toys as listed below.