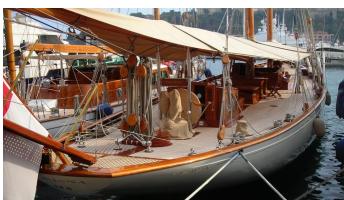

## **DORIANA**

Yacht Charter Details for 'Doriana', the 39m Superyacht built by Frederikssund

**SPECIFICATIONS** 

LENGTH 39m / 127'11

BEAM DRAFT 7m / 23' 3.75m / 12'4

YEAR REFIT 1930 2005

CRUISING SPEED

8 Knots

## **DORIANA YACHT CHARTER**

Superyacht DORIANA was built in 1930 by Frederikssund. She is a 39m / 127'11 sail yacht with exterior design by E. Wedell and interior styling by Donald Starkey. Doriana offers accommodation for up to 10 guests in cabins with additional room for her crew of 7. She features a variety of amenities to ensure comfortable charter vacations. She also carries an impressive collection of toys as listed below.