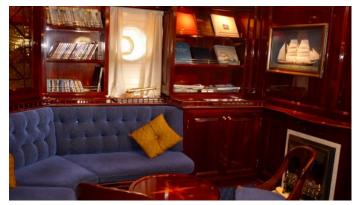

## **DORIANA YACHT CHARTER**

Superyacht DORIANA was built in 1930 by Frederikssund. She is a 39m / 127'11 sail yacht with exterior design by E. Wedell and interior styling by Donald Starkey. Doriana offers accommodation for up to 10 guests in cabins with additional room for her crew of 7. She features a variety of amenities to ensure comfortable charter vacations. She also carries an impressive collection of toys as listed below.

## **DORIANA AMENITIES & TOYS**

For a full up-to-date list of leisure facilities or amenities onboard Sail Yacht Doriana please contact your Yacht Charter Broker prior to booking your vacation. If there is a particular water toy that you would like, but it is not listed, then it may be possible to rent this equipment for you.