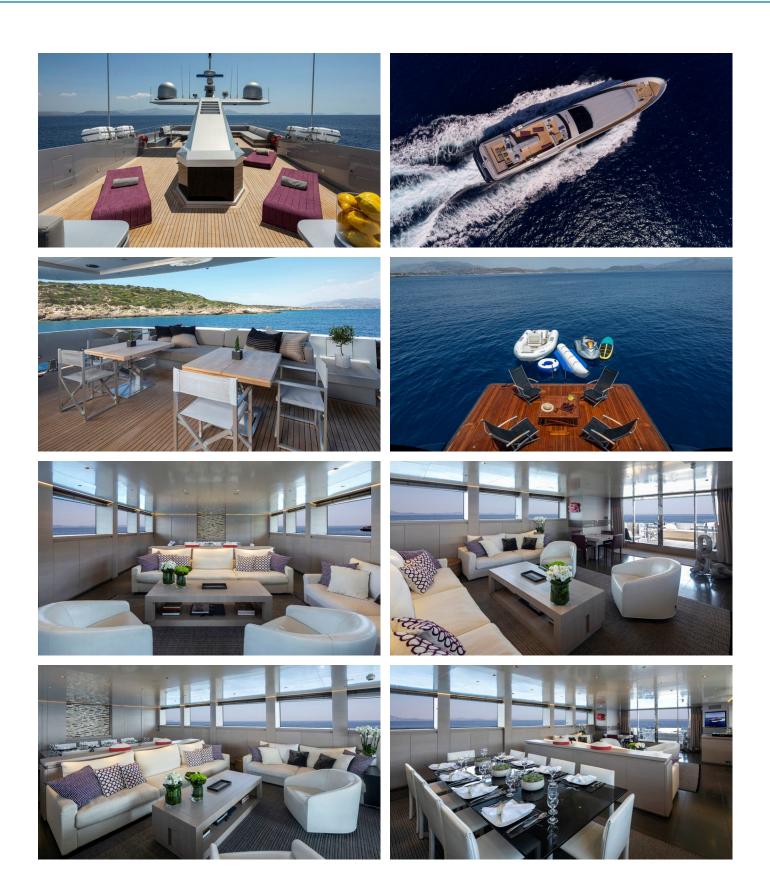

### **BILLA YACHT CHARTER**

Superyacht BILLA was built in 2009 by Admiral Yachts. She is a 41.4m / 135'10 motor yacht with exterior design by LUCA DINI Design & Architecture and interior styling by LUCA DINI Design & Architecture . Billa offers accommodation for up to 11 guests in 5 cabins with additional room for her crew of 7. She features a variety of amenities to ensure comfortable charter vacations, including, Air Conditioning & WiFi connection on board. She also carries an impressive collection of toys as listed below.