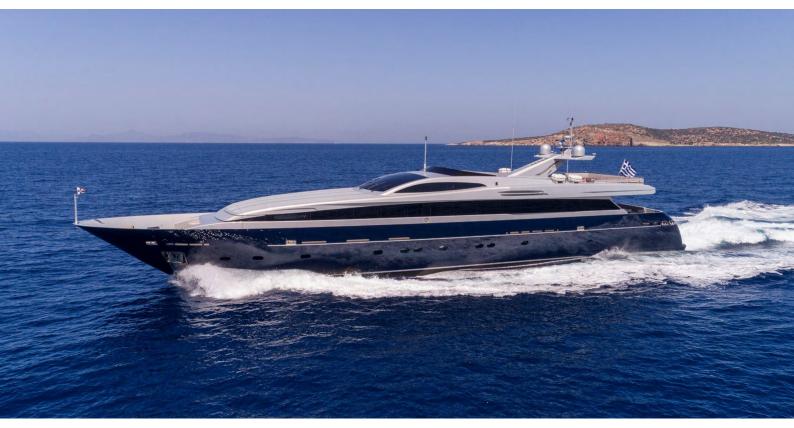

### **BILLA YACHT CHARTER**

Superyacht BILLA was built in 2009 by Admiral Yachts. She is a 41.4m / 135'10 motor yacht with exterior design by LUCA DINI Design & Architecture and interior styling by LUCA DINI Design & Architecture . Billa offers accommodation for up to 11 guests in 5 cabins with additional room for her crew of 7. She features a variety of amenities to ensure comfortable charter vacations, including, Air Conditioning & WiFi connection on board. She also carries an impressive collection of toys as listed below.