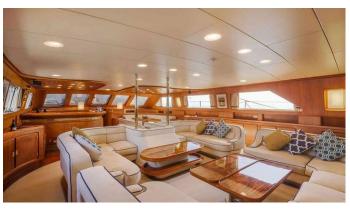

### INFINIUM YACHT CHARTER

Superyacht INFINIUM was built in 1983 by Perini Navi. She is a 40m / 131'3 Custom sail yacht with exterior design by Perini Navi and interior styling by Perini Navi . Infinium offers accommodation for up to 14 guests in 5 cabins with additional room for her crew of 6. She features a variety of amenities to ensure comfortable charter vacations, including, Air Conditioning & WiFi connection on board. She also carries an impressive collection of toys as listed below.