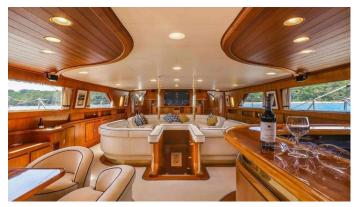

### INFINIUM YACHT CHARTER

Superyacht INFINIUM was built in 1983 by Perini Navi. She is a 40m / 131'3 Custom sail yacht with exterior design by Perini Navi and interior styling by Perini Navi . Infinium offers accommodation for up to 14 guests in 5 cabins with additional room for her crew of 6. She features a variety of amenities to ensure comfortable charter vacations, including, Air Conditioning & WiFi connection on board. She also carries an impressive collection of toys as listed below.