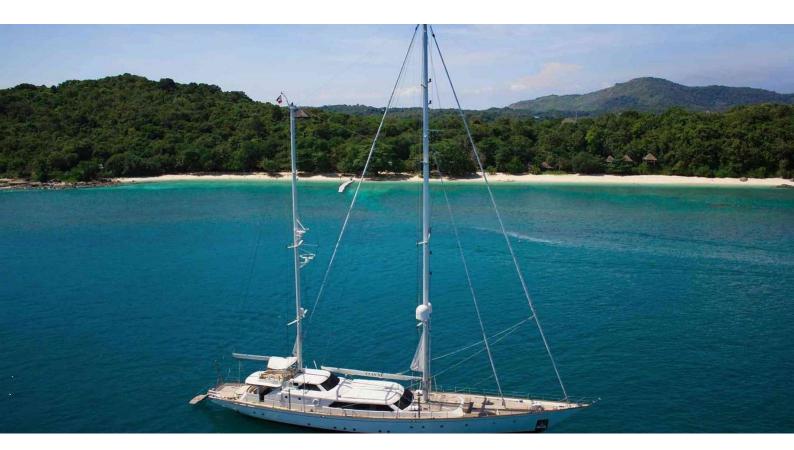

# **INFINIUM**

Yacht Charter Details for 'Infinium', the 40m Superyacht built by Perini Navi

**SPECIFICATIONS** 

LENGTH 40m / 131'3

BEAM DRAFT 7.6m / 24'11 6m / 19'8

YEAR REFIT 1983 2017

CRUISING SPEED 11 Knots ACCOMMODATION

### INFINIUM YACHT CHARTER

Superyacht INFINIUM was built in 1983 by Perini Navi. She is a 40m / 131'3 Custom sail yacht with exterior design by Perini Navi and interior styling by Perini Navi . Infinium offers accommodation for up to 14 guests in 5 cabins with additional room for her crew of 6. She features a variety of amenities to ensure comfortable charter vacations, including, Air Conditioning & WiFi connection on board. She also carries an impressive collection of toys as listed below.