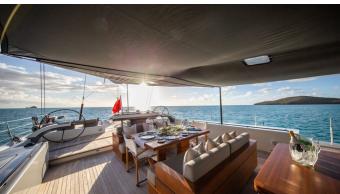

## PALMIRA YACHT CHARTER

Superyacht PALMIRA was built in 2009 by Fitzroy. She is a 45m / 147'8 Custom sail yacht with exterior design by Dubois and interior styling by Adam Lay Studio . Palmira offers accommodation for up to 8 guests in 4 cabins with additional room for her crew of 7. She features a variety of amenities to ensure comfortable charter vacations, including, Air Conditioning & Deck Jacuzzi. She also carries an impressive collection of toys as listed below.