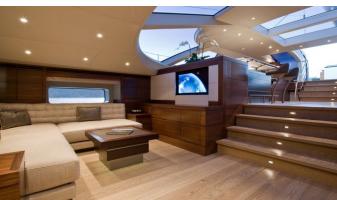

## PALMIRA YACHT CHARTER

Superyacht PALMIRA was built in 2009 by Fitzroy. She is a 45m / 147'8 Custom sail yacht with exterior design by Dubois and interior styling by Adam Lay Studio . Palmira offers accommodation for up to 8 guests in 4 cabins with additional room for her crew of 7. She features a variety of amenities to ensure comfortable charter vacations, including, Air Conditioning & Deck Jacuzzi. She also carries an impressive collection of toys as listed below.