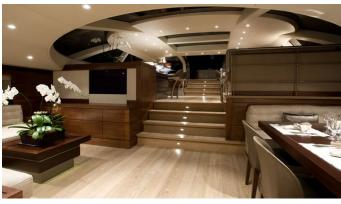

## PALMIRA YACHT CHARTER

Superyacht PALMIRA was built in 2009 by Fitzroy. She is a 45m / 147'8 Custom sail yacht with exterior design by Dubois and interior styling by Adam Lay Studio . Palmira offers accommodation for up to 8 guests in 4 cabins with additional room for her crew of 7. She features a variety of amenities to ensure comfortable charter vacations, including, Air Conditioning & Deck Jacuzzi. She also carries an impressive collection of toys as listed below.