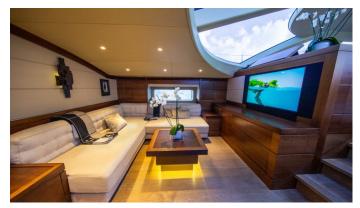

## PALMIRA YACHT CHARTER

Superyacht PALMIRA was built in 2009 by Fitzroy. She is a 45m / 147'8 Custom sail yacht with exterior design by Dubois and interior styling by Adam Lay Studio . Palmira offers accommodation for up to 8 guests in 4 cabins with additional room for her crew of 7. She features a variety of amenities to ensure comfortable charter vacations, including, Air Conditioning & Deck Jacuzzi. She also carries an impressive collection of toys as listed below.