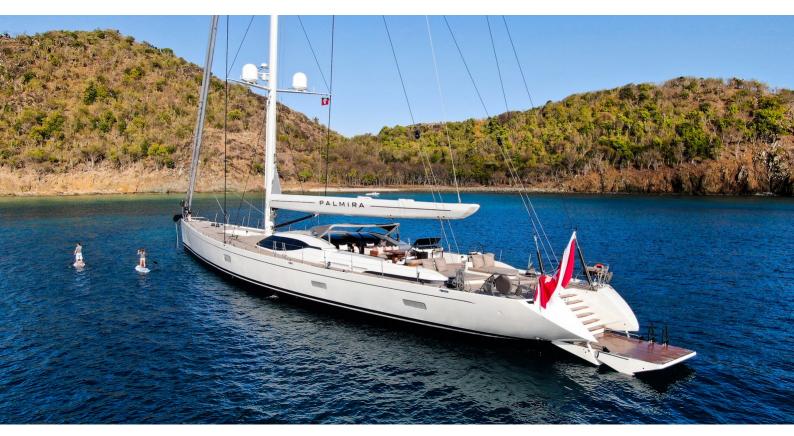

## **PALMIRA**

Yacht Charter Details for 'Palmira', the 45m Superyacht built by Fitzroy

**SPECIFICATIONS** 

**LENGTH** 45m / 147'8

BEAM DRAFT 9.34m / 30'8 4.75m / 15'7

YEAR REFIT 2009

CRUISING SPEED 13 Knots **ACCOMMODATION** 

## PALMIRA YACHT CHARTER

Superyacht PALMIRA was built in 2009 by Fitzroy. She is a 45m / 147'8 Custom sail yacht with exterior design by Dubois and interior styling by Adam Lay Studio . Palmira offers accommodation for up to 8 guests in 4 cabins with additional room for her crew of 7. She features a variety of amenities to ensure comfortable charter vacations, including, Air Conditioning & Deck Jacuzzi. She also carries an impressive collection of toys as listed below.