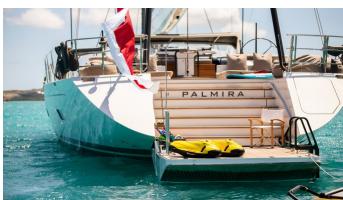

## **PALMIRA**

Yacht Charter Details for 'Palmira', the 45m Superyacht built by Fitzroy

**SPECIFICATIONS** 

**LENGTH** 45m / 147'8

BEAM DRAFT 9.34m / 30'8 4.75m / 15'7

YEAR REFIT 2009

CRUISING SPEED 13 Knots **ACCOMMODATION** 

## PALMIRA YACHT CHARTER

Superyacht PALMIRA was built in 2009 by Fitzroy. She is a 45m / 147'8 Custom sail yacht with exterior design by Dubois and interior styling by Adam Lay Studio . Palmira offers accommodation for up to 8 guests in 4 cabins with additional room for her crew of 7. She features a variety of amenities to ensure comfortable charter vacations, including, Air Conditioning & Deck Jacuzzi. She also carries an impressive collection of toys as listed below.