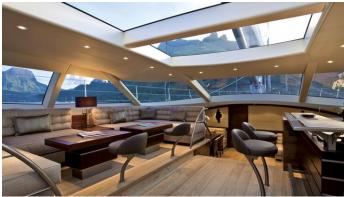

## PALMIRA YACHT CHARTER

Superyacht PALMIRA was built in 2009 by Fitzroy. She is a 45m / 147'8 Custom sail yacht with exterior design by Dubois and interior styling by Adam Lay Studio . Palmira offers accommodation for up to 8 guests in 4 cabins with additional room for her crew of 7. She features a variety of amenities to ensure comfortable charter vacations, including, Air Conditioning & Deck Jacuzzi. She also carries an impressive collection of toys as listed below.