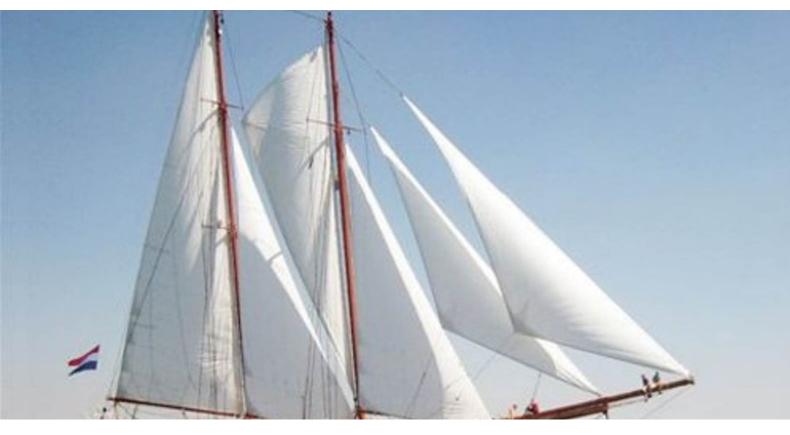

## **ADORNATE**

Yacht Charter Details for 'Adornate', the 44m Superyacht built by Scheepswerf De Industrie

**SPECIFICATIONS** 

LENGTH 44m / 144'4

BEAM DRAFT 6.65m / 21'10 3.2m / 10'6

YEAR REFIT 1961

CRUISING SPEED 6 Knots **ACCOMMODATION** 

## ADORNATE YACHT CHARTER

Superyacht ADORNATE was built in 1961 by Scheepswerf De Industrie. She is a 44m / 144'4 sail yacht with exterior design by . Adornate offers accommodation for up to 22 guests in cabins with additional room for her crew of 5. She features a variety of amenities to ensure comfortable charter vacations. She also carries an impressive collection of toys as listed below.