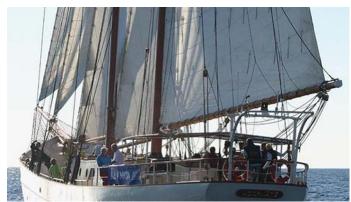

## **ADORNATE**

Yacht Charter Details for 'Adornate', the 44m Superyacht built by Scheepswerf De Industrie

**SPECIFICATIONS** 

LENGTH 44m / 144'4

BEAM DRAFT 6.65m / 21'10 3.2m / 10'6

YEAR REFIT 1961

CRUISING SPEED 6 Knots **ACCOMMODATION** 

## ADORNATE YACHT CHARTER

Superyacht ADORNATE was built in 1961 by Scheepswerf De Industrie. She is a 44m / 144'4 sail yacht with exterior design by . Adornate offers accommodation for up to 22 guests in cabins with additional room for her crew of 5. She features a variety of amenities to ensure comfortable charter vacations. She also carries an impressive collection of toys as listed below.