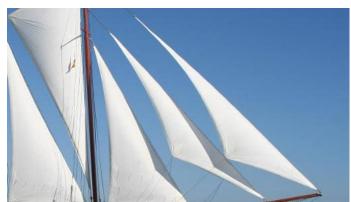

## **ADORNATE**

Yacht Charter Details for 'Adornate', the 44m Superyacht built by Scheepswerf De Industrie

**SPECIFICATIONS** 

LENGTH 44m / 144'4

BEAM DRAFT 6.65m / 21'10 3.2m / 10'6

YEAR REFIT 1961

CRUISING SPEED 6 Knots **ACCOMMODATION** 

## ADORNATE YACHT CHARTER

Superyacht ADORNATE was built in 1961 by Scheepswerf De Industrie. She is a 44m / 144'4 sail yacht with exterior design by . Adornate offers accommodation for up to 22 guests in cabins with additional room for her crew of 5. She features a variety of amenities to ensure comfortable charter vacations. She also carries an impressive collection of toys as listed below.