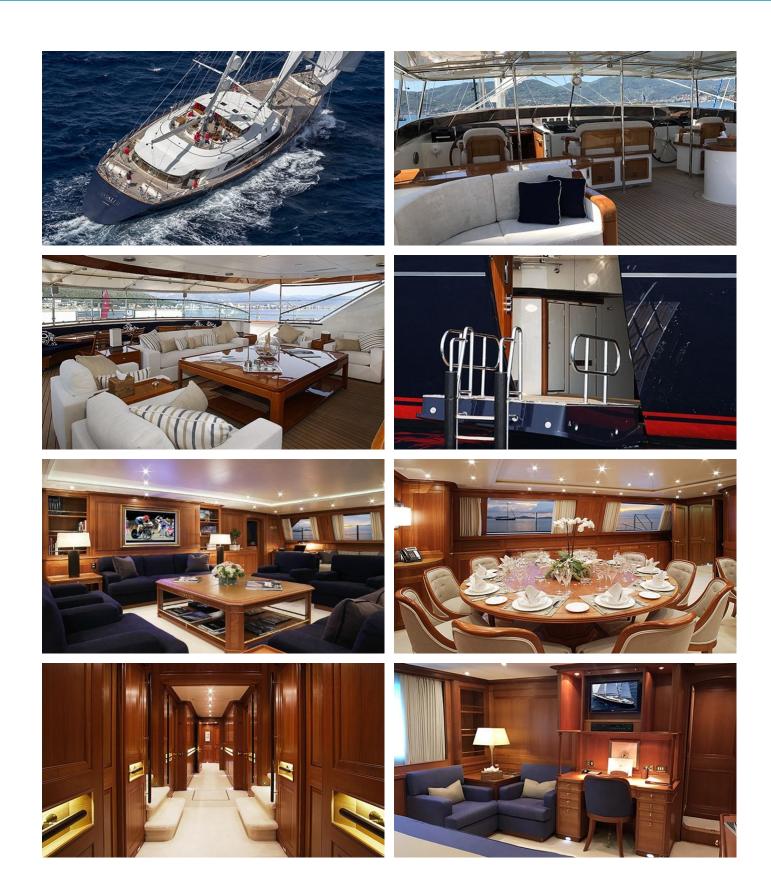

## JASALI II YACHT CHARTER

Superyacht JASALI II was built in 1998 by Perini Navi. She is a 52.91m / 173'7 sail yacht with exterior design by Perini Navi and interior styling by Perini Navi . Jasali II offers accommodation for up to 10 guests in 5 cabins with additional room for her crew of 10. She features a variety of amenities to ensure comfortable charter vacations. She also carries an impressive collection of toys as listed below.

## JASALI II AMENITIES & TOYS

For a full up-to-date list of leisure facilities or amenities onboard Sail Yacht Jasali II please contact your Yacht Charter Broker prior to booking your vacation. If there is a particular water toy that you would like, but it is not listed, then it may be possible to rent this equipment for you.