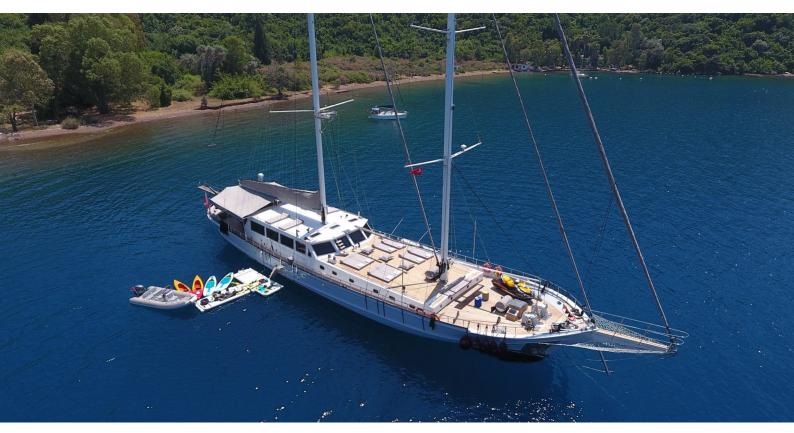

# WHITE SOUL

Yacht Charter Details for 'White Soul', the 38m Superyacht built by Bod-Yat

### WHITE SOUL YACHT CHARTER

Superyacht WHITE SOUL was built in 2007 by Bod-Yat. She is a 38m / 124'8 sail yacht with exterior design by Bod-Yat and interior styling by Matteo Picchio Naval Architects & Yacht Designers . White Soul offers accommodation for up to 10 guests in 5 cabins with additional room for her crew of 7. She features a variety of amenities to ensure comfortable charter vacations, including, Air Conditioning & WiFi connection on board. She also carries an impressive collection of toys as listed below.