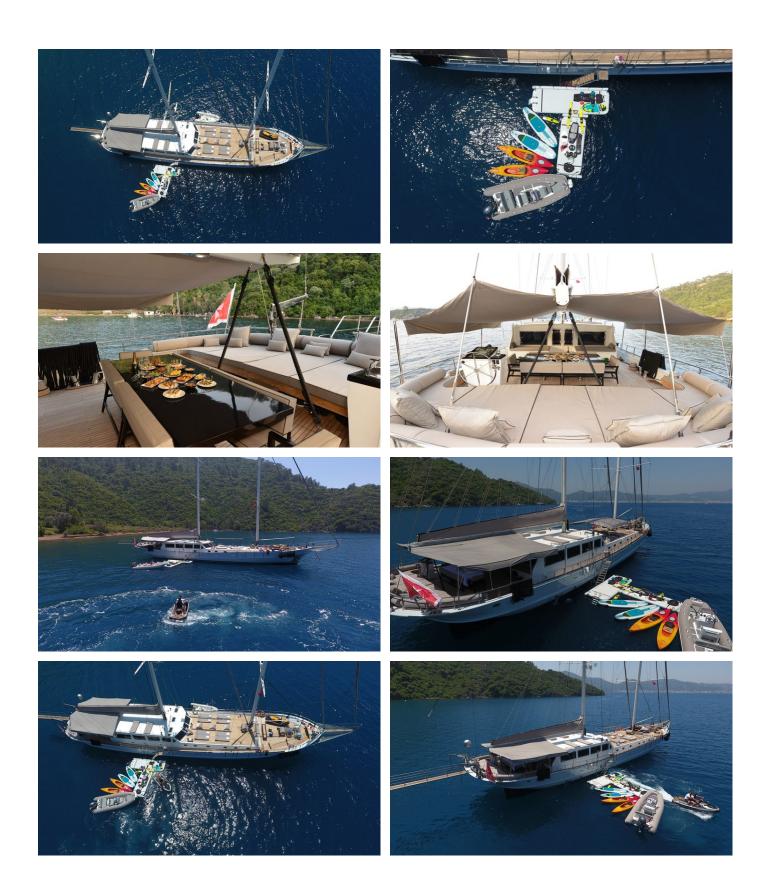

### WHITE SOUL YACHT CHARTER

Superyacht WHITE SOUL was built in 2007 by Bod-Yat. She is a 38m / 124'8 sail yacht with exterior design by Bod-Yat and interior styling by Matteo Picchio Naval Architects & Yacht Designers . White Soul offers accommodation for up to 10 guests in 5 cabins with additional room for her crew of 7. She features a variety of amenities to ensure comfortable charter vacations, including, Air Conditioning & WiFi connection on board. She also carries an impressive collection of toys as listed below.

### WHITE SOUL AMENITIES & TOYS

Wi-Fi

1

Air Conditioning

Satellite TV

For a full up-to-date list of leisure facilities or amenities onboard Sail Yacht White Soul please contact your Yacht Charter Broker prior to booking your vacation. If there is a particular water toy that you would like, but it is not listed, then it may be possible to rent this equipment for you.