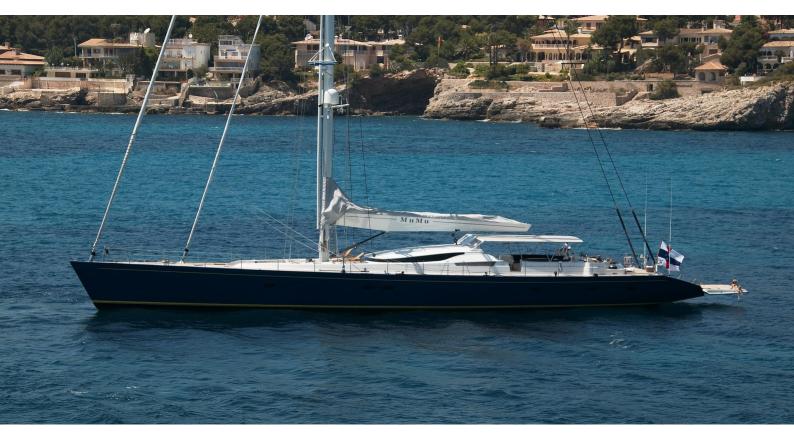

# **MUMU**

Yacht Charter Details for 'Mumu', the 38.71m Superyacht built by R.B.Dereli Yachts

**SPECIFICATIONS** 

**LENGTH** 38.71m / 127'

BEAM DRAFT 8.8m / 28'10 4m / 13'1

YEAR REFIT 2004 2010

CRUISING SPEED 12 Knots **ACCOMMODATION** 

### MUMU YACHT CHARTER

Superyacht MUMU was built in 2004 by R.B.Dereli Yachts. She is a 38.71m / 127' sail yacht with exterior design by Philippe Briand and interior styling by Eva Cadio & Co . Mumu offers accommodation for up to 7 guests in 4 cabins with additional room for her crew of 6. She features a variety of amenities to ensure comfortable charter vacations, includingAir Conditioning. She also carries an impressive collection of toys as listed below.