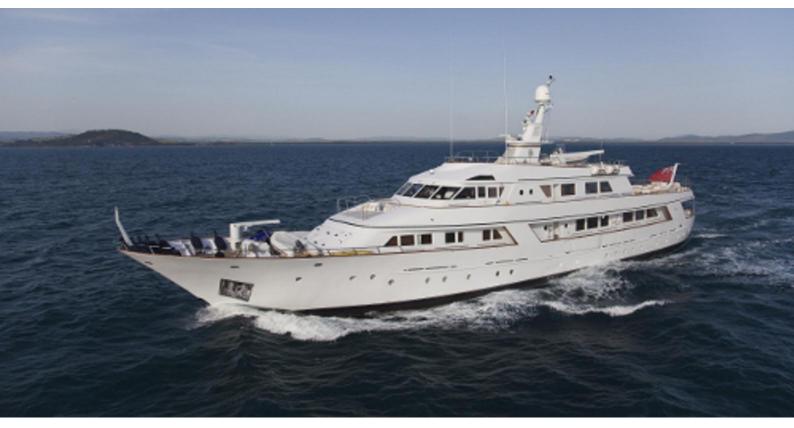

# SIRAHMY

Yacht Charter Details for 'Sirahmy', the 43m Superyacht built by Benetti

#### SPECIFICATIONS

**LENGTH** 43m / 141'1

 BEAM
 DRAFT

 7.38m / 24'3
 3m / 9'10

YEAR 1981

REFIT

CRUISING SPEED 12 Knots

### SIRAHMY YACHT CHARTER

Superyacht SIRAHMY was built in 1981 by Benetti. She is a 43m / 141'1 Custom motor yacht with exterior design by Benetti and interior styling by Alberto Pinto . Sirahmy offers accommodation for up to 10 guests in 5 cabins with additional room for her crew of 10. She features a variety of amenities to ensure comfortable charter vacations, including, Air Conditioning, WiFi connection on board, Deck Jacuzzi, Gym/exercise equipment & Stabilizers at Anchor. She also carries an impressive collection of toys as listed below.