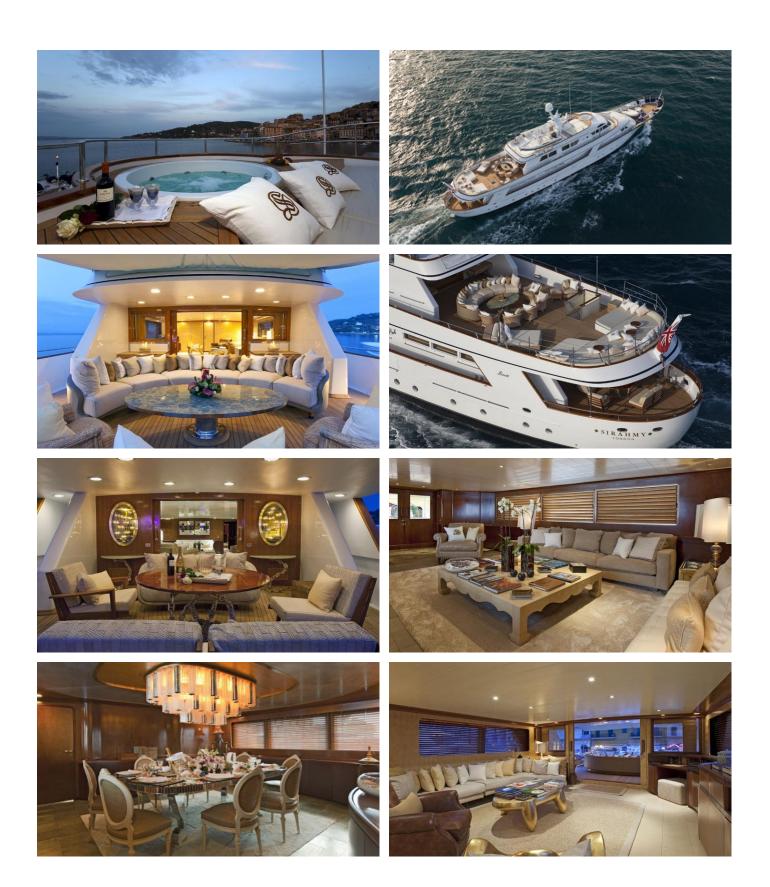

### SIRAHMY YACHT CHARTER

Superyacht SIRAHMY was built in 1981 by Benetti. She is a 43m / 141'1 Custom motor yacht with exterior design by Benetti and interior styling by Alberto Pinto . Sirahmy offers accommodation for up to 10 guests in 5 cabins with additional room for her crew of 10. She features a variety of amenities to ensure comfortable charter vacations, including, Air Conditioning, WiFi connection on board, Deck Jacuzzi, Gym/exercise equipment & Stabilizers at Anchor. She also carries an impressive collection of toys as listed below.