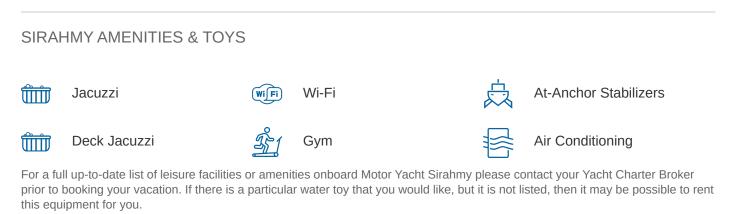

### SIRAHMY YACHT CHARTER

Superyacht SIRAHMY was built in 1981 by Benetti. She is a 43m / 141'1 Custom motor yacht with exterior design by Benetti and interior styling by Alberto Pinto . Sirahmy offers accommodation for up to 10 guests in 5 cabins with additional room for her crew of 10. She features a variety of amenities to ensure comfortable charter vacations, including, Air Conditioning, WiFi connection on board, Deck Jacuzzi, Gym/exercise equipment & Stabilizers at Anchor. She also carries an impressive collection of toys as listed below.