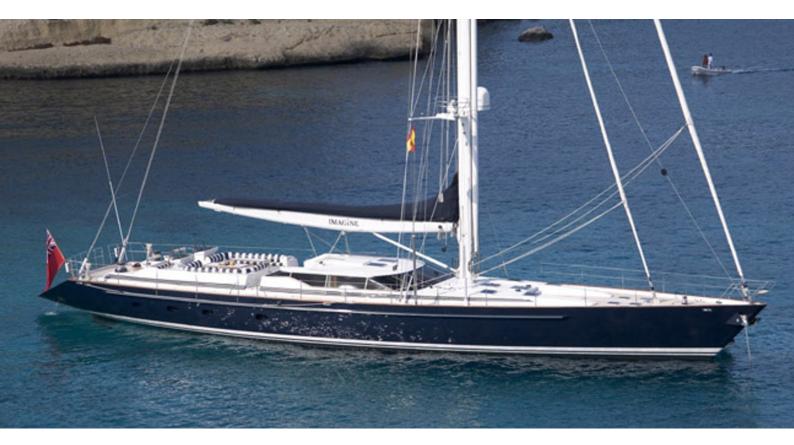

# **IMAGINE**

Yacht Charter Details for 'Imagine', the 33.62m Superyacht built by Alloy Yachts

## **IMAGINE YACHT CHARTER**

Superyacht IMAGINE was built in 1993 by Alloy Yachts. She is a 33.62m / 110'4 Custom sail yacht with exterior design by Dubois and interior styling by Agnes Comar . Imagine offers accommodation for up to 7 guests in 3 cabins with additional room for her crew of 5. She features a variety of amenities to ensure comfortable charter vacations, including, Air Conditioning, Sunpads & Swimming Platform. She also carries an impressive collection of toys as listed below.