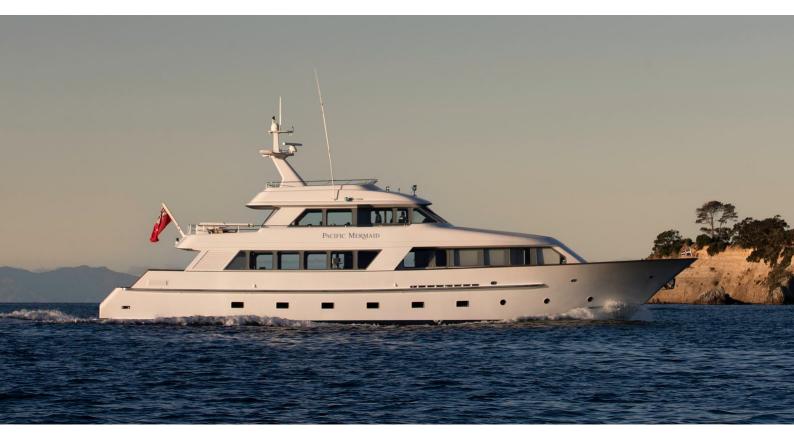

# PACIFIC MERMAID

Yacht Charter Details for 'Pacific Mermaid', the 32m Superyacht built by Winter Yachts

**SPECIFICATIONS** 

LENGTH 32m / 105'

BEAM DRAFT 7.5m / 24'7 1.83m / 6'

YEAR REFIT 1996 2005

CRUISING SPEED 11 Knots ACCOMMODATION

## PACIFIC MERMAID YACHT CHARTER

Superyacht PACIFIC MERMAID was built in 1996 by Winter Yachts. She is a 32m / 105' motor yacht with exterior design by Salthouse Marine Limited . Pacific Mermaid offers accommodation for up to 8 guests in 4 cabins with additional room for her crew of 4. She features a variety of amenities to ensure comfortable charter vacations, including, Air Conditioning & WiFi connection on board. She also carries an impressive collection of toys as listed below.