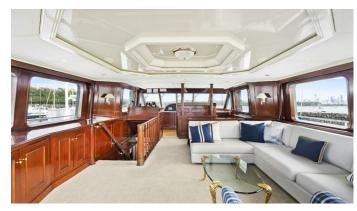

## PACIFIC MERMAID YACHT CHARTER

Superyacht PACIFIC MERMAID was built in 1996 by Winter Yachts. She is a 32m / 105' motor yacht with exterior design by Salthouse Marine Limited . Pacific Mermaid offers accommodation for up to 8 guests in 4 cabins with additional room for her crew of 4. She features a variety of amenities to ensure comfortable charter vacations, including, Air Conditioning & WiFi connection on board. She also carries an impressive collection of toys as listed below.