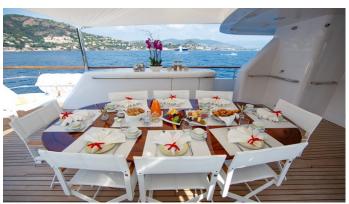

### CORNELIA YACHT CHARTER

Superyacht CORNELIA was built in 2006 by RMK Marine. She is a 34.01m / 111'7 Custom motor yacht with exterior design by De Vries Lentsch and interior styling by Felix Buytendijk Yacht Design . Cornelia offers accommodation for up to 9 guests in 4 cabins with additional room for her crew of 6. She features a variety of amenities to ensure comfortable charter vacations, including, Air Conditioning, WiFi connection on board, Gym/exercise equipment, Stabilisers underway & Stabilizers at Anchor. She also carries an impressive collection of toys as listed below.