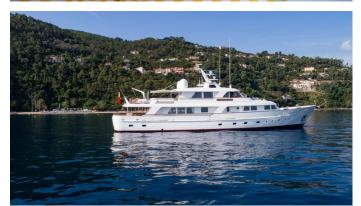

# **CORNELIA**

Yacht Charter Details for 'Cornelia', the 34.01m Superyacht built by RMK Marine

**SPECIFICATIONS** 

LENGTH

34.01m / 111'7

BEAM

DRAFT

8m / 26'3

### CORNELIA YACHT CHARTER

Superyacht CORNELIA was built in 2006 by RMK Marine. She is a 34.01m / 111'7 Custom motor yacht with exterior design by De Vries Lentsch and interior styling by Felix Buytendijk Yacht Design . Cornelia offers accommodation for up to 9 guests in 4 cabins with additional room for her crew of 6. She features a variety of amenities to ensure comfortable charter vacations, including, Air Conditioning, WiFi connection on board, Gym/exercise equipment, Stabilisers underway & Stabilizers at Anchor. She also carries an impressive collection of toys as listed below.