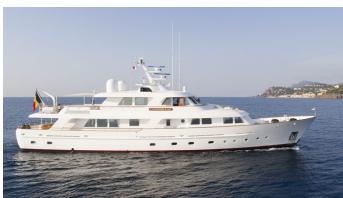

# **CORNELIA**

Yacht Charter Details for 'Cornelia', the 34.01m Superyacht built by RMK Marine

**SPECIFICATIONS** 

LENGTH

34.01m / 111'7

BEAM

DRAFT

8m / 26'3

### CORNELIA YACHT CHARTER

Superyacht CORNELIA was built in 2006 by RMK Marine. She is a 34.01m / 111'7 Custom motor yacht with exterior design by De Vries Lentsch and interior styling by Felix Buytendijk Yacht Design . Cornelia offers accommodation for up to 9 guests in 4 cabins with additional room for her crew of 6. She features a variety of amenities to ensure comfortable charter vacations, including, Air Conditioning, WiFi connection on board, Gym/exercise equipment, Stabilisers underway & Stabilizers at Anchor. She also carries an impressive collection of toys as listed below.