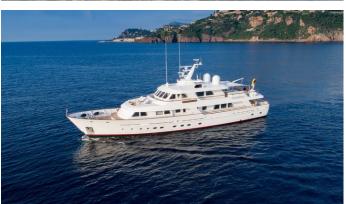

# **CORNELIA**

Yacht Charter Details for 'Cornelia', the 34.01m Superyacht built by RMK Marine

**SPECIFICATIONS** 

LENGTH

34.01m / 111'7

BEAM

DRAFT

8m / 26'3

### CORNELIA YACHT CHARTER

Superyacht CORNELIA was built in 2006 by RMK Marine. She is a 34.01m / 111'7 Custom motor yacht with exterior design by De Vries Lentsch and interior styling by Felix Buytendijk Yacht Design . Cornelia offers accommodation for up to 9 guests in 4 cabins with additional room for her crew of 6. She features a variety of amenities to ensure comfortable charter vacations, including, Air Conditioning, WiFi connection on board, Gym/exercise equipment, Stabilisers underway & Stabilizers at Anchor. She also carries an impressive collection of toys as listed below.