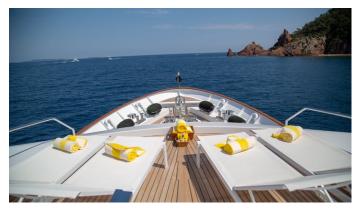

### CORNELIA YACHT CHARTER

Superyacht CORNELIA was built in 2006 by RMK Marine. She is a 34.01m / 111'7 Custom motor yacht with exterior design by De Vries Lentsch and interior styling by Felix Buytendijk Yacht Design . Cornelia offers accommodation for up to 9 guests in 4 cabins with additional room for her crew of 6. She features a variety of amenities to ensure comfortable charter vacations, including, Air Conditioning, WiFi connection on board, Gym/exercise equipment, Stabilisers underway & Stabilizers at Anchor. She also carries an impressive collection of toys as listed below.