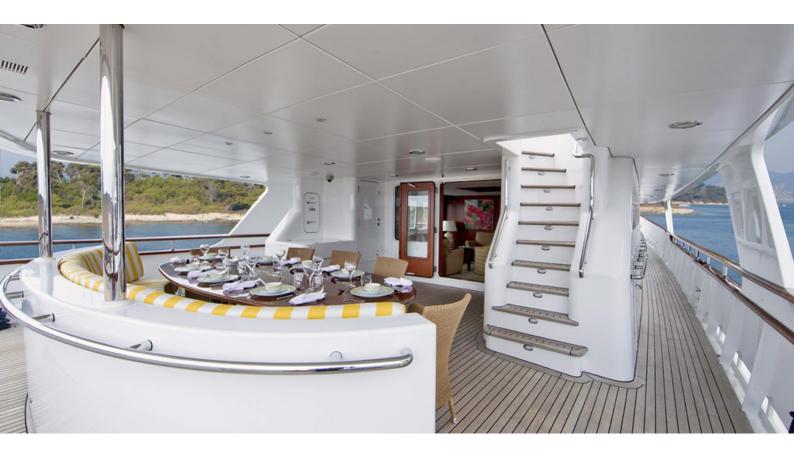

### CORNELIA YACHT CHARTER

Superyacht CORNELIA was built in 2006 by RMK Marine. She is a 34.01m / 111'7 Custom motor yacht with exterior design by De Vries Lentsch and interior styling by Felix Buytendijk Yacht Design . Cornelia offers accommodation for up to 9 guests in 4 cabins with additional room for her crew of 6. She features a variety of amenities to ensure comfortable charter vacations, including, Air Conditioning, WiFi connection on board, Gym/exercise equipment, Stabilisers underway & Stabilizers at Anchor. She also carries an impressive collection of toys as listed below.

### **CORNELIA AMENITIES & TOYS**

Stabilizers Underway

Wi-Fi

**Ipod Docking** 

At-Anchor Stabilizers

Gym

Air Conditioning

Satellite TV