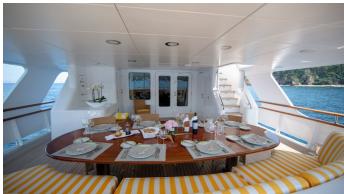

### CORNELIA YACHT CHARTER

Superyacht CORNELIA was built in 2006 by RMK Marine. She is a 34.01m / 111'7 Custom motor yacht with exterior design by De Vries Lentsch and interior styling by Felix Buytendijk Yacht Design . Cornelia offers accommodation for up to 9 guests in 4 cabins with additional room for her crew of 6. She features a variety of amenities to ensure comfortable charter vacations, including, Air Conditioning, WiFi connection on board, Gym/exercise equipment, Stabilisers underway & Stabilizers at Anchor. She also carries an impressive collection of toys as listed below.