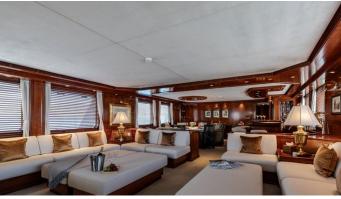

## ZEEPAARD YACHT CHARTER

Superyacht ZEEPAARD was built in 2003 by JFA Chantier Naval. She is a 37.18m / 122' Custom motor yacht with exterior design by Vripack and interior styling by Vripack . Zeepaard offers accommodation for up to 10 guests in 6 cabins with additional room for her crew of 7. She features a variety of amenities to ensure comfortable charter vacations. She also carries an impressive collection of toys as listed below.