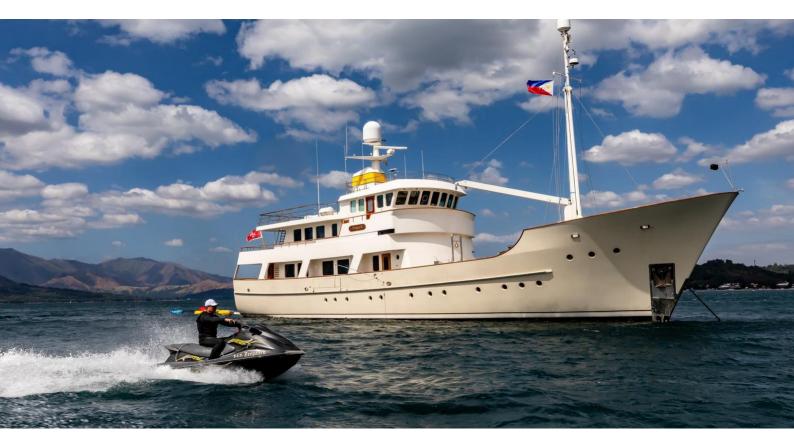

## **ZEEPAARD**

Yacht Charter Details for 'Zeepaard', the 37.18m Superyacht built by JFA Chantier Naval

**SPECIFICATIONS** 

LENGTH 37.18m / 122'

BEAM DRAFT 8.2m / 26'11 2.44m / 8'

YEAR REFIT 2003 2011

CRUISING SPEED 11 Knots **ACCOMMODATION** 

## ZEEPAARD YACHT CHARTER

Superyacht ZEEPAARD was built in 2003 by JFA Chantier Naval. She is a 37.18m / 122' Custom motor yacht with exterior design by Vripack and interior styling by Vripack . Zeepaard offers accommodation for up to 10 guests in 6 cabins with additional room for her crew of 7. She features a variety of amenities to ensure comfortable charter vacations. She also carries an impressive collection of toys as listed below.