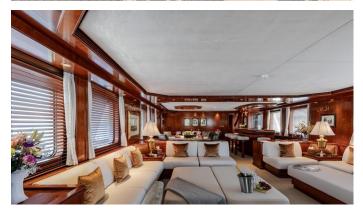

## ZEEPAARD YACHT CHARTER

Superyacht ZEEPAARD was built in 2003 by JFA Chantier Naval. She is a 37.18m / 122' Custom motor yacht with exterior design by Vripack and interior styling by Vripack . Zeepaard offers accommodation for up to 10 guests in 6 cabins with additional room for her crew of 7. She features a variety of amenities to ensure comfortable charter vacations. She also carries an impressive collection of toys as listed below.