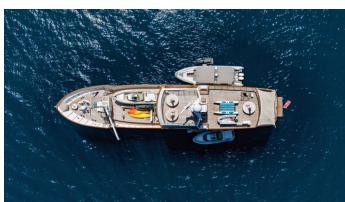

## **ZEEPAARD**

Yacht Charter Details for 'Zeepaard', the 37.18m Superyacht built by JFA Chantier Naval

**SPECIFICATIONS** 

LENGTH 37.18m / 122'

BEAM DRAFT 8.2m / 26'11 2.44m / 8'

YEAR REFIT 2003 2011

CRUISING SPEED 11 Knots **ACCOMMODATION** 

## ZEEPAARD YACHT CHARTER

Superyacht ZEEPAARD was built in 2003 by JFA Chantier Naval. She is a 37.18m / 122' Custom motor yacht with exterior design by Vripack and interior styling by Vripack . Zeepaard offers accommodation for up to 10 guests in 6 cabins with additional room for her crew of 7. She features a variety of amenities to ensure comfortable charter vacations. She also carries an impressive collection of toys as listed below.