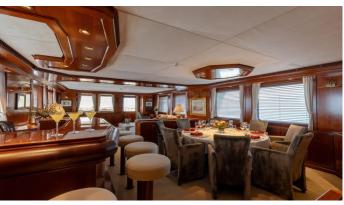

## ZEEPAARD YACHT CHARTER

Superyacht ZEEPAARD was built in 2003 by JFA Chantier Naval. She is a 37.18m / 122' Custom motor yacht with exterior design by Vripack and interior styling by Vripack . Zeepaard offers accommodation for up to 10 guests in 6 cabins with additional room for her crew of 7. She features a variety of amenities to ensure comfortable charter vacations. She also carries an impressive collection of toys as listed below.