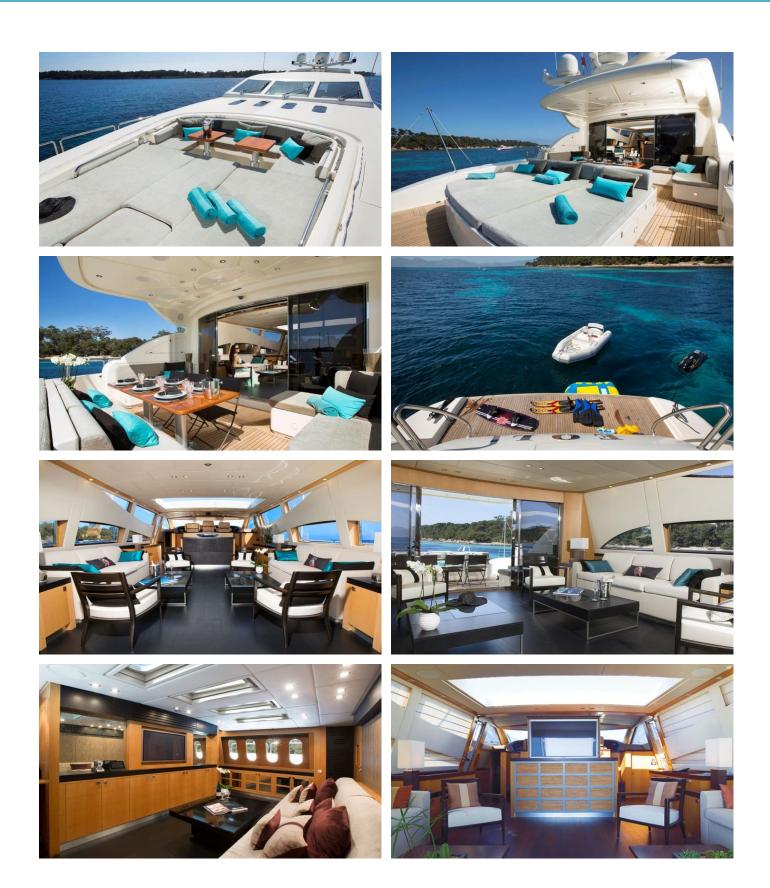

#### EOL B YACHT CHARTER

Superyacht EOL B was built in 2005 by Leopard. She is a 34m / 111'7 Leopard 34 motor yacht with exterior design by Andrea Bacigalupo . Eol B offers accommodation for up to 8 guests in 4 cabins with additional room for her crew of 4. She features a variety of amenities to ensure comfortable charter vacations, including, Air Conditioning & WiFi connection on board. She also carries an impressive collection of toys as listed below.