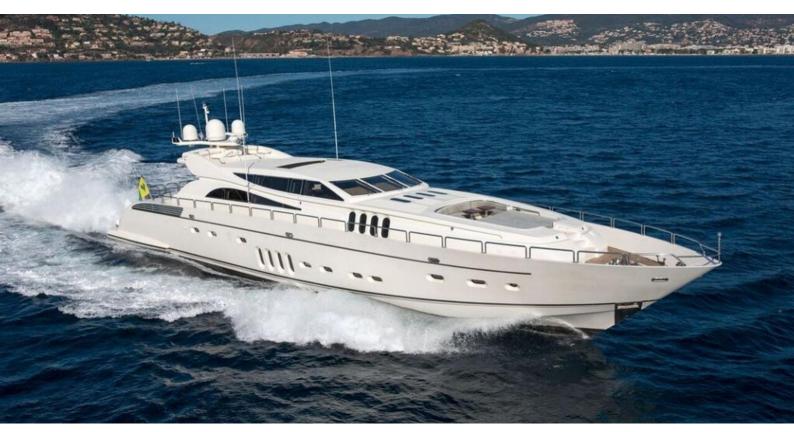

# EOL B

Yacht Charter Details for 'Eol B', the 34m Superyacht built by Leopard

#### EOL B YACHT CHARTER

Superyacht EOL B was built in 2005 by Leopard. She is a 34m / 111'7 Leopard 34 motor yacht with exterior design by Andrea Bacigalupo . Eol B offers accommodation for up to 8 guests in 4 cabins with additional room for her crew of 4. She features a variety of amenities to ensure comfortable charter vacations, including, Air Conditioning & WiFi connection on board. She also carries an impressive collection of toys as listed below.