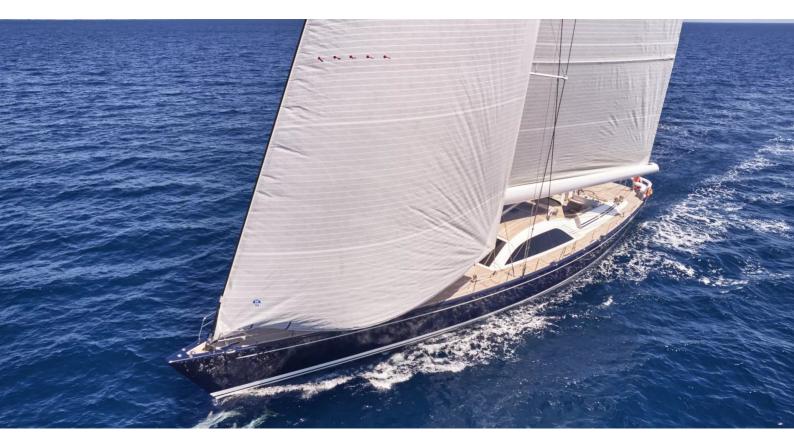

## **ERATOSTHENES**

Yacht Charter Details for 'Eratosthenes', the 34.34m Superyacht built by Nautor Swan

**SPECIFICATIONS** 

LENGTH

34.34m / 112'8

BEAM DRAFT

7.42m / 24'4 4.54m / 14'11

YEAR REFIT 2002 2021

## **ERATOSTHENES YACHT CHARTER**

Superyacht ERATOSTHENES was built in 2002 by Nautor Swan. She is a 34.34m / 112'8 Swan 112 sail yacht with exterior design by German Frers and interior styling by Nautor Swan . Eratosthenes offers accommodation for up to 6 guests in 3 cabins with additional room for her crew of 6. She features a variety of amenities to ensure comfortable charter vacations, includingAir Conditioning. She also carries an impressive collection of toys as listed below.