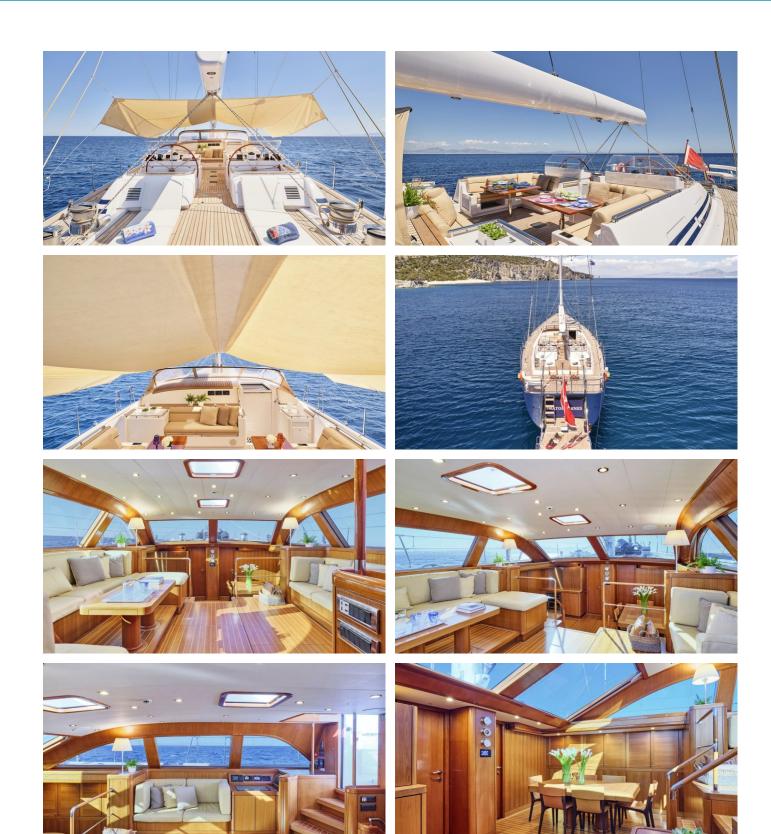

## **ERATOSTHENES YACHT CHARTER**

Superyacht ERATOSTHENES was built in 2002 by Nautor Swan. She is a 34.34m / 112'8 Swan 112 sail yacht with exterior design by German Frers and interior styling by Nautor Swan . Eratosthenes offers accommodation for up to 6 guests in 3 cabins with additional room for her crew of 6. She features a variety of amenities to ensure comfortable charter vacations, includingAir Conditioning. She also carries an impressive collection of toys as listed below.

## **ERATOSTHENES AMENITIES & TOYS**

Wi-Fi

Swimming Platform

Sunpads

Air Conditioning

For a full up-to-date list of leisure facilities or amenities onboard Sail Yacht Eratosthenes please contact your Yacht Charter Broker prior to booking your vacation. If there is a particular water toy that you would like, but it is not listed, then it may be possible to rent this equipment for you.